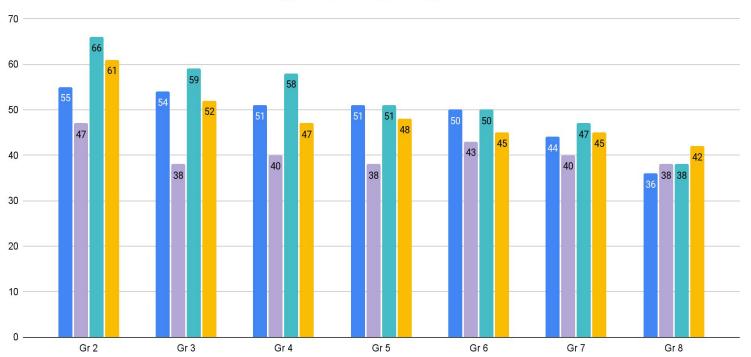

#### A-1 Spotlight on Franklin Elementary School Kristin Williams, Principal Franklin Elementar

– Kristin Williams, Principal Franklin Elementary