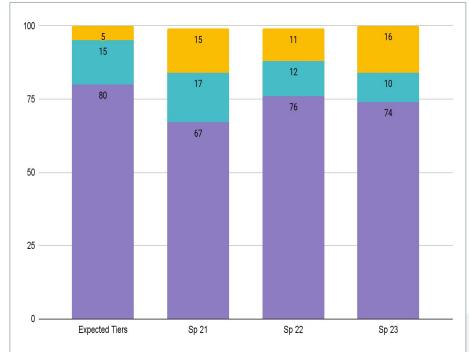

### New Base Scenario – True Balanced Budget

Fund Balances

# **Scenario B**-No Kindergarten Tuition

Fund Balances

### Scenario C – No K Tuition (\$3, \$3, \$3, \$4, \$4)

### Scenario D – Yes K Tuition (\$3, \$3, \$3, \$4, \$4)