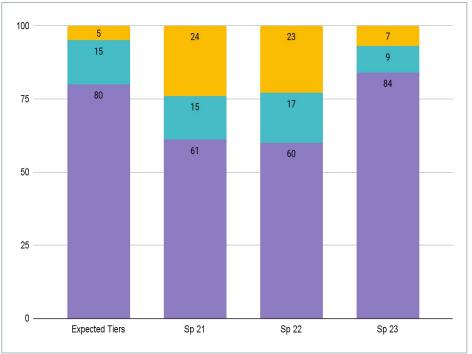

### New Base Scenario – True Balanced Budget

Fund Balances

# **Scenario B**-No Kindergarten Tuition

Fund Balances

### Scenario C – No K Tuition (\$3, \$3, \$3, \$4, \$4)

### Scenario D – Yes K Tuition (\$3, \$3, \$3, \$4, \$4)