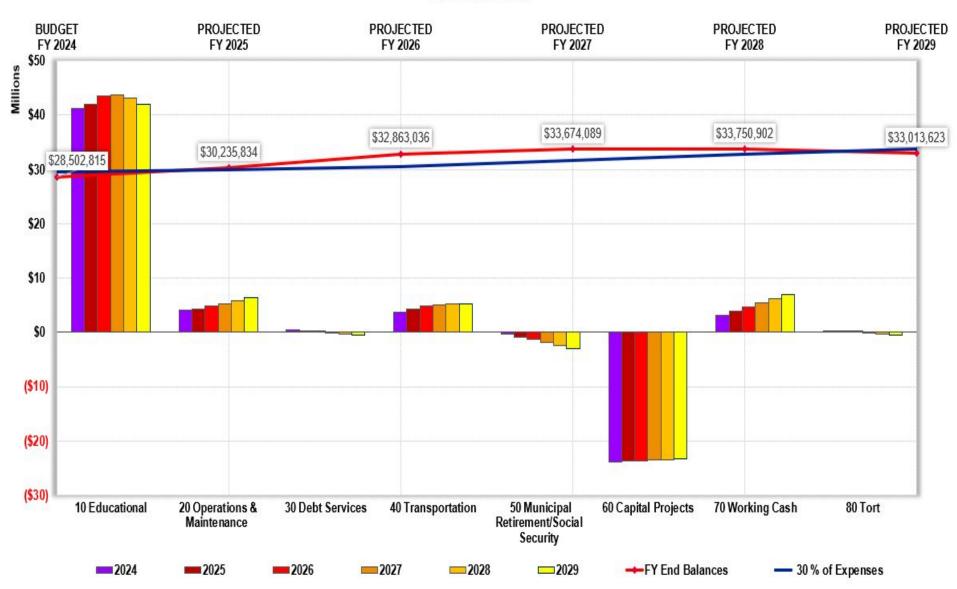

### New Base Scenario – True Balanced Budget

Fund Balances

# **Scenario B**-No Kindergarten Tuition

Fund Balances

### Scenario C – No K Tuition (\$3, \$3, \$3, \$4, \$4)

### Scenario D – Yes K Tuition (\$3, \$3, \$3, \$4, \$4)