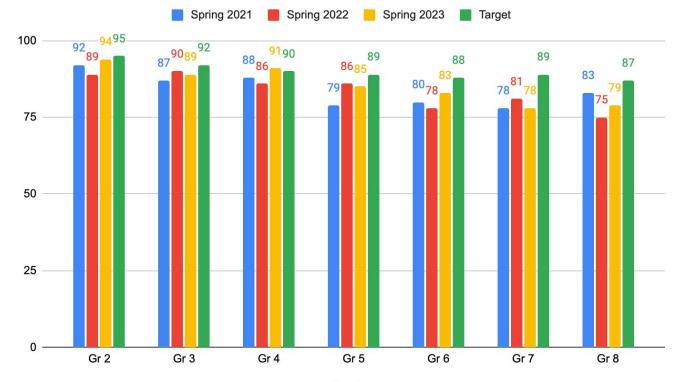

#### A-1 Spotlight on Franklin Elementary School Kristin Williams, Principal Franklin Elementar

– Kristin Williams, Principal Franklin Elementary