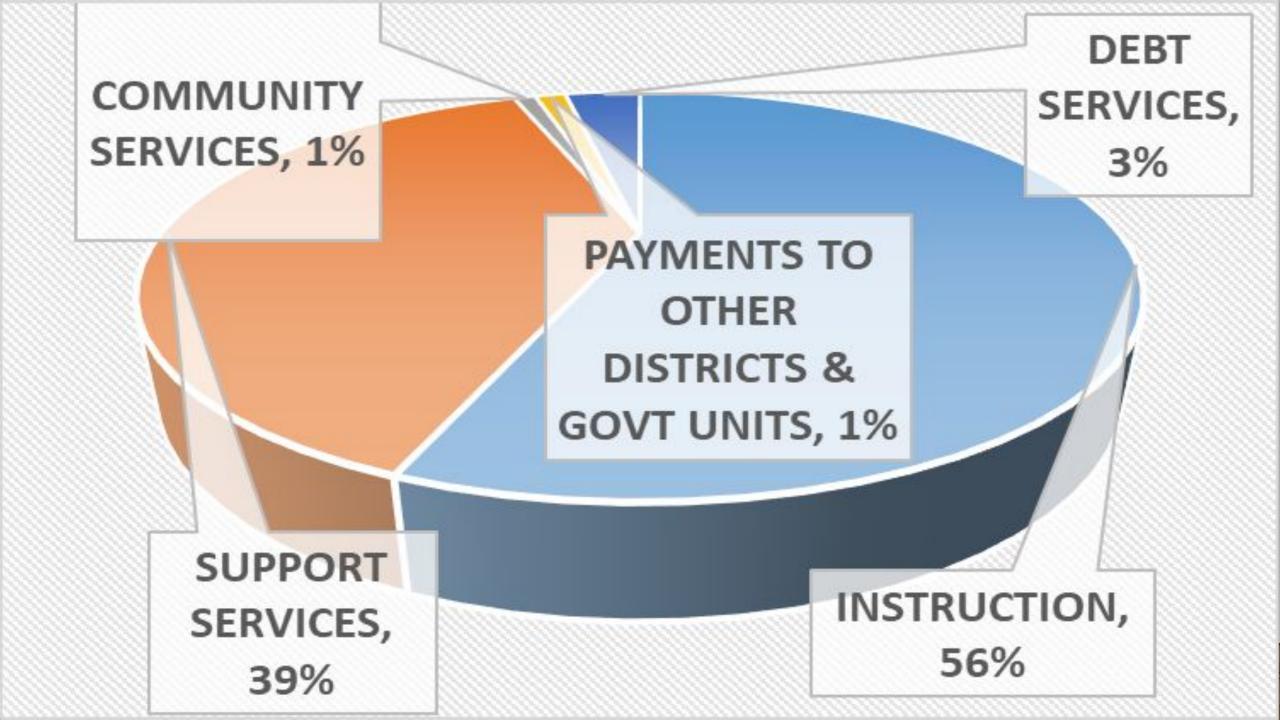

# Local 93%

| Begin entering data on EstRev 6-11 and EstExp 12-20 tabs.               | 1    | (10)        | (20)                        | (30)         | (40)           | (50)                                        | (60)             | (70)                             | (80)    |  |  |  |  |
|-------------------------------------------------------------------------|------|-------------|-----------------------------|--------------|----------------|---------------------------------------------|------------------|----------------------------------|---------|--|--|--|--|
| Description: Enter Whole Numbers Only                                   |      | Educational | Operations &<br>Maintenance | Debt Service | Transportation | Municipal<br>Retirement/<br>Social Security | Capital Projects | Working Cash                     | Tort    |  |  |  |  |
| ESTIMATED BEGINNING FUND BALANCE (without Student Activity              |      |             |                             |              | 9              | 9<br>No 0000000000                          | 9                | 9<br>Million and a second second |         |  |  |  |  |
| Funds)1 as of July 1, 2023                                              |      | 22,748,723  | 4,150,605                   | 1,304,026    | 2,444,138      | 145,456                                     | 0                | 2,423,785                        | 315,959 |  |  |  |  |
| RECEIPTS/REVENUES (without Student Activity Funds)                      |      |             |                             |              |                |                                             |                  |                                  |         |  |  |  |  |
| LOCAL SOURCES                                                           | 1000 | 74,475,436  | 8,355,896                   | 2,319,900    | 2,750,164      | 2,230,692                                   | 0                | 687,182                          | 622,392 |  |  |  |  |
| FLOW-THROUGH RECEIPTS/REVENUES FROM ONE DISTRICT TO<br>ANOTHER DISTRICT | 2000 | 0           | 0                           |              | 0              | 0                                           |                  |                                  |         |  |  |  |  |
| STATE SOURCES                                                           | 3000 | 3,555,500   | 50,000                      | 0            | 1,571,000      | 0                                           | 0                | 0                                | 0       |  |  |  |  |
| FEDERAL SOURCES                                                         | 4000 | 2,182,604   | 0                           | 0            | 0              | 0                                           | 0                | 0                                | 0       |  |  |  |  |
| Total Direct Receipts/Revenues <sup>8</sup>                             |      | 80,213,540  | 8,405,896                   | 2,319,900    | 4,321,164      | 2,230,692                                   | 0                | 687,182                          | 622,392 |  |  |  |  |
| Receipts/Revenues for "On Behalf" Payments <sup>2</sup>                 | 3998 |             |                             |              |                |                                             |                  |                                  |         |  |  |  |  |
| Total Receipts/Revenues                                                 |      | 80,213,540  | 8,405,896                   | 2,319,900    | 4,321,164      | 2,230,692                                   | 0                | 687,182                          | 622,392 |  |  |  |  |
| DISBURSEMENTS/EXPENDITURES (without Student Activity Funds)             |      |             |                             |              |                |                                             |                  |                                  |         |  |  |  |  |
| INSTRUCTION                                                             | 1000 | 53,845,377  |                             |              |                | 1,224,877                                   |                  |                                  | 0       |  |  |  |  |
| SUPPORT SERVICES                                                        | 2000 | 21,376,283  | 8,382,423                   |              | 3,530,857      | 1,496,482                                   | 2,460,000        |                                  | 705,350 |  |  |  |  |
| COMMUNITY SERVICES                                                      | 3000 | 906,476     | 0                           |              | 0              | 9,835                                       |                  |                                  | 0       |  |  |  |  |
| PAYMENTS TO OTHER DISTRICTS & GOVT UNITS                                | 4000 | 1,250,670   | 0                           | 0            | 35,000         | 0                                           | 0                |                                  | 0       |  |  |  |  |
| DEBT SERVICES                                                           | 5000 | 0           | 0                           | 3,215,575    | 0              | 0                                           |                  |                                  | 0       |  |  |  |  |
| PROVISION FOR CONTINGENCIES                                             | 6000 | 0           | 0                           | 0            | 0              | 0                                           | 0                |                                  | 0       |  |  |  |  |
| Total Direct Disbursements/Expenditures <sup>9</sup>                    |      | 77,378,806  | 8,382,423                   | 3,215,575    | 3,565,857      | 2,731,194                                   | 2,460,000        |                                  | 705,350 |  |  |  |  |
| Disbursements/Expenditures for "On Behalf" Payments <sup>2</sup>        | 4180 | 0           | 0                           | 0            | 0              | 0                                           | 0                |                                  | 0       |  |  |  |  |
| Total Disbursements/Expenditures                                        |      | 77,378,806  | 8,382,423                   | 3,215,575    | 3,565,857      | 2,731,194                                   | 2,460,000        |                                  | 705,350 |  |  |  |  |