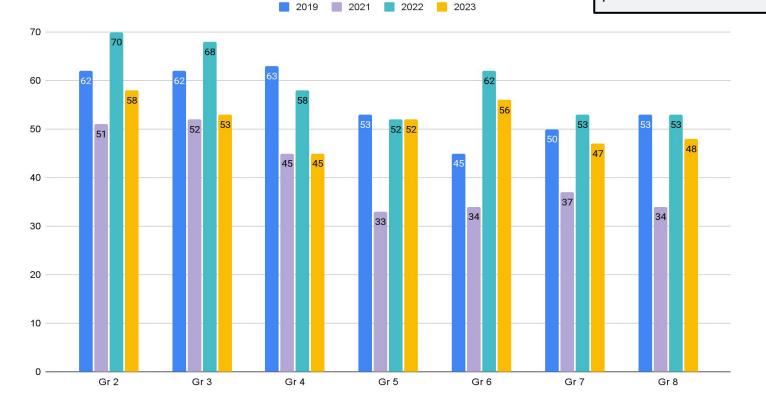

#### A-1 Spotlight on Franklin Elementary School Kristin Williams, Principal Franklin Elementar

– Kristin Williams, Principal Franklin Elementary