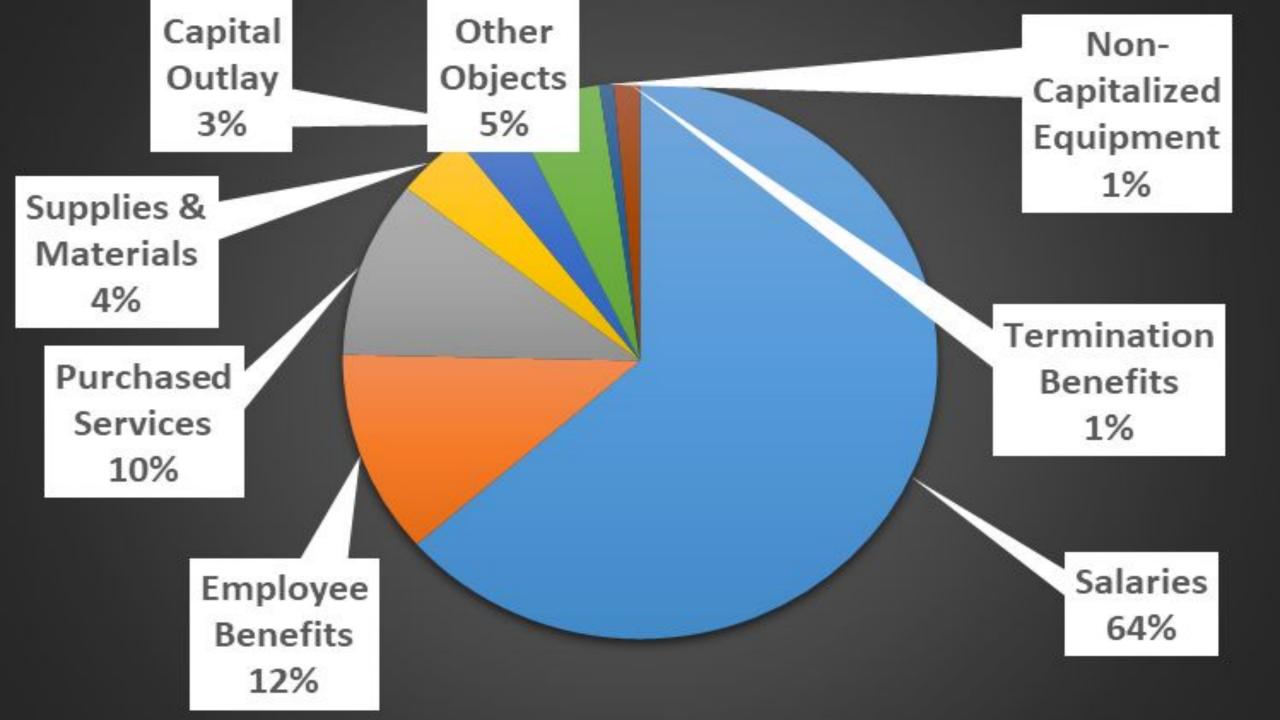

# Local 93%

| Begin entering data on EstRev 6-11 and EstExp 12-20 tabs.               | 1    | (10)        | (20)                        | (30)         | (40)           | (50)                                        | (60)             | (70)                             | (80)    |  |  |  |  |
|-------------------------------------------------------------------------|------|-------------|-----------------------------|--------------|----------------|---------------------------------------------|------------------|----------------------------------|---------|--|--|--|--|
| Description: Enter Whole Numbers Only                                   |      | Educational | Operations &<br>Maintenance | Debt Service | Transportation | Municipal<br>Retirement/<br>Social Security | Capital Projects | Working Cash                     | Tort    |  |  |  |  |
| ESTIMATED BEGINNING FUND BALANCE (without Student Activity              |      |             |                             |              | 9              | 9<br>No 0000000000                          | 9                | 9<br>Million and a second second |         |  |  |  |  |
| Funds)1 as of July 1, 2023                                              |      | 22,748,723  | 4,150,605                   | 1,304,026    | 2,444,138      | 145,456                                     | 0                | 2,423,785                        | 315,959 |  |  |  |  |
| RECEIPTS/REVENUES (without Student Activity Funds)                      |      |             |                             |              |                |                                             |                  |                                  |         |  |  |  |  |
| LOCAL SOURCES                                                           | 1000 | 74,475,436  | 8,355,896                   | 2,319,900    | 2,750,164      | 2,230,692                                   | 0                | 687,182                          | 622,392 |  |  |  |  |
| FLOW-THROUGH RECEIPTS/REVENUES FROM ONE DISTRICT TO<br>ANOTHER DISTRICT | 2000 | 0           | 0                           |              | 0              | 0                                           |                  |                                  |         |  |  |  |  |
| STATE SOURCES                                                           | 3000 | 3,555,500   | 50,000                      | 0            | 1,571,000      | 0                                           | 0                | 0                                | 0       |  |  |  |  |
| FEDERAL SOURCES                                                         | 4000 | 2,182,604   | 0                           | 0            | 0              | 0                                           | 0                | 0                                | 0       |  |  |  |  |
| Total Direct Receipts/Revenues <sup>8</sup>                             |      | 80,213,540  | 8,405,896                   | 2,319,900    | 4,321,164      | 2,230,692                                   | 0                | 687,182                          | 622,392 |  |  |  |  |
| Receipts/Revenues for "On Behalf" Payments <sup>2</sup>                 | 3998 |             |                             |              |                |                                             |                  |                                  |         |  |  |  |  |
| Total Receipts/Revenues                                                 |      | 80,213,540  | 8,405,896                   | 2,319,900    | 4,321,164      | 2,230,692                                   | 0                | 687,182                          | 622,392 |  |  |  |  |
| DISBURSEMENTS/EXPENDITURES (without Student Activity Funds)             |      |             |                             |              |                |                                             |                  |                                  |         |  |  |  |  |
| INSTRUCTION                                                             | 1000 | 53,845,377  |                             |              |                | 1,224,877                                   |                  |                                  | 0       |  |  |  |  |
| SUPPORT SERVICES                                                        | 2000 | 21,376,283  | 8,382,423                   |              | 3,530,857      | 1,496,482                                   | 2,460,000        |                                  | 705,350 |  |  |  |  |
| COMMUNITY SERVICES                                                      | 3000 | 906,476     | 0                           |              | 0              | 9,835                                       |                  |                                  | 0       |  |  |  |  |
| PAYMENTS TO OTHER DISTRICTS & GOVT UNITS                                | 4000 | 1,250,670   | 0                           | 0            | 35,000         | 0                                           | 0                |                                  | 0       |  |  |  |  |
| DEBT SERVICES                                                           | 5000 | 0           | 0                           | 3,215,575    | 0              | 0                                           |                  |                                  | 0       |  |  |  |  |
| PROVISION FOR CONTINGENCIES                                             | 6000 | 0           | 0                           | 0            | 0              | 0                                           | 0                |                                  | 0       |  |  |  |  |
| Total Direct Disbursements/Expenditures <sup>9</sup>                    |      | 77,378,806  | 8,382,423                   | 3,215,575    | 3,565,857      | 2,731,194                                   | 2,460,000        |                                  | 705,350 |  |  |  |  |
| Disbursements/Expenditures for "On Behalf" Payments <sup>2</sup>        | 4180 | 0           | 0                           | 0            | 0              | 0                                           | 0                |                                  | 0       |  |  |  |  |
| Total Disbursements/Expenditures                                        |      | 77,378,806  | 8,382,423                   | 3,215,575    | 3,565,857      | 2,731,194                                   | 2,460,000        |                                  | 705,350 |  |  |  |  |