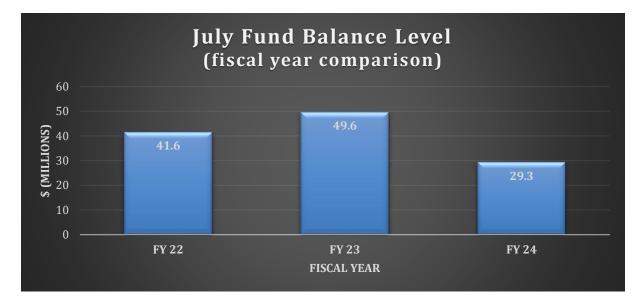

### New Base Scenario – True Balanced Budget

Fund Balances

# **Scenario B**-No Kindergarten Tuition

Fund Balances