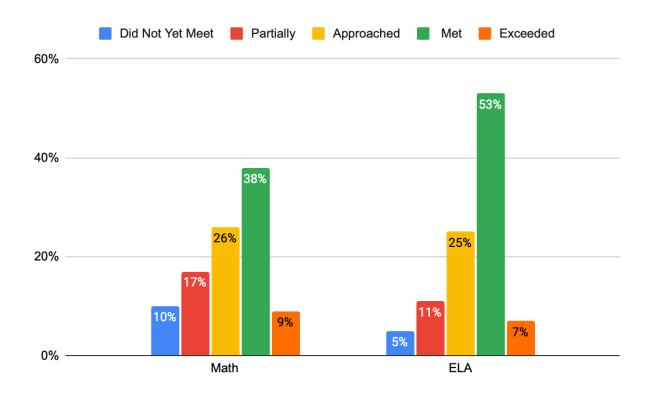

#### A-1 Spotlight on Franklin Elementary School Kristin Williams, Principal Franklin Elementar

– Kristin Williams, Principal Franklin Elementary