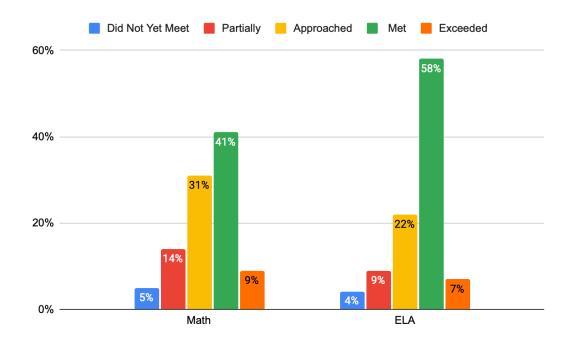

#### A-1 Spotlight on Franklin Elementary School Kristin Williams, Principal Franklin Elementar

– Kristin Williams, Principal Franklin Elementary