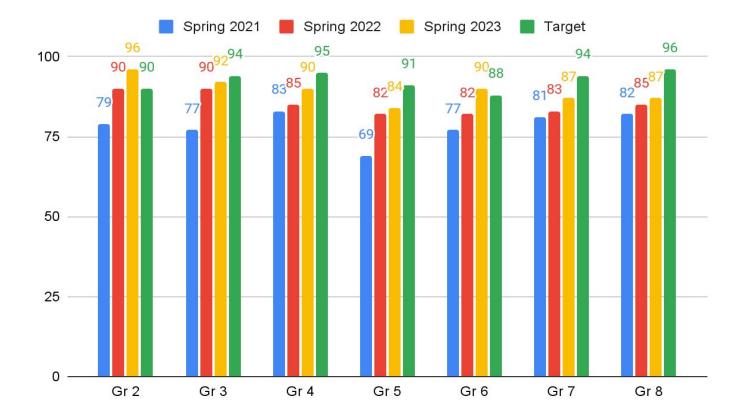

#### A-1 Spotlight on Franklin Elementary School Kristin Williams, Principal Franklin Elementar

– Kristin Williams, Principal Franklin Elementary