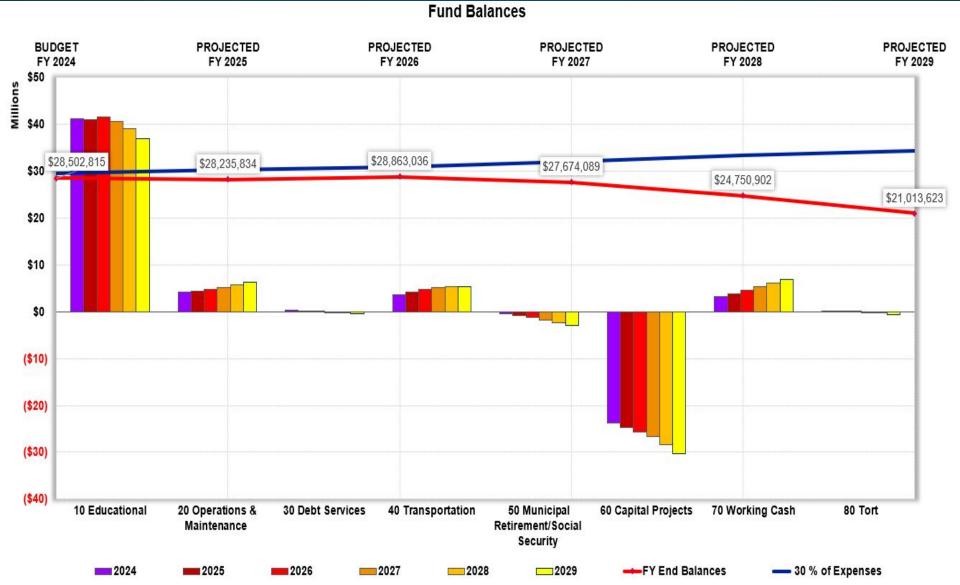

### New Base Scenario – True Balanced Budget

Fund Balances

# **Scenario B**-No Kindergarten Tuition

Fund Balances

### Scenario C – No K Tuition (\$3, \$3, \$3, \$4, \$4)

### Scenario D – Yes K Tuition (\$3, \$3, \$3, \$4, \$4)