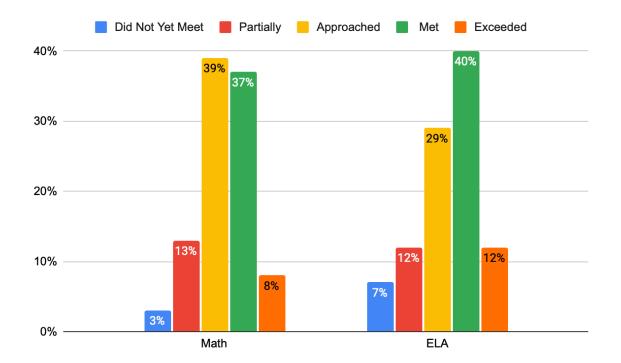

#### A-1 Spotlight on Franklin Elementary School Kristin Williams, Principal Franklin Elementar

– Kristin Williams, Principal Franklin Elementary