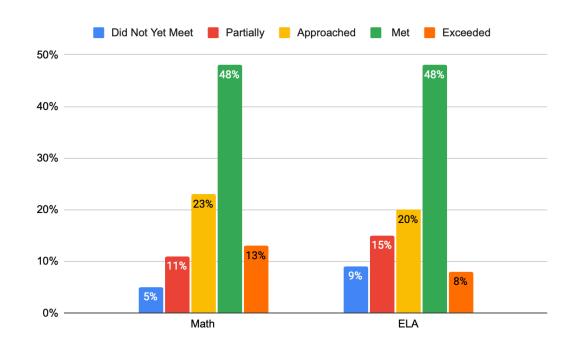

#### A-1 Spotlight on Franklin Elementary School Kristin Williams, Principal Franklin Elementar

– Kristin Williams, Principal Franklin Elementary