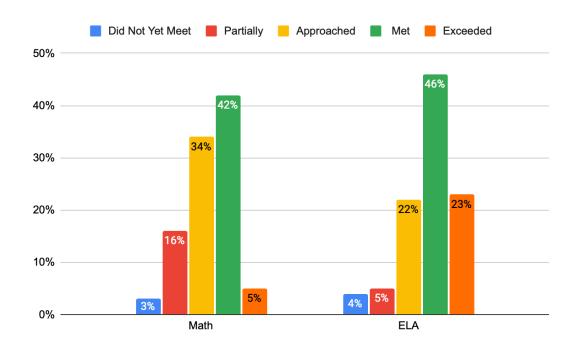

#### A-1 Spotlight on Franklin Elementary School Kristin Williams, Principal Franklin Elementar

– Kristin Williams, Principal Franklin Elementary