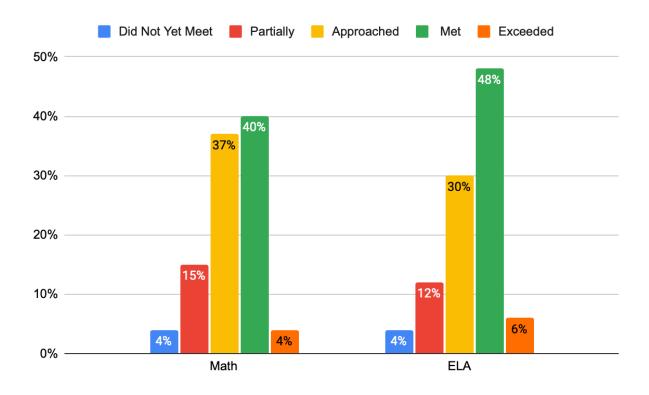

#### A-1 Spotlight on Franklin Elementary School Kristin Williams, Principal Franklin Elementar

– Kristin Williams, Principal Franklin Elementary