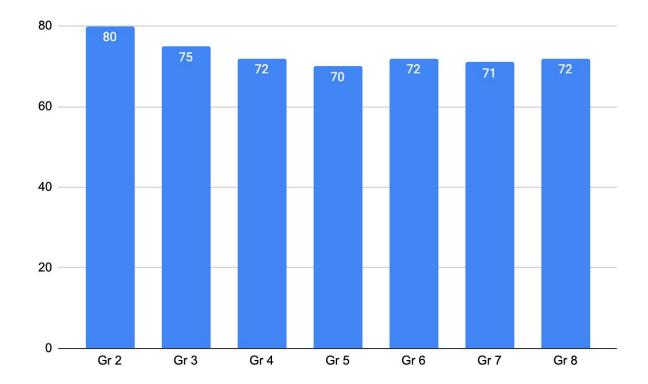

#### A-1 Spotlight on Franklin Elementary School Kristin Williams, Principal Franklin Elementar

– Kristin Williams, Principal Franklin Elementary