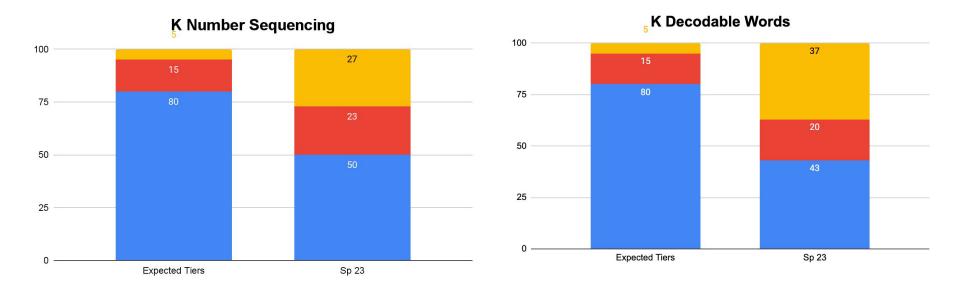

#### A-1 Spotlight on Franklin Elementary School Kristin Williams, Principal Franklin Elementar

– Kristin Williams, Principal Franklin Elementary