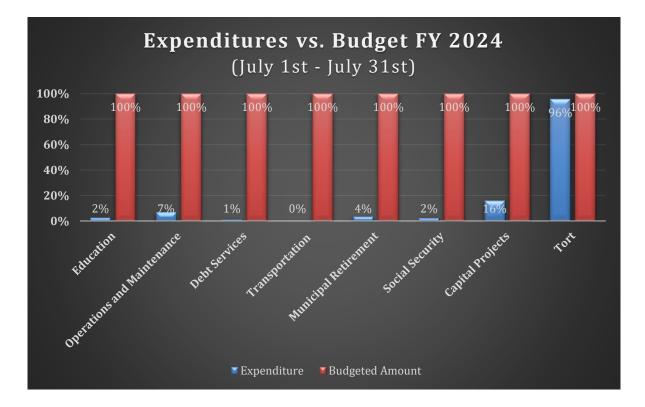

# Local 93%

| Begin entering data on EstRev 6-11 and EstExp 12-20 tabs.               | 1    | (10)        | (20)                        | (30)         | (40)           | (50)                                        | (60)             | (70)                             | (80)    |  |  |  |  |
|-------------------------------------------------------------------------|------|-------------|-----------------------------|--------------|----------------|---------------------------------------------|------------------|----------------------------------|---------|--|--|--|--|
| Description: Enter Whole Numbers Only                                   |      | Educational | Operations &<br>Maintenance | Debt Service | Transportation | Municipal<br>Retirement/<br>Social Security | Capital Projects | Working Cash                     | Tort    |  |  |  |  |
| ESTIMATED BEGINNING FUND BALANCE (without Student Activity              |      |             |                             |              | 9              | 9<br>No 0000000000                          | 9                | 9<br>Million and a second second |         |  |  |  |  |
| Funds)1 as of July 1, 2023                                              |      | 22,748,723  | 4,150,605                   | 1,304,026    | 2,444,138      | 145,456                                     | 0                | 2,423,785                        | 315,959 |  |  |  |  |
| RECEIPTS/REVENUES (without Student Activity Funds)                      |      |             |                             |              |                |                                             |                  |                                  |         |  |  |  |  |
| LOCAL SOURCES                                                           | 1000 | 74,475,436  | 8,355,896                   | 2,319,900    | 2,750,164      | 2,230,692                                   | 0                | 687,182                          | 622,392 |  |  |  |  |
| FLOW-THROUGH RECEIPTS/REVENUES FROM ONE DISTRICT TO<br>ANOTHER DISTRICT | 2000 | 0           | 0                           |              | 0              | 0                                           |                  |                                  |         |  |  |  |  |
| STATE SOURCES                                                           | 3000 | 3,555,500   | 50,000                      | 0            | 1,571,000      | 0                                           | 0                | 0                                | 0       |  |  |  |  |
| FEDERAL SOURCES                                                         | 4000 | 2,182,604   | 0                           | 0            | 0              | 0                                           | 0                | 0                                | 0       |  |  |  |  |
| Total Direct Receipts/Revenues <sup>8</sup>                             |      | 80,213,540  | 8,405,896                   | 2,319,900    | 4,321,164      | 2,230,692                                   | 0                | 687,182                          | 622,392 |  |  |  |  |
| Receipts/Revenues for "On Behalf" Payments <sup>2</sup>                 | 3998 |             |                             |              |                |                                             |                  |                                  |         |  |  |  |  |
| Total Receipts/Revenues                                                 |      | 80,213,540  | 8,405,896                   | 2,319,900    | 4,321,164      | 2,230,692                                   | 0                | 687,182                          | 622,392 |  |  |  |  |
| DISBURSEMENTS/EXPENDITURES (without Student Activity Funds)             |      |             |                             |              |                |                                             |                  |                                  |         |  |  |  |  |
| INSTRUCTION                                                             | 1000 | 53,845,377  |                             |              |                | 1,224,877                                   |                  |                                  | 0       |  |  |  |  |
| SUPPORT SERVICES                                                        | 2000 | 21,376,283  | 8,382,423                   |              | 3,530,857      | 1,496,482                                   | 2,460,000        |                                  | 705,350 |  |  |  |  |
| COMMUNITY SERVICES                                                      | 3000 | 906,476     | 0                           |              | 0              | 9,835                                       |                  |                                  | 0       |  |  |  |  |
| PAYMENTS TO OTHER DISTRICTS & GOVT UNITS                                | 4000 | 1,250,670   | 0                           | 0            | 35,000         | 0                                           | 0                |                                  | 0       |  |  |  |  |
| DEBT SERVICES                                                           | 5000 | 0           | 0                           | 3,215,575    | 0              | 0                                           |                  |                                  | 0       |  |  |  |  |
| PROVISION FOR CONTINGENCIES                                             | 6000 | 0           | 0                           | 0            | 0              | 0                                           | 0                |                                  | 0       |  |  |  |  |
| Total Direct Disbursements/Expenditures <sup>9</sup>                    |      | 77,378,806  | 8,382,423                   | 3,215,575    | 3,565,857      | 2,731,194                                   | 2,460,000        |                                  | 705,350 |  |  |  |  |
| Disbursements/Expenditures for "On Behalf" Payments <sup>2</sup>        | 4180 | 0           | 0                           | 0            | 0              | 0                                           | 0                |                                  | 0       |  |  |  |  |
| Total Disbursements/Expenditures                                        |      | 77,378,806  | 8,382,423                   | 3,215,575    | 3,565,857      | 2,731,194                                   | 2,460,000        |                                  | 705,350 |  |  |  |  |

Budget Summary

| <b></b> | А                                                                                        | В         | С                      | D                    | E                    | F              | G                  | Н                        | 1 1                  | 1            | К                           |          |
|---------|------------------------------------------------------------------------------------------|-----------|------------------------|----------------------|----------------------|----------------|--------------------|--------------------------|----------------------|--------------|-----------------------------|----------|
| 4       |                                                                                          |           | (10)                   | (20)                 | (30)                 | (40)           | (50)               | (60)                     | (70)                 | J<br>(80)    | (90)                        | <u> </u> |
| -       | Begin entering data on EstRev 6-11 and EstExp 12-20 tabs.                                |           | (10)<br>Educational    | (20)<br>Operations & | (30)<br>Debt Service |                | (50)<br>Municipal  | (60)<br>Capital Projects | (70)<br>Working Cash | (80)<br>Tort | (90)<br>Fire Prevention &   | 1        |
|         | Description: Enter Whole Numbers Only                                                    | Acct<br># | Educational            | Maintenance          | Debt Service         | Transportation | Retirement/ Social | Capital Projects         | Working Cash         | Tort         | Fire Prevention &<br>Safety | 1        |
| 2       | Description: Enter whole Numbers Only                                                    | "         |                        | Maintenance          |                      |                | Security           |                          |                      |              | Salety                      | 1        |
| 2       | ESTIMATED BEGINNING FUND BALANCE (without Student Activity                               |           |                        |                      |                      |                | Security           |                          |                      |              |                             | 1        |
| 3       | Funds)1 as of July 1, 2023                                                               |           | 22,748,723             | 4,150,605            | 1,304,026            | 2,444,138      | 145,456            | 0                        | 2,423,785            | 315,959      | 0                           | 1        |
| -       | RECEIPTS/REVENUES (without Student Activity Funds)                                       |           |                        | .,,                  |                      | _, ,           | ,                  |                          | _// .                |              | -                           | 1        |
| 4       |                                                                                          |           |                        |                      |                      |                |                    |                          |                      |              |                             | 1        |
| 5       | LOCAL SOURCES                                                                            | 1000      | 74,475,436             | 8,355,896            | 2,319,900            | 2,750,164      | 2,230,692          | 0                        | 687,182              | 622,392      | 0                           | 1        |
| 6       | FLOW-THROUGH RECEIPTS/REVENUES FROM ONE DISTRICT TO<br>ANOTHER DISTRICT                  | 2000      | 0                      | 0                    |                      | 0              | 0                  |                          |                      |              |                             | 1        |
| 7       | STATE SOURCES                                                                            | 3000      | -                      | -                    | 0                    |                | 0                  | 0                        | 0                    | 0            | 0                           | 1        |
| 8       | FEDERAL SOURCES                                                                          | 4000      | 3,555,500<br>2,182,604 | 50,000<br>0          | 0                    | 1,571,000      | 0                  | 0                        | 0                    | 0            | 0                           | 1        |
| 9       | Total Direct Receipts/Revenues <sup>8</sup>                                              | 4000      | 80,213,540             | 8,405,896            | 2,319,900            | 4,321,164      | 2,230,692          | 0                        | 687,182              | 622,392      | 0                           | 1        |
|         | 2                                                                                        |           | 80,215,540             | 6,405,690            | 2,319,900            | 4,521,104      | 2,230,092          | 0                        | 007,102              | 022,392      | 0                           | 1        |
| 10      | Receipts/Revenues for "On Behalf" Payments 2                                             | 3998      |                        |                      |                      |                |                    |                          |                      |              |                             | 1        |
| 11      | Total Receipts/Revenues                                                                  |           | 80,213,540             | 8,405,896            | 2,319,900            | 4,321,164      | 2,230,692          | 0                        | 687,182              | 622,392      | 0                           | 1        |
| 12      | DISBURSEMENTS/EXPENDITURES (without Student Activity Funds)                              |           |                        |                      |                      |                |                    |                          |                      |              |                             | 1        |
| 13      | INSTRUCTION                                                                              | 1000      | 53,845,377             |                      |                      |                | 1,224,877          |                          |                      | 0            |                             | 1        |
| 14      | SUPPORT SERVICES                                                                         | 2000      | 21,376,283             | 8,382,423            |                      | 3,530,857      | 1,496,482          | 2,460,000                |                      | 705,350      | 0                           | 1        |
| 15      |                                                                                          | 3000      | 906,476                | 0                    |                      | 0              | 9,835              |                          |                      | 0            |                             | 1        |
| 16      |                                                                                          | 4000      | 1,250,670              | 0                    | 0                    | 35,000         | 0                  | 0                        |                      | 0            | 0                           | 1        |
| 17      | DEBT SERVICES                                                                            | 5000      | 0                      | 0                    | 3,215,575            | 0              | 0                  |                          |                      | 0            | 0                           | 1        |
| 18      | PROVISION FOR CONTINGENCIES                                                              | 6000      | 0                      | 0                    | 0                    | 0              | 0                  | 0                        |                      | 0            | 0                           | 1        |
| 19      | Total Direct Disbursements/Expenditures <sup>9</sup>                                     |           | 77,378,806             | 8,382,423            | 3,215,575            | 3,565,857      | 2,731,194          | 2,460,000                |                      | 705,350      | 0                           | 1        |
| 20      | 2                                                                                        | 4180      |                        |                      |                      |                | 1                  |                          |                      |              |                             | 1        |
| 20      | Disbursements/Expenditures for "On Behalf" Payments <sup>2</sup>                         | 4180      | 0                      | 0                    | 2 215 575            | 0              | 0                  | 0                        |                      | 705.350      | 0                           | 1        |
| 21      | Total Disbursements/Expenditures                                                         |           | 77,378,806             | 8,382,423            | 3,215,575            | 3,565,857      | 2,731,194          | 2,460,000                |                      | 705,350      | 0                           | 1        |
| 22      | Excess of Direct Receipts/Revenues Over (Under) Direct<br>Disbursements/Expenditures     |           | 2,834,734              | 23,473               | (895,675)            | 755,307        | (500,502)          | (2,460,000)              | 687,182              | (82,958)     | 0                           | 1        |
|         |                                                                                          |           | 2,034,734              | 23,473               | (055,075)            | 755,507        | (300,302)          | (2,400,000)              | 007,102              | (02,000)     | 0                           | 1        |
| 23      | OTHER SOURCES/USES OF FUNDS                                                              |           |                        |                      |                      |                |                    |                          |                      |              |                             | 1        |
| 24      | OTHER SOURCES OF FUNDS (7000)                                                            |           |                        |                      |                      |                |                    |                          |                      |              |                             | 1        |
| 25      | PERMANENT TRANSFER FROM VARIOUS FUNDS                                                    |           |                        |                      |                      |                |                    |                          |                      |              |                             | 1        |
| 26      | Abolishment the Working Cash Fund <sup>16</sup>                                          | 7110      |                        |                      |                      |                |                    |                          |                      |              |                             | 1        |
| 27      | Abatement of the Working Cash Fund <sup>16</sup>                                         | 7110      |                        |                      |                      |                | 500,502            |                          |                      | 82,958       |                             | i i      |
| 28      | Transfer of Working Cash Fund Interest                                                   | 7120      |                        |                      |                      |                |                    |                          |                      |              |                             | 1        |
| 29      | Transfer Among Funds                                                                     | 7130      |                        |                      |                      |                |                    |                          |                      |              |                             | 1        |
| 30      | Transfer of Interest                                                                     | 7140      |                        |                      |                      |                |                    |                          |                      |              |                             | 1        |
| 31      | Transfer from Capital Projects Fund to O&M Fund                                          | 7150      |                        | 0                    |                      |                |                    |                          |                      |              |                             | 1        |
|         | Transfer of Excess Fire Prev & Safety Tax & Interest <sup>3</sup> Proceeds to O&M Fund   | 7160      |                        |                      |                      |                |                    |                          |                      |              |                             | 1        |
| 32      | ,<br>                                                                                    |           |                        | 0                    |                      |                |                    |                          |                      |              |                             | 1        |
|         | Transfer of Excess Accumulated Fire Prev & Safety Bond and Int <sup>3a</sup> Proceeds to | 7170      |                        |                      |                      |                |                    |                          |                      |              |                             | 1        |
| 33      | Debt Service Fund                                                                        |           |                        |                      | 0                    |                |                    |                          |                      |              |                             | 1        |
| 34      | SALE OF BONDS (7200)                                                                     |           |                        |                      |                      |                |                    |                          |                      |              |                             | 1        |
| 35      | Principal on Bonds Sold <sup>4</sup>                                                     | 7210      |                        |                      |                      |                |                    |                          |                      |              |                             | l.       |
| 36      | Premium on Bonds Sold                                                                    | 7220      |                        |                      |                      |                |                    |                          |                      |              |                             | l.       |
| 37      | Accrued Interest on Bonds Sold                                                           | 7230      |                        |                      |                      |                |                    |                          |                      |              |                             | 1        |
| 38      | Sale or Compensation for Fixed Assets 5                                                  | 7300      |                        |                      |                      |                |                    |                          |                      |              |                             | 1        |
| 39      | Transfer to Debt Service to Pay Principal on GASB 87 Leases                              | 7400      |                        |                      | 150,000              |                |                    |                          |                      |              |                             | 1        |
| 40      | Transfer to Debt Service to Pay Interest on GASB 87 Leases                               | 7500      |                        |                      | 15,000               |                |                    |                          |                      |              |                             | 1        |
| 41      | Transfer to Debt Service Fund to Pay Principal on Revenue Bonds                          | 7600      |                        |                      | 560,000              |                |                    |                          |                      |              |                             | 1        |
| 42      | Transfer to Debt Service Fund to Pay Interest on Revenue Bonds                           | 7700      |                        |                      | 226,925              |                |                    |                          |                      |              |                             | 1        |
| 43      | Transfer to Capital Projects Fund                                                        | 7800      |                        |                      |                      |                |                    | 2,460,000                |                      |              |                             | 1        |
| 44      | ISBE Loan Proceeds                                                                       | 7900      |                        |                      |                      |                |                    |                          |                      |              |                             | 1        |
| 45      | Other Sources Not Classified Elsewhere                                                   | 7990      |                        |                      |                      |                |                    |                          |                      |              |                             | 1        |
| 46      | Total Other Sources of Funds <sup>8</sup>                                                |           | 0                      | 0                    | 951,925              | 0              | 500,502            | 2,460,000                | 0                    | 82,958       | 0                           |          |