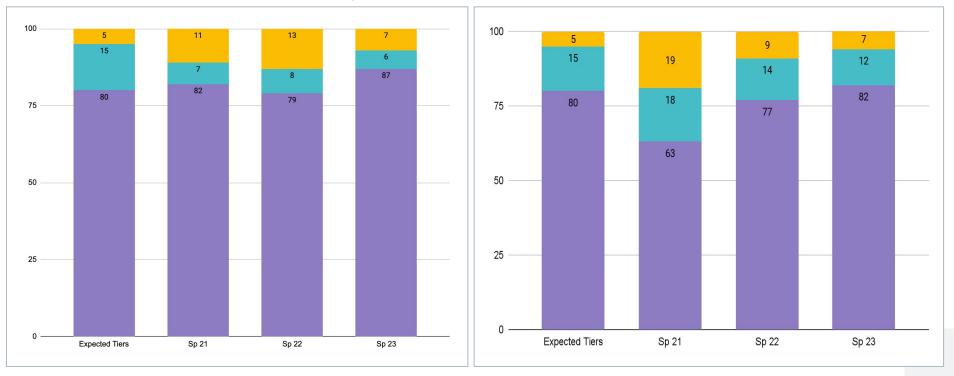

### New Base Scenario – True Balanced Budget

Fund Balances

# **Scenario B**-No Kindergarten Tuition

Fund Balances

### Scenario C – No K Tuition (\$3, \$3, \$3, \$4, \$4)

### Scenario D – Yes K Tuition (\$3, \$3, \$3, \$4, \$4)