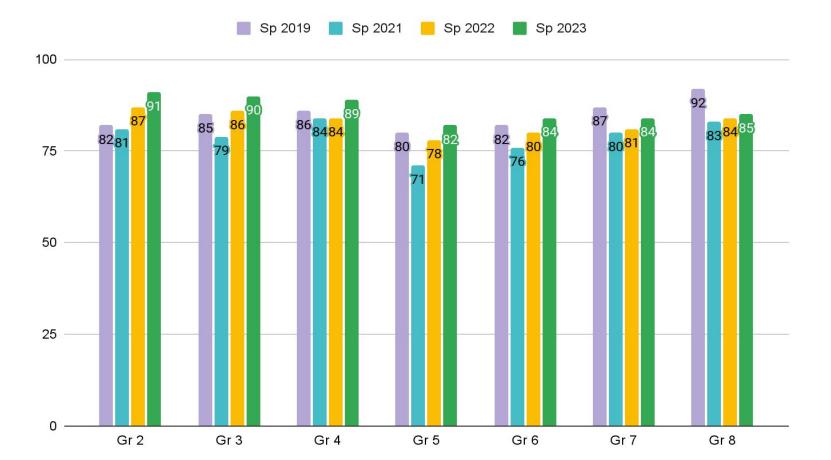

s expected.

A growth rate above the 50th percentile is above average.





## **MAP Performance**

Reading

### MAP Performance Goals: Reading Gr 2–8 ACHIEVEMENT PERCENTILE FOR SPRING



Reading

## **Reading Gr 2–8** MEAN RIT PERCENTILE FOR SPRING ACHIEVEMENT



### Reading Fall to Spring Percentile Rank for Growth

A NOTE ABOUT GROWTH: A growth rate at the 50th percentile is expected.

A growth rate above the 50th percentile is above average.



2019 2021 2022 2023



# **Percentage of Students Meeting Growth**



A NOTE ABOUT GROWTH: A growth rate at the 50th percentile is expected.

A growth rate above the 50th percentile is above average.



# **Tier 1 Performance**

MAP

# **Three Tiers of Support**



# MAP Performance – Math Percentage of students at or above the 40th percentile





# MAP Performance – Reading Percentage of students at or above the 40th percentile



# **Next Steps**

Continue to accelerate growth, while keeping achievement stable

- → Multi-Tiered Systems of Support (MTSS)
- → Monthly meetings with an administrator
- → Data review and small group planning
- → Administrative Council deep dive into data
- → Increased Progress Monitoring & Differentiation

# Increased Staff and Resources

- → Year 2 K-5 Math Curriculum
- → Year 16-8 Math Curriculum
- → Launching K-8 ELA Review
- → K-8 Math Interventionists
- → K/1 explicit phonics materials





# Memo

| To:   | Board of Education                                            |
|-------|---------------------------------------------------------------|
|       | Dr. Ben Collins, Superintendent