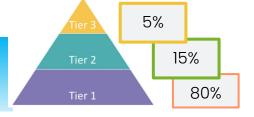

### New Base Scenario – True Balanced Budget

Fund Balances

# **Scenario B**-No Kindergarten Tuition

Fund Balances

### Scenario C – No K Tuition (\$3, \$3, \$3, \$4, \$4)

### Scenario D – Yes K Tuition (\$3, \$3, \$3, \$4, \$4)