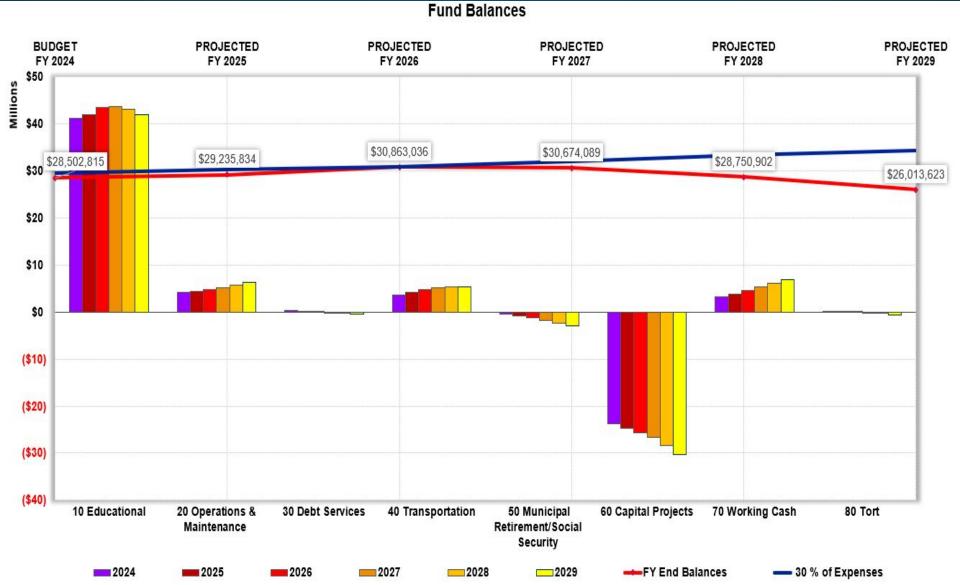

### New Base Scenario – True Balanced Budget

Fund Balances

# **Scenario B**-No Kindergarten Tuition

Fund Balances

### Scenario C – No K Tuition (\$3, \$3, \$3, \$4, \$4)

### Scenario D – Yes K Tuition (\$3, \$3, \$3, \$4, \$4)