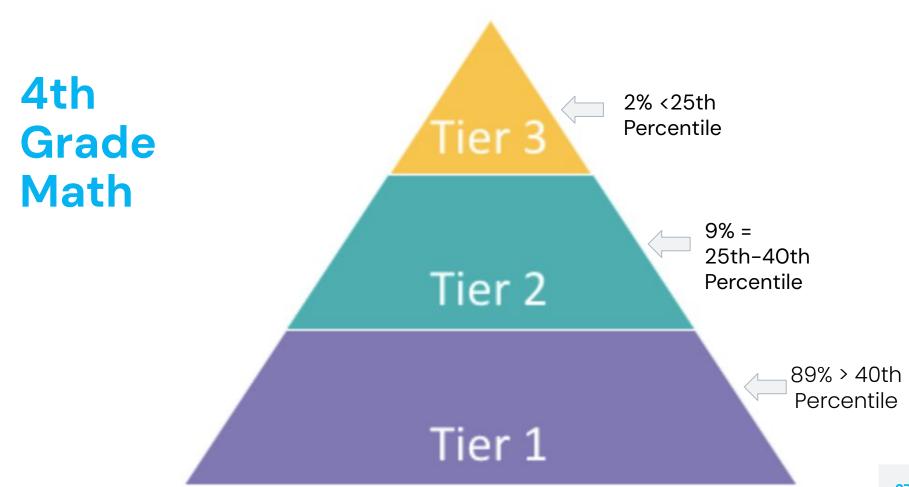

expected.

A growth rate above the 50th percentile is above average.





## **MAP Performance**

Reading

### MAP Performance Goals: Reading Gr 2–8 ACHIEVEMENT PERCENTILE FOR SPRING



Reading

## **Reading Gr 2–8** MEAN RIT PERCENTILE FOR SPRING ACHIEVEMENT



### Reading Fall to Spring Percentile Rank for Growth

A NOTE ABOUT GROWTH: A growth rate at the 50th percentile is expected.

A growth rate above the 50th percentile is above average.



2019 2021 2022 2023



# **Percentage of Students Meeting Growth**



A NOTE ABOUT GROWTH: A growth rate at the 50th percentile is expected.

A growth rate above the 50th percentile is above average.



# **Tier 1 Performance**

MAP

# **Three Tiers of Support**



# MAP Performance – Math Percentage of students at or above the 40th percentile





# MAP Performance – Reading Percentage of students at or above the 40th percentile



# **Next Steps**

Continue to accelerate growth, while keeping achievement stable

- → Multi-Tiered Systems of Support (MTSS)
- → Monthly meetings with an administrator
- → Data review and small group planning
- → Administrative Council deep dive into data
- → Increased Progress Monitoring & Differentiation

# Increased Staff and Resources

- → Year 2 K-5 Math Curriculum
- → Year 16-8 Math Curriculum
- → Launching K-8 ELA Review
- → K-8 Math Interventionists
- → K/1 explicit phonics materials





# Memo

| To:   | Board of Education                                            |
|-------|---------------------------------------------------------------|
|       | Dr. Ben Collins, Superintendent