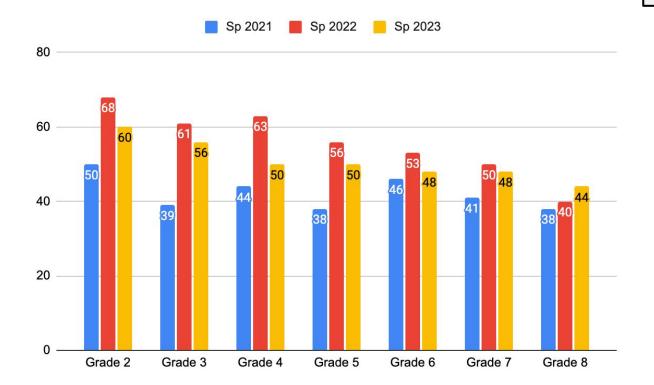

de 4 Grade 5 Grade 6 Grade 7 Grade 8 A NOTE ABOUT GROWTH: A growth rate at the 50th percentile is expected.

A growth rate above the 50th percentile is above average.

### Math Fall to Spring Percentile Rank for Growth

A NOTE ABOUT GROWTH: A growth rate at the 50th percentile is expected.

A growth rate above the 50th percentile is above average.





## **MAP Performance**

Reading

### MAP Performance Goals: Reading Gr 2–8 ACHIEVEMENT PERCENTILE FOR SPRING



Reading

## **Reading Gr 2–8** MEAN RIT PERCENTILE FOR SPRING ACHIEVEMENT



### Reading Fall to Spring Percentile Rank for Growth

A NOTE ABOUT GROWTH: A growth rate at the 50th percentile is expected.

A growth rate above the 50th percentile is above average.



2019 2021 2022 2023



# **Percentage of Students Meeting Growth**



A NOTE ABOUT GROWTH: A growth rate at the 50th percentile is expected.

A growth rate above the 50th percentile is above average.



# **Tier 1 Performance**

MAP

# **Three Tiers of Support**



# MAP Performance – Math Percentage of students at or above the 40th percentile





# MAP Performance – Reading Percentage of students at or above the 40th percentile



# **Next Steps**

Continue to accelerate growth, while keeping achievement stable

- → Multi-Tiered Systems of Support (MTSS)
- → Monthly meetings with an administrator
- → Data review and small group planning
- → Administrative Council deep dive into data
- → Increased Progress Monitoring & Differentiation

# Increased Staff and Resources

- → Year 2 K-5 Math Curriculum
- → Year 16-8 Math Curriculum
- → Launching K-8 ELA Revie