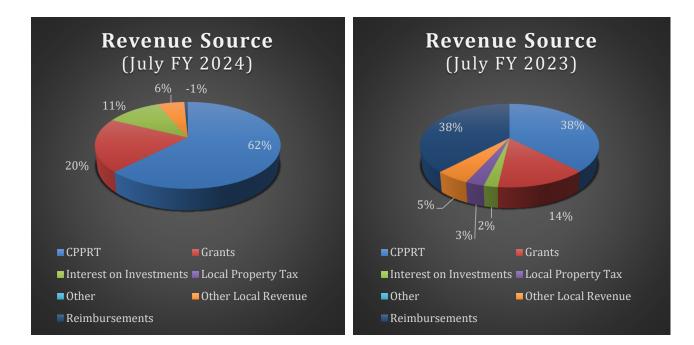

# Federal 2%

# Local 93%

| Begin entering data on EstRev 6-11 and EstExp 12-20 tabs.               | 1    | (10)        | (20)                        | (30)         | (40)           | (50)                                        | (60)             | (70)                             | (80)    |  |  |  |  |
|-------------------------------------------------------------------------|------|-------------|-----------------------------|--------------|----------------|---------------------------------------------|------------------|----------------------------------|---------|--|--|--|--|
| Description: Enter Whole Numbers Only                                   |      | Educational | Operations &<br>Maintenance | Debt Service | Transportation | Municipal<br>Retirement/<br>Social Security | Capital Projects | Working Cash                     | Tort    |  |  |  |  |
| ESTIMATED BEGINNING FUND BALANCE (without Student Activity              |      |             |                             |              | 9              | 9<br>No 0000000000                          | 9                | 9<br>Million and a second second |         |  |  |  |  |
| Funds)1 as of July 1, 2023                                              |      | 22,748,723  | 4,150,605                   | 1,304,026    | 2,444,138      | 145,456                                     | 0                | 2,423,785                        | 315,959 |  |  |  |  |
| RECEIPTS/REVENUES (without Student Activity Funds)                      |      |             |                             |              |                |                                             |                  |                                  |         |  |  |  |  |
| LOCAL SOURCES                                                           | 1000 | 74,475,436  | 8,355,896                   | 2,319,900    | 2,750,164      | 2,230,692                                   | 0                | 687,182                          | 622,392 |  |  |  |  |
| FLOW-THROUGH RECEIPTS/REVENUES FROM ONE DISTRICT TO<br>ANOTHER DISTRICT | 2000 | 0           | 0                           |              | 0              | 0                                           |                  |                                  |         |  |  |  |  |
| STATE SOURCES                                                           | 3000 | 3,555,500   | 50,000                      | 0            | 1,571,000      | 0                                           | 0                | 0                                | 0       |  |  |  |  |
| FEDERAL SOURCES                                                         | 4000 | 2,182,604   | 0                           | 0            | 0              | 0                                           | 0                | 0                                | 0       |  |  |  |  |
| Total Direct Receipts/Revenues <sup>8</sup>                             |      | 80,213,540  | 8,405,896                   | 2,319,900    | 4,321,164      | 2,230,692                                   | 0                | 687,182                          | 622,392 |  |  |  |  |
| Receipts/Revenues for "On Behalf" Payments <sup>2</sup>                 | 3998 |             |                             |              |                |                                             |                  |                                  |         |  |  |  |  |
| Total Receipts/Revenues                                                 |      | 80,213,540  | 8,405,896                   | 2,319,900    | 4,321,164      | 2,230,692                                   | 0                | 687,182                          | 622,392 |  |  |  |  |
| DISBURSEMENTS/EXPENDITURES (without Student Activity Funds)             |      |             |                             |              |                |                                             |                  |                                  |         |  |  |  |  |
| INSTRUCTION                                                             | 1000 | 53,845,377  |                             |              |                | 1,224,877                                   |                  |                                  | 0       |  |  |  |  |
| SUPPORT SERVICES                                                        | 2000 | 21,376,283  | 8,382,423                   |              | 3,530,857      | 1,496,482                                   | 2,460,000        |                                  | 705,350 |  |  |  |  |
| COMMUNITY SERVICES                                                      | 3000 | 906,476     | 0                           |              | 0              | 9,835                                       |                  |                                  | 0       |  |  |  |  |
| PAYMENTS TO OTHER DISTRICTS & GOVT UNITS                                | 4000 | 1,250,670   | 0                           | 0            | 35,000         | 0                                           | 0                |                                  | 0       |  |  |  |  |
| DEBT SERVICES                                                           | 5000 | 0           | 0                           | 3,215,575    | 0              | 0                                           |                  |                                  | 0       |  |  |  |  |
| PROVISION FOR CONTINGENCIES                                             | 6000 | 0           | 0                           | 0            | 0              | 0                                           | 0                |                                  | 0       |  |  |  |  |
| Total Direct Disbursements/Expenditures <sup>9</sup>                    |      | 77,378,806  | 8,382,423                   | 3,215,575    | 3,565,857      | 2,731,194                                   | 2,460,000        |                                  | 705,350 |  |  |  |  |
| Disbursements/Expenditures for "On Behalf" Payments <sup>2</sup>        | 4180 | 0           | 0                           | 0            | 0              | 0                                           | 0                |                                  | 0       |  |  |  |  |
| Total Disbursements/Expenditures                                        |      | 77,378,806  | 8,382,423                   | 3,215,575    | 3,565,857      | 2,731,194                                   | 2,460,000        |                                  | 705,350 |  |  |  |  |