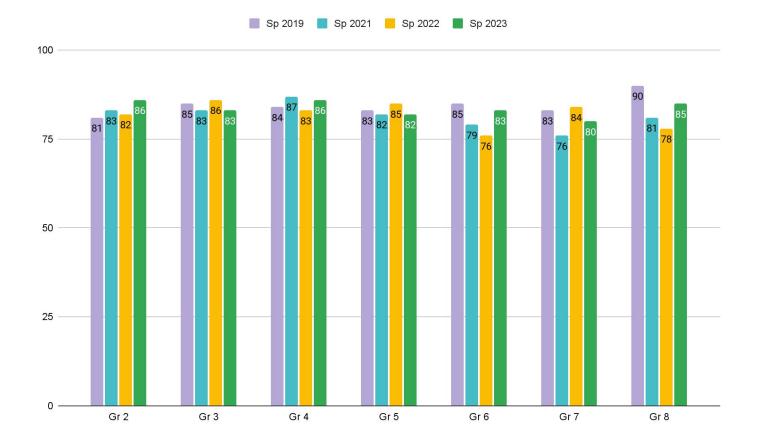

#### A-1 Spotlight on Franklin Elementary School Kristin Williams, Principal Franklin Elementar

– Kristin Williams, Principal Franklin Elementary