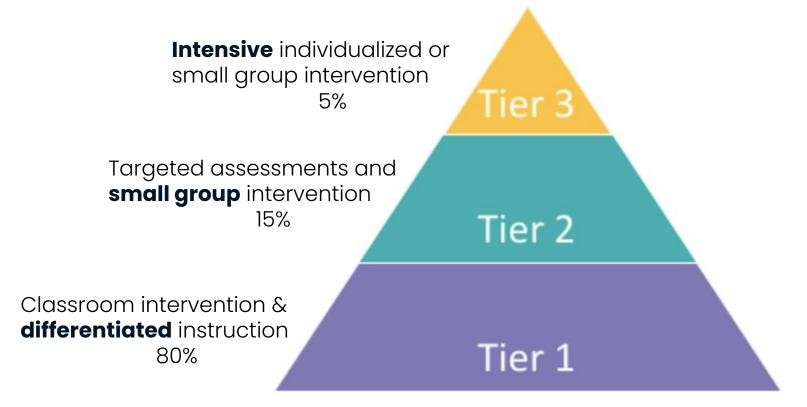

entile Rank for Growth

A NOTE ABOUT GROWTH: A growth rate at the 50th percentile is expected.

A growth rate above the 50th percentile is above average.





## **MAP Performance**

Reading

### MAP Performance Goals: Reading Gr 2–8 ACHIEVEMENT PERCENTILE FOR SPRING



Reading

## **Reading Gr 2–8** MEAN RIT PERCENTILE FOR SPRING ACHIEVEMENT



### Reading Fall to Spring Percentile Rank for Growth

A NOTE ABOUT GROWTH: A growth rate at the 50th percentile is expected.

A growth rate above the 50th percentile is above average.



2019 2021 2022 2023



# **Percentage of Students Meeting Growth**



A NOTE ABOUT GROWTH: A growth rate at the 50th percentile is expected.

A growth rate above the 50th percentile is above average.



# **Tier 1 Performance**

MAP

# **Three Tiers of Support**



# MAP Performance – Math Percentage of students at or above the 40th percentile





# MAP Performance – Reading Percentage of students at or above the 40th percentile



# **Next Steps**

Continue to accelerate growth, while keeping achievement stable

- → Multi-Tiered Systems of Support (MTSS)
- → Monthly meetings with an administrator
- → Data review and small group planning
- → Administrative Council deep dive into data
- → Increased Progress Monitoring & Differentiation

# Increased Staff and Resources

- → Year 2 K-5 Math Curriculum
- → Year 16-8 Math Curriculum
- → Launching K-8 ELA Review
- → K-8 Math Interventionists
- → K/1 explicit phonics materials





# Memo

| To:   | Board of Education                                            |
|-------|---------------------------------