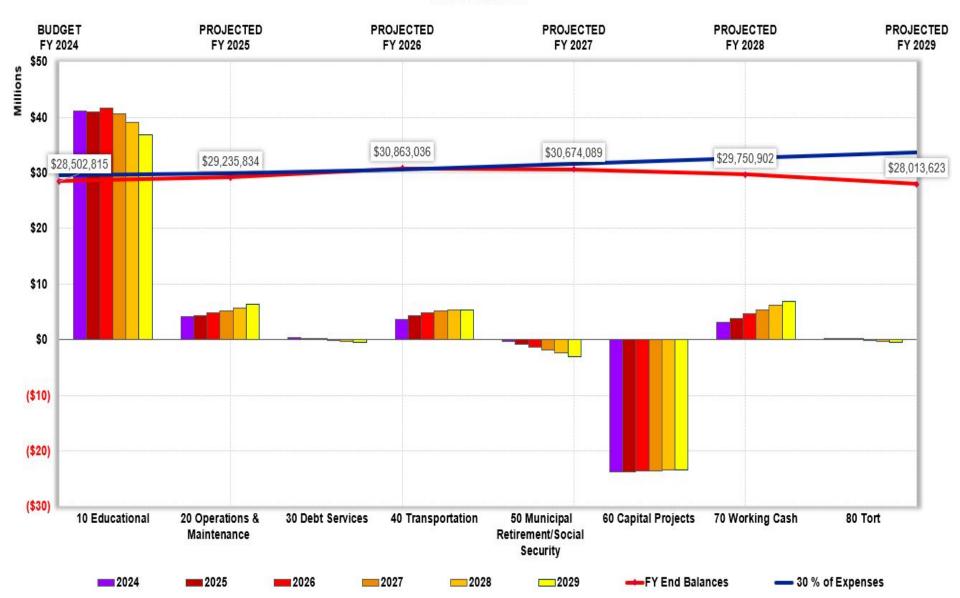

### New Base Scenario – True Balanced Budget

Fund Balances

# **Scenario B**-No Kindergarten Tuition

Fund Balances

### Scenario C – No K Tuition (\$3, \$3, \$3, \$4, \$4)

### Scenario D – Yes K Tuition (\$3, \$3, \$3, \$4, \$4)