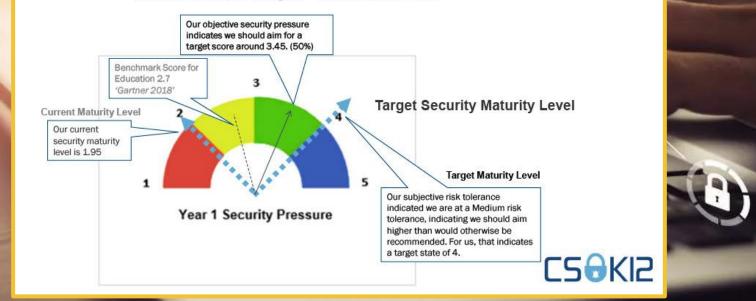

## (Equitable) Security Standard Target Security Maturity Level "What if you had this?"

There is no such thing as "Perfect Protection"