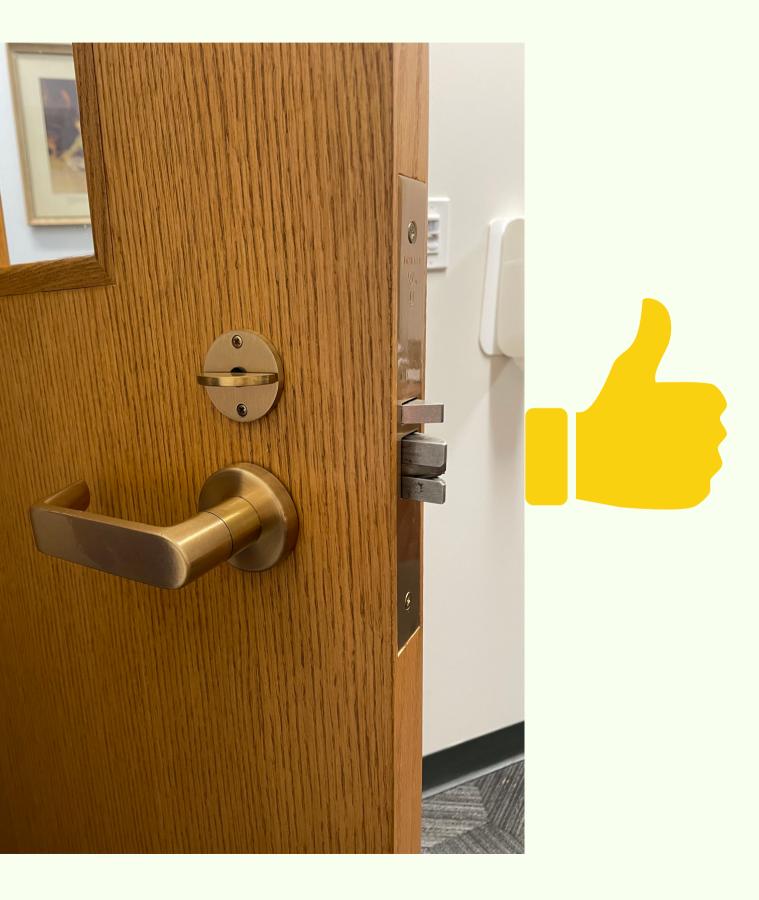

## **Current Facility Challenges**

- Facility dictates what we do instruction and curriculum
- The bell schedule is based on the building not on the student needs
- The buildings are dilapidated including severe foundation issues HVAC, flooring, lighting, plumbing, casework
- Safety upgrades are severely lacking such as door locks, asbestos, elevators, and fire alarms
- Indoor Air Quality needs to be approved, especially in small spaces
- Modern 21st century learning spaces are not present
- Lack of ADA compliance building wide