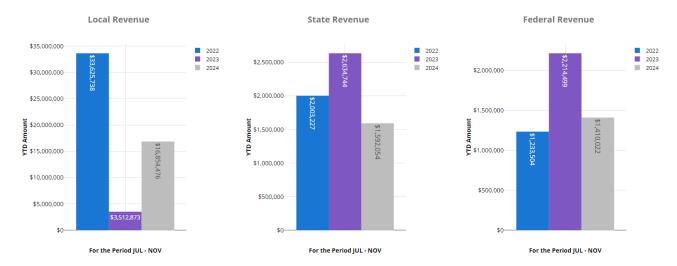

| \$63,614     | \$75,566    | \$87,101     | \$155,000     | 56.199      |
| 3300 Bilingual Education                | \$74         | \$36        | \$436        | \$500         | 87.199      |
| 3500 State Transportation Reimbursement | \$712,924    | \$1,024,592 | \$275,461    | \$1,571,000   | 17.539      |
| ALL OTHER STATE REVENUE                 | \$623        | \$0         | \$0          | \$50,000      | 0.009       |
| TOTAL STATE REVENUE                     | \$2,003,227  | \$2,634,744 | \$1,592,054  | \$5,176,500   | 30.769      |
| TOTAL FEDERAL REVENUE                   | \$1,233,504  | \$2,214,499 | \$1,410,022  | \$2,182,604   | 64.60%      |
| TOTAL REVENUE                           | \$36,862,469 | \$8,362,116 | \$19,856,552 | \$98,800,766  | 20.19       |



Revenue received in November alone equates to approximately \$13.1 million. The data and charts below illustrate the differences between the three overarching sources of revenue in November for the past three fiscal years.

|                                         | FY 2022     | FY 2023     | FY 2024      | FY 2024       | FY 202      |
|-----------------------------------------|-------------|-------------|--------------|---------------|-------------|
|                                         | MTD Amount  | MTD Amount  | MTD Amount   | Annual Budget | % MTD Budge |
| LOCAL REVENUE                           |             |             |              |               |             |
| 1100 Ad Valorem Taxes                   | \$413,380   | \$0         | \$12,661,962 | \$80,871,762  | 15.