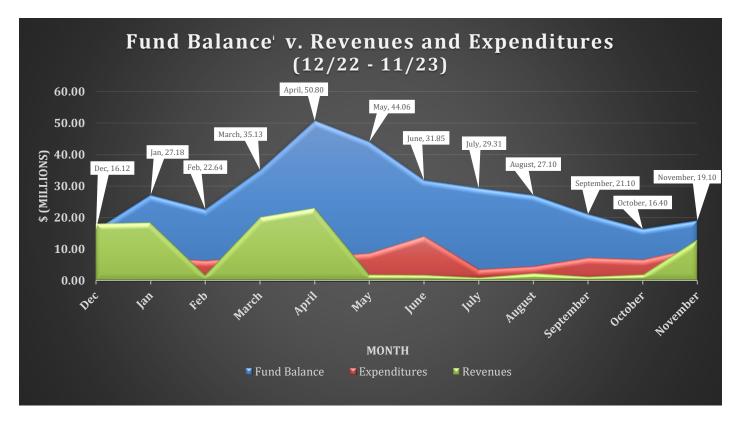

Investments Detail Report

#### **Fund Balance**

The District's fund balance increased close to \$3 million from the end of October to the end of November in the current fiscal year. Revenues and expenditures both increased in comparison to October, but tax receipts from the 2022 tax levy officially accrued to the District, causing revenues to exceed expenditures in the month by the increased fund balance amout. The first chart below presents fund balance levels for the first five months of the current fiscal year in comparison to the first five months of the two prior fiscal years. The second chart below displays a twelve-month rolling view of the interrelationship between monthly fund balance levels (operating and non-operating combined), monthly revenues, and monthly expenditures.





#### Revenues

Revenue received for the fiscal year, through November 30<sup>th</sup>, equates to approximately \$19.8 million. This amount more than triples the amount that was received through the end of October, thanks in large part to the first major distribution of property taxes from the 2022 tax levy. Thus far, local sources have contributed 84% to total fiscal year revenue, whereas state and federal sources have contributed 8% and 7% respectively.

The data and chart below illustrate the differences between the three overarching sources of revenue for the past three fiscal years, for the first five months of each fiscal year. In comparison to last fiscal year, revenue received up to this point surpassed the prior year by more than 57%. Again, this is in large part due to the dela