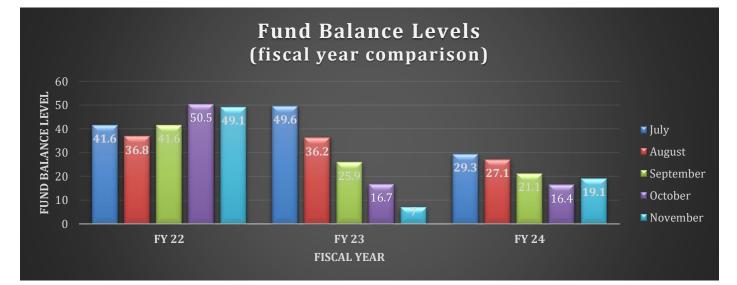

- Investments Detail Report

#### **Fund Balance**

The District's fund balance increased close to \$3 million from the end of October to the end of November in the current fiscal year. Revenues and expenditures both increased in comparison to October, but tax receipts from the 2022 tax levy officially accrued to the District, causing revenues to exceed expenditures in the month by the increased fund balance amout. The first chart below presents fund balance levels for the first five months of the current fiscal year in comparison to the first five months of the two prior fiscal years. The second chart below displays a twelve-month rolling view of the interrelationship between monthly fund balance levels (operating and non-operating combined), monthly revenues, and monthly expenditures.





#### Revenues

Revenue received for the fiscal year, through November 30<sup>th</sup>, equates to approximately \$19.8 million. This amount more than triples the amount that was received through the end of October, thanks in large part to the first major distribution of property taxes from the 2022 tax levy. Thus far, local sources have contributed 84% to total fiscal year revenue, whereas state and federal sources have contributed 8% and 7% respectively.

The data and chart below illustrate the differences between the three overarching sources of revenue for the past three fiscal years, for the first five months of each fiscal year. In comparison to last fiscal year, revenue received up to this point surpassed the prior year by more than 57%. Again, this is in large part due to the de