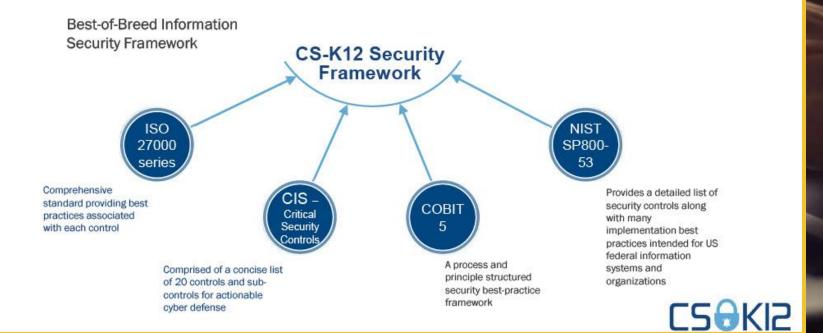

## CS-K12 Student Data Privacy Cybersecurity Engagement Utilizes Best-of-Breed Security Frameworks