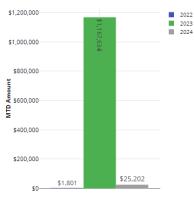

| \$0          | \$155,000     | 0.009       |
| 3300 Bilingual Education                | \$48        | \$0         | \$-3,223     | \$500         | -644.549    |
| 3500 State Transportation Reimbursement | \$0         | \$0         | \$0          | \$1,571,000   | 0.009       |
| ALL OTHER STATE REVENUE                 | \$0         | \$0         | \$0          | \$50,000      | 0.009       |
| TOTAL STATE REVENUE                     | \$306,546   | \$613,820   | \$304,041    | \$5,176,500   | 5.879       |
| TOTAL FEDERAL REVENUE                   | \$1,801     | \$1,167,634 | \$25,202     | \$2,182,604   | 1.159       |
| TOTAL REVENUE                           | \$1,021,482 | \$2,033,619 | \$13.183.652 | \$98,800,766  | 13.34       |

**State Revenue** 



Local Revenue







For the Month Ending - NOV

#### Expenditures

Total expenditures for the fifth full month of the fiscal year came to approximately \$10.4 million. This amount equates to 11% of the annual budget for the current fiscal year. Fiscal year to date, total expenditures were approximately \$32.6 million, equating to 33% of the total annual budget. The table and chart below represent a breakdown of total spending in relation to the annual budgeted amount.

| Fund                    | Expenditure<br>November<br>(\$) | Expenditure<br>November<br>(%) | Expenditure<br>Year to Date<br>(\$) | Expenditures<br>Year to Date<br>(%) | Annual Budgeted<br>Amount<br>(\$) | Annual<br>Budgeted<br>Amount<br>(%) | Remaining<br>Budget |
|-------------------------|---------------------------------|----------------