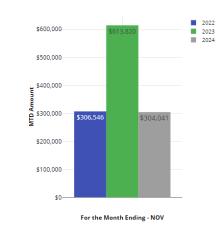

\$0         | \$0          | \$155,000     | 0.009       |
| 3300 Bilingual Education                | \$48        | \$0         | \$-3,223     | \$500         | -644.549    |
| 3500 State Transportation Reimbursement | \$0         | \$0         | \$0          | \$1,571,000   | 0.009       |
| ALL OTHER STATE REVENUE                 | \$0         | \$0         | \$0          | \$50,000      | 0.009       |
| TOTAL STATE REVENUE                     | \$306,546   | \$613,820   | \$304,041    | \$5,176,500   | 5.879       |
| TOTAL FEDERAL REVENUE                   | \$1,801     | \$1,167,634 | \$25,202     | \$2,182,604   | 1.159       |
| TOTAL REVENUE                           | \$1,021,482 | \$2,033,619 | \$13.183.652 | \$98,800,766  | 13.34       |

**State Revenue** 



Local Revenue







For the Month Ending - NOV

#### Expenditures

Total expenditures for the fifth full month of the fiscal year came to approximately \$10.4 million. This amount equates to 11% of the annual budget for the current fiscal year. Fiscal year to date, total expenditures were approximately \$32.6 million, equating to 33% of the total annual budget. The table and chart below represent a breakdown of total spending in relation to the annual budgeted amount.

| Fund                    | Expenditure<br>November<br>(\$) | Expenditure<br>November<br>(%) | Expenditure<br>Year to Date<br>(\$) | Expenditures<br>Year to Date<br>(%) | Annual Budgeted<br>Amount<br>(\$) | Annual<br>Budgeted<br>Amount<br>(%) | Remaining<br>Budget |
|-------------------------|---------------------------------|------------