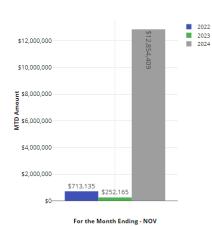

| \$0         | \$0         | \$0          | \$155,000     | 0.009       |
| 3300 Bilingual Education                | \$48        | \$0         | \$-3,223     | \$500         | -644.549    |
| 3500 State Transportation Reimbursement | \$0         | \$0         | \$0          | \$1,571,000   | 0.009       |
| ALL OTHER STATE REVENUE                 | \$0         | \$0         | \$0          | \$50,000      | 0.009       |
| TOTAL STATE REVENUE                     | \$306,546   | \$613,820   | \$304,041    | \$5,176,500   | 5.879       |
| TOTAL FEDERAL REVENUE                   | \$1,801     | \$1,167,634 | \$25,202     | \$2,182,604   | 1.159       |
| TOTAL REVENUE                           | \$1,021,482 | \$2,033,619 | \$13.183.652 | \$98,800,766  | 13.34       |

**State Revenue** 



Local Revenue







For the Month Ending - NOV

#### Expenditures

Total expenditures for the fifth full month of the fiscal year came to approximately \$10.4 million. This amount equates to 11% of the annual budget for the current fiscal year. Fiscal year to date, total expenditures were approximately \$32.6 million, equating to 33% of the total annual budget. The table and chart below represent a breakdown of total spending in relation to the annual budgeted amount.

| Fund                    | Expenditure<br>November<br>(\$) | Expenditure<br>November<br>(%) | Expenditure<br>Year to Date<br>(\$) | Expenditures<br>Year to Date<br>(%) | Annual Budgeted<br>Amount<br>(\$) | Annual<br>Budgeted<br>Amount<br>(%) | Remaining<br>Budget |
|-------------------------|-----------------------------