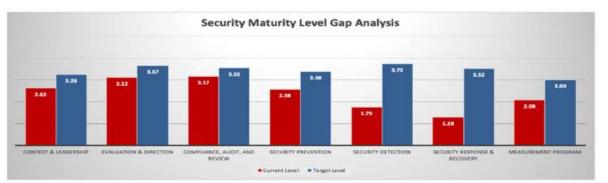

## Cybersecurity Governance Security Maturity Level Gap Analysis

School District current information security state continues to improve. With some security technologies in place effectively protecting the District, additional work within security detection and security response & recovery remain outstanding.

### Specific Security Areas with High Maturity

Factors that have influenced School District high score in these areas. For example:

- · Senior leadership support for Student Data Privacy
- · Compliance understanding and efforts to adhere
- Promoting security culture through leadership communication.

Specific Security Areas with Low Maturity

Factors that have influenced School District lowest scores in these areas. For example:

- Rolling out our security awareness program
- · Log management with advanced threat detection
- Cybersecurity incident response plan completion along with any current district disaster plans.