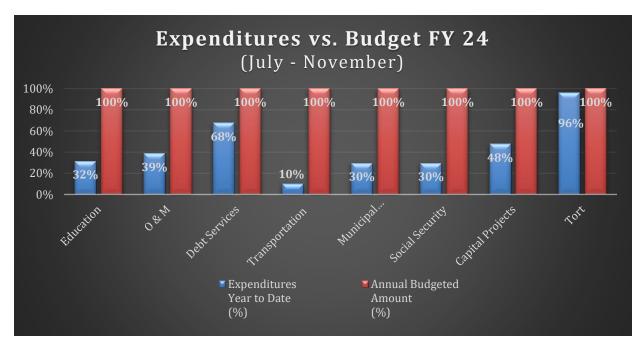

Capital<br>Projects     | \$ 55,688.90                    | 2%                             | \$ 1,177,631.09                     | 48%                                 | \$ 2,460,000.00                   | 100%                                | \$ 1,282,368.91     |
| Tort                    | \$ 575.00                       | 0%                             | \$ 679,068.55                       | 96%                                 | \$ 705,350.00                     | 100%                                | \$ 26,281.45        |
| Total                   | \$ 10,465,230.48                | 11%                            | \$ 32,687,784.75                    | 33%                                 | \$ 97,648,370.00                  |                                     | \$ 64,960,585.25    |



The chart below illustrates the functional breakdown of expenditures across the three primary targets for school district spending for the fiscal year through November 30<sup>th</sup>. As to be expected, salaries and benefits dwarfed purchased services and supplies.



The data below presents a fuller view of all expenditures, as well as a comparison to spending in prior fiscal years. Capital outlays in FY 2023 for construction projects inflated costs in comparison to more typical fiscal year spending.

|                               | FY 2022      | FY 2023      | FY 2024      | FY 2024       | FY 2024      |
|-------------------------------|--------------|--------------|--------------|---------------|--------------|
|                               | YTD Amount   | YTD Amount   | YTD A