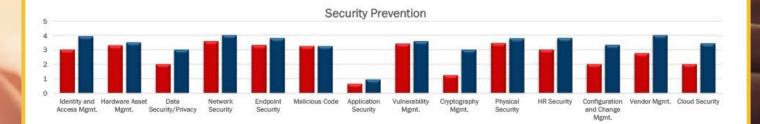

### Cybersecurity Governance Security Prevention Gap Detail Example

Current Maturity Level Target Maturity Level

Specific Security Areas with High Maturity

Factors that have influenced School District high score in these areas. For example:

- · Senior leadership support for Student Data Privacy
- · Compliance understanding and efforts to adhere
- Promoting security culture through leadership communication.

Specific Security Areas with Low Maturity

Factors that have influenced School District lowest scores in these areas. For example:

- · Rolling out our security awareness program
- · Log management with advanced threat detection
- Cybersecurity incident response plan completion along with any current district disaster plans.