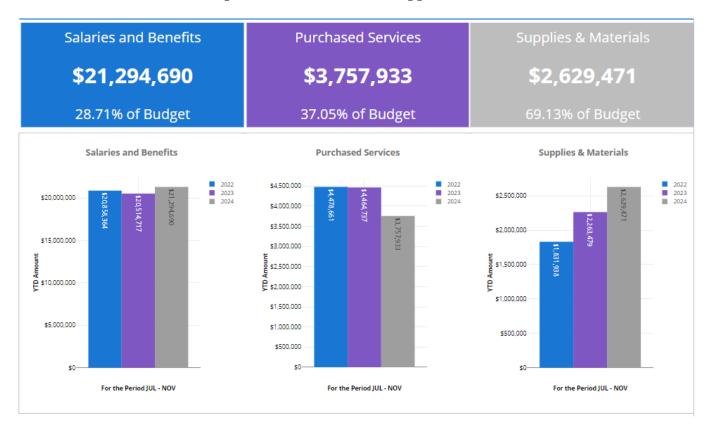

t                    | \$ 575.00                       | 0%                             | \$ 679,068.55                       | 96%                                 | \$ 705,350.00                     | 100%                                | \$ 26,281.45        |
| Total                   | \$ 10,465,230.48                | 11%                            | \$ 32,687,784.75                    | 33%                                 | \$ 97,648,370.00                  |                                     | \$ 64,960,585.25    |



The chart below illustrates the functional breakdown of expenditures across the three primary targets for school district spending for the fiscal year through November 30<sup>th</sup>. As to be expected, salaries and benefits dwarfed purchased services and supplies.



The data below presents a fuller view of all expenditures, as well as a comparison to spending in prior fiscal years. Capital outlays in FY 2023 for construction projects inflated costs in comparison to more typical fiscal year spending.

|                               | FY 2022      | FY 2023      | FY 2024      | FY 2024       | FY 2024      |
|-------------------------------|--------------|--------------|--------------|---------------|--------------|
|                               | YTD Amount   | YTD Amount   | YTD Amount   | Annual Budget | % YTD Budget |
| SALARIES AND BENEFITS         |              |              |              |               |              |
| 100 Salaries                  | \$17,117,317 | \$17,045,164 | \$17,402,487 | \$62,549,618  | 27.82%       |
| 200 Ben