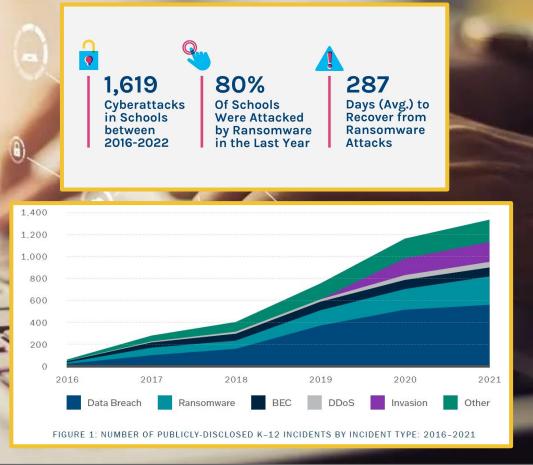

## Cyber Risk for K-12

|                                | 80%                 |
|--------------------------------|---------------------|
| HIGHER EDUCATION               | 79%                 |
| CONSTRUCTION                   | 71%                 |
| CENTRAL / FEDERAL GOVERNMENT   | 70%                 |
| MEDIA, LEISURE, ENTERTAINMENT  | 70%                 |
| LOCAL / STATE GOVERNMENT       | 69%                 |
| RETAIL                         | 69%                 |
| ENERGY, OIL/GAS & UTILITIES    | 67%                 |
| DISTRIBUTION & TRANSPORT       | 67%                 |
| FINANCIAL SERVICES             | 64%                 |
| BUSINESS/PROFESSIONAL SERVICES | 60%                 |
| HEALTHCARE                     | 60%                 |
| MANUFACTURING & PRODUCTION 56  |                     |
| IT, TECHNOLOGY & TELECOMS 50%  | Attacks by Industry |
|                                |                     |