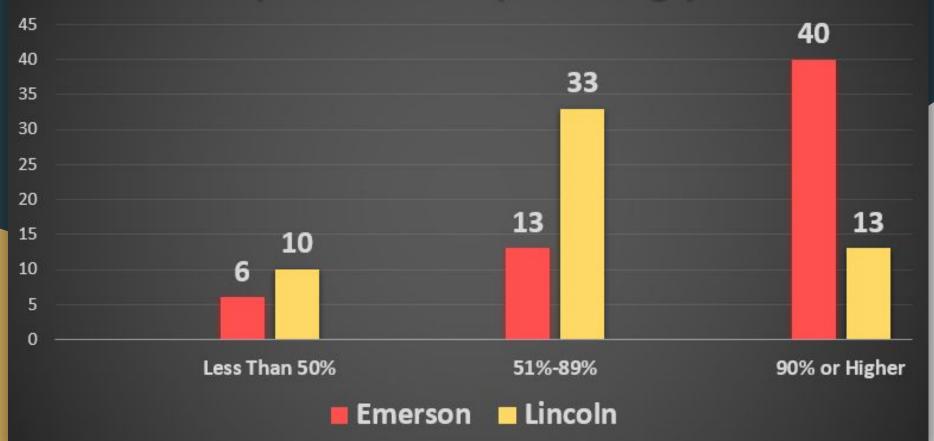

## Additional Feedback from Staff Meetings

- Major inequity between Lincoln and Emerson
- All Science Labs at Lincoln and some at Emerson lack prep rooms
- Adult collaboration spaces do no exist
- Specialized student learning spaces do not exist or are lacking
- Spaces for social workers, psychologists, and social workers are not adequate for student needs
- Technology and electronic resources do not meet the need for students
- All learning spaces need be looked at for space efficiency
- Testing areas for students with IEPs, 504s, and individual students are severely lacking

| Classroom Type                           | Emerson | Lincoln |
|------------------------------------------|---------|---------|
| General Classrooms                       | 28      | 25      |
| Science Labs                             | 6       | 6       |
| Special Education or Intervention Spaces | 9       | 8       |
| Elective Areas                           | 16      | 17      |
| Total Number of Rooms                    | 147     | 149     |
| Total Square Footage                     | 135,579 | 137,355 |
| Current Enrollment                       | 878     | 756     |