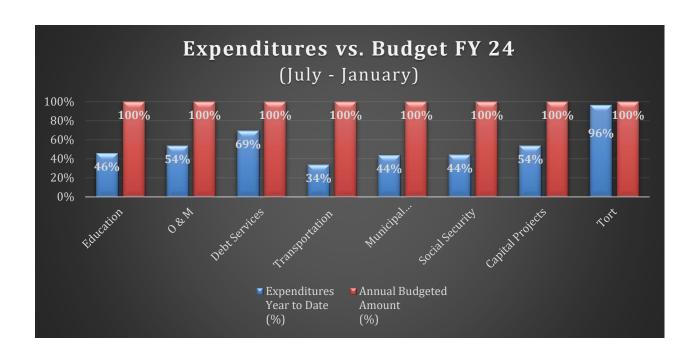

|
| Capital Projects        | \$ 32,736.74                   | 1%                            | \$ 1,325,150.98                     | 54%                                 | \$ 2,460,000.00                   | 100%                                | \$ 1,134,849.02     |
| Tort                    | \$ -                           | 0%                            | \$ 679,274.25                       | 96%                                 | \$ 705,350.00                     | 100%                                | \$ 26,075.75        |
| Total                   | \$ 6,918,458.24                | 7%                            | \$ 46,826,214.08                    | 47%                                 | \$ 98,961,766.50                  |                                     | \$ 52,135,552.42    |



| Fund Balances |                                      |                                      |                                   |                                  | Mon                 |                                 | ✓ Include Cash Balance                 |                                    |  |
|---------------|--------------------------------------|--------------------------------------|-----------------------------------|----------------------------------|---------------------|---------------------------------|----------------------------------------|------------------------------------|--|
| Fiscal Yea    | ar: 2023-2024                        |                                      |                                   |                                  | <u>Yea</u><br>Fun   | r