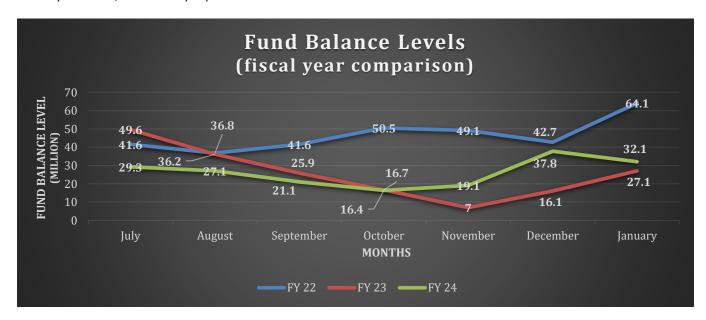

Investments Detail Report

#### **Fund Balance**

The District's fund balance decreased a little more than \$5 million from the end of December to the end of January in the current fiscal year. Though expenditures stayed level between January and December, the District did not receive any real estate tax distributions in January. The District expects to receive its first payout from the 2023 Tax Levy in February. The first chart below presents fund balance levels for the first seven months of the current fiscal year in comparison to the first seven months of the two prior fiscal years. The second chart below displays a twelve-month rolling view of the interrelationship between monthly fund balance levels (operating and non-operating combined), monthly revenues, and monthly expenditures.





#### Revenues

All funds YTD revenues (excluding transfers) totaled \$47,062,522 through January 2024, which is \$2,133,544 or 4.5% more than the amount received last year for this period. The YTD difference is driven by an increase in Local Sources of \$3,240,484, a decrease in State Sources of \$951,031 and a decrease in Federal Sources of \$155,909.

The data and charts below illustrate the differences between the three overarching sources of revenue for the past three fiscal years, for the first seven months of each fiscal year.

|                                         | FY 2022<br>YTD Amount | FY 2023<br>YTD Amount | FY 2024<br>YTD Amount | FY 2024<br>Annual Budget | FY 2024<br>% YTD Budget |
|-----------------------------------------|-----------------------|--------------------