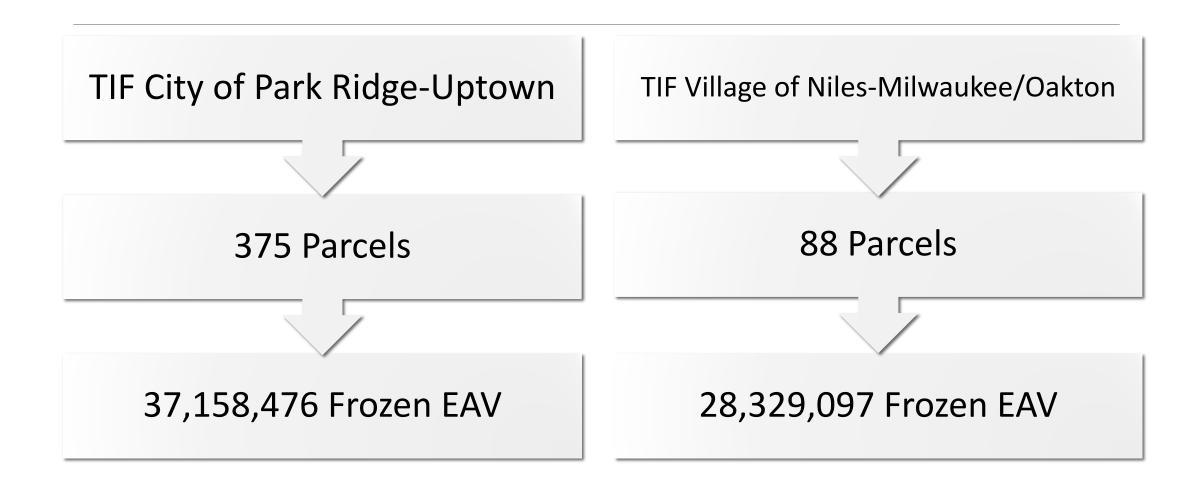

#### Two TIF Districts

- TIF City of Park Ridge-Uptown
- TIF Village of Niles-Milwaukee/Oakton

#### 17,825 total parcels