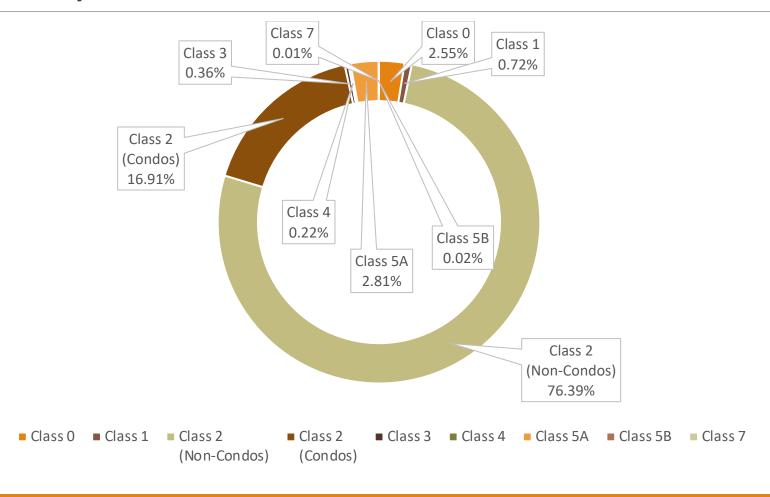

### **Property Classifications**

### Understanding Properties Classification

#### Class 0

Exempt Property (449) and Railroad (5)

#### Class 1

Vacant (10% LOA)

#### Class 2 (Non-Condos)

• Residential (10% LOA)

#### Class 2 (Condos)

Residential (10% LOA)

#### Class 3

Multi-Family (10% LOA)

#### Class 4

Not-For-Profit (20% LOA)

#### Class 5A

Commercial (25% LOA)

#### Class 5B

Industrial (25% LOA)

#### Class 7

Commercial Incentive

| Class                   | Properties | 2022 AV     | 2022 EAV      |
|-------------------------|------------|-------------|---------------|
| Class 0                 | 454        | 0           | 0             |
| Class 1                 | 129        | 554,426     | 1,620,979     |
| Class 2<br>(Non-Condos) | 13,617     | 659,329,061 | 1,737,660,919 |
| Class 2<br>(Condos)     | 3,015      | 58,712,879  | 144,446,727   |
| Class 3                 | 65         | 12,619,962  | 36,896,982    |
| Class 4                 | 40         | 3,299,211   | 9,645,902     |
| Class 5A                | 500        | 86,669,986  | 253,397,043   |
| Class 5B                | 4          | 243,138     | 710,863       |
| Class 7                 | 1          | 533,183     | 1,558,867     |
| TOTALS                  | 17,825     | 821,961,846 | 2,185,938,282 |