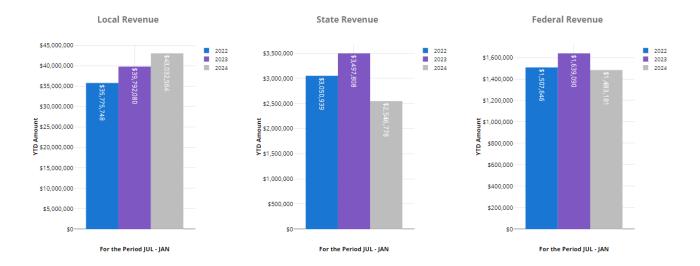

1,117,578           | \$1,547,258           | \$534,979             | \$1,571,000              | 34.05%                  |
| ALL OTHER STATE REVENUE                 | \$623                 | \$0                   | \$3,765               | \$50,000                 | 7.53%                   |
| TOTAL STATE REVENUE                     | \$3,050,939           | \$3,497,808           | \$2,546,778           | \$5,176,500              | 49.20%                  |
| TOTAL FEDERAL REVENUE                   | \$1,507,646           | \$1,639,090           | \$1,483,181           | \$2,182,604              | 67.95%                  |
| TOTAL REVENUE                           | \$40,334,333          | \$44,928,978          | \$47,062,523          | \$98,800,766             | 47.63%                  |



All funds revenues (excluding transfers) totaled \$1,568,437 in January 2024, which is \$16,909,487, or 91.5% less than the amount received last year for this month. The year over year difference is driven by a decrease in local sources of \$16,753,436, a decrease in state sources of \$219,359, and an increase in federal sources of \$63,307. Again, these differences are largely attributed to a year-over-year variance in real estate tax distributions from the County.

The data and charts below illustrate the differences between the three overarching sources of revenue in January for the past three fiscal years.

|                                         | FY 2022     | FY 2023      | FY 2024     | FY 2024       | FY 2024      |
|-----------------------------------------|-------------|----