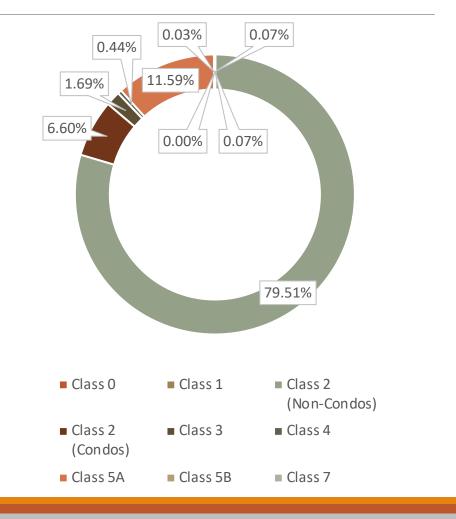

### Class 2 Properties

#### 16,632 Class 2 properties

- 13,617 (Non-Condos)
- 3,015(Condos)

| Properties w/ Assessor MV | Parcels | Property Taxes Received | Percent of Class 2 Properties |
|---------------------------|---------|-------------------------|-------------------------------|
| 1,000,000+ MV             | 295     | \$8,998,747             | 1.77%                         |
| 750,000 – 999,999 MV      | 1,052   | \$22,232,075            | 6.33%                         |
| 500-000 – 749,999 MV      | 3,644   | \$52,367,361            | 21.91%                        |

### Class 2 Properties with Homestead Exemptions

12,802 Class 2 properties with homestead exemptions

- 11,435 (Non-Condos)
- 1,367 (Condos)

| Properties w/ Assessor<br>MV | Parcels | Parcels Property Taxes Received Properties Homestead Exe |        |
|------------------------------|---------|----------------------------------------------------------|--------|
| 1,000,000+ MV                | 222     | \$6,692,398                                              | 1.73%  |
| 750,000 – 999,999 MV         | 874     | \$18,253,805                                             | 6.83%  |
| 500-000 – 749,999 MV         | 3,149   | \$44,708,282                                             | 24.60% |