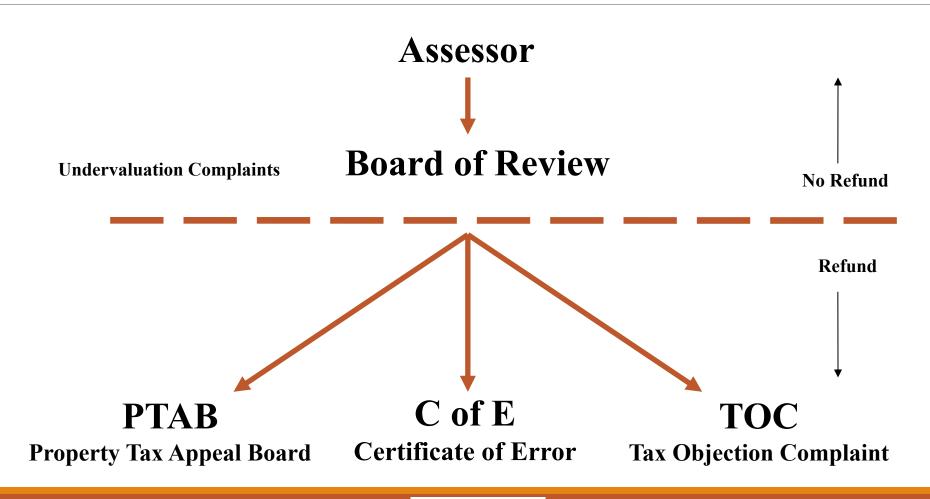

### Property Tax Appeals Overview

### PTAB v. Tax Objection Complaints

- PTAB
  - Must file within 30 days of BOR certification
  - No filing fee
  - Notice to taxing districts
  - 'Informal rules of practice and procedure'
- Valuation Objections
  - Must file within 165 days of 2<sup>nd</sup> installment due date
  - Filing fee
  - No notice to taxing districts in Cook County
    - But Madison Two Associates v. Pappas
  - Court rules