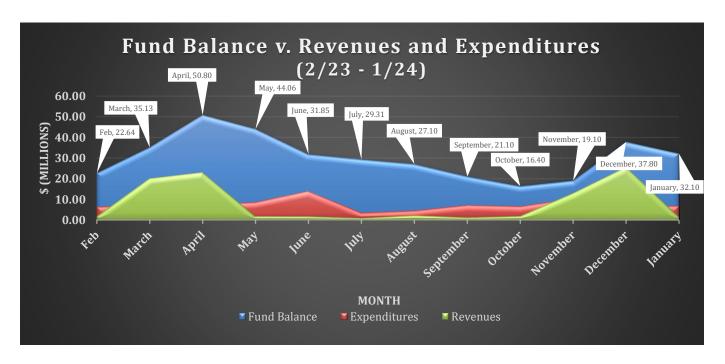

nvestments Detail Report

#### **Fund Balance**

The District's fund balance decreased a little more than \$5 million from the end of December to the end of January in the current fiscal year. Though expenditures stayed level between January and December, the District did not receive any real estate tax distributions in January. The District expects to receive its first payout from the 2023 Tax Levy in February. The first chart below presents fund balance levels for the first seven months of the current fiscal year in comparison to the first seven months of the two prior fiscal years. The second chart below displays a twelve-month rolling view of the interrelationship between monthly fund balance levels (operating and non-operating combined), monthly revenues, and monthly expenditures.





#### Revenues

All funds YTD revenues (excluding transfers) totaled \$47,062,522 through January 2024, which is \$2,133,544 or 4.5% more than the amount received last year for this period. The YTD difference is driven by an increase in Local Sources of \$3,240,484, a decrease in State Sources of \$951,031 and a decrease in Federal Sources of \$155,909.

The data and charts below illustrate the differences between the three overarching sources of revenue for the past three fiscal years, for the first seven months of each fiscal year.

|                                         | FY 2022<br>YTD Amount | FY 2023<br>YTD Amount | FY 2024<br>YTD Amount | FY 2024<br>Annual Budget | FY 2024<br>% YTD Budget |
|-----------------------------------------|-----------------------|----------------------