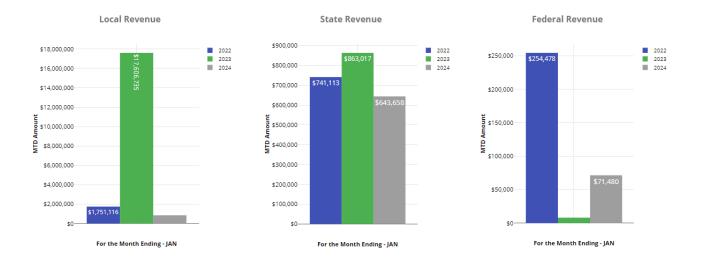

| \$29,961    | \$33,424     | \$76,843    | \$155,000     | 49.58%       |
| 3300 Bilingual Education                | \$0         | \$18         | \$32        | \$500         | 6.44%        |
| 3500 State Transportation Reimbursement | \$404,654   | \$522,665    | \$259,518   | \$1,571,000   | 16.52%       |
| ALL OTHER STATE REVENUE                 | \$0         | \$0          | \$0         | \$50,000      | 0.00%        |
| TOTAL STATE REVENUE                     | \$741,113   | \$863,017    | \$643,658   | \$5,176,500   | 12,43%       |
| TOTAL FEDERAL REVENUE                   | \$254,478   | \$8,172      | \$71,480    | \$2,182,604   | 3.27%        |
| TOTAL REVENUE                           | \$2,746,707 | \$18,477,924 | \$1,568,437 | \$98,800,766  | 1.59%        |



#### **Expenditures**

Total expenditures for the sixth full month of the fiscal year came to \$6.9 million. This amount equates to 7% of the total annual budget for the current fiscal year. Fiscal year to date, total expenditures were approximately \$46.8 million, equating to 47% of the annual budget.

The table and chart below represent the breakdown of total spending in relation to the annual budgeted amount.

| Fund                    | Expenditure<br>January<br>(\$) | Expenditure<br>January<br>(%) | Expenditure<br>Year to Date<br>(\$) | Expenditures<br>Year to Date<br>(%) | Annual Budgeted<br>Amount<br>(\$) | Annual<br>Budgeted<br>Amount<br>(%) | Remaining<br>Budget |
|-------------------------|--------------------------------|-------------------------------|------------------------