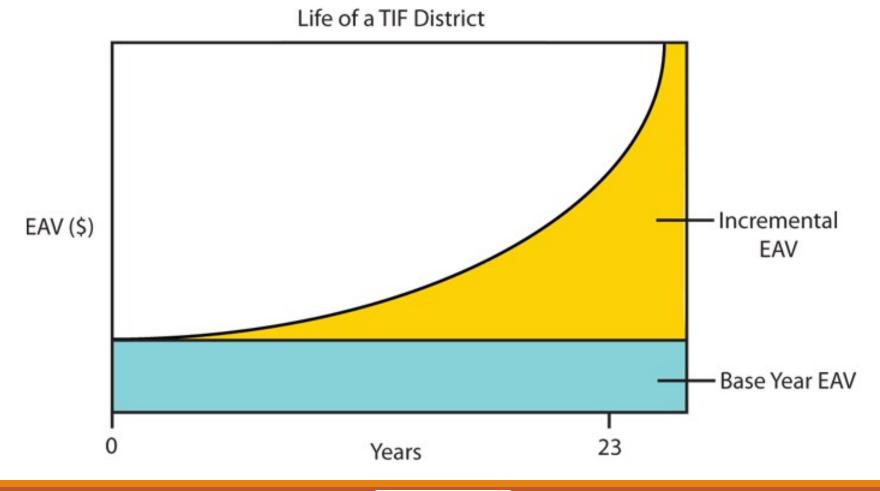

### **Understanding TIF Districts**

### Tax Increment Financing (TIF) and Taxing Districts

Base year EAV frozen for 23 years

Revenue effectively frozen for 23 years

Growth in EAV and taxes flow solely to the municipality

Payment of refunds on prorated basis