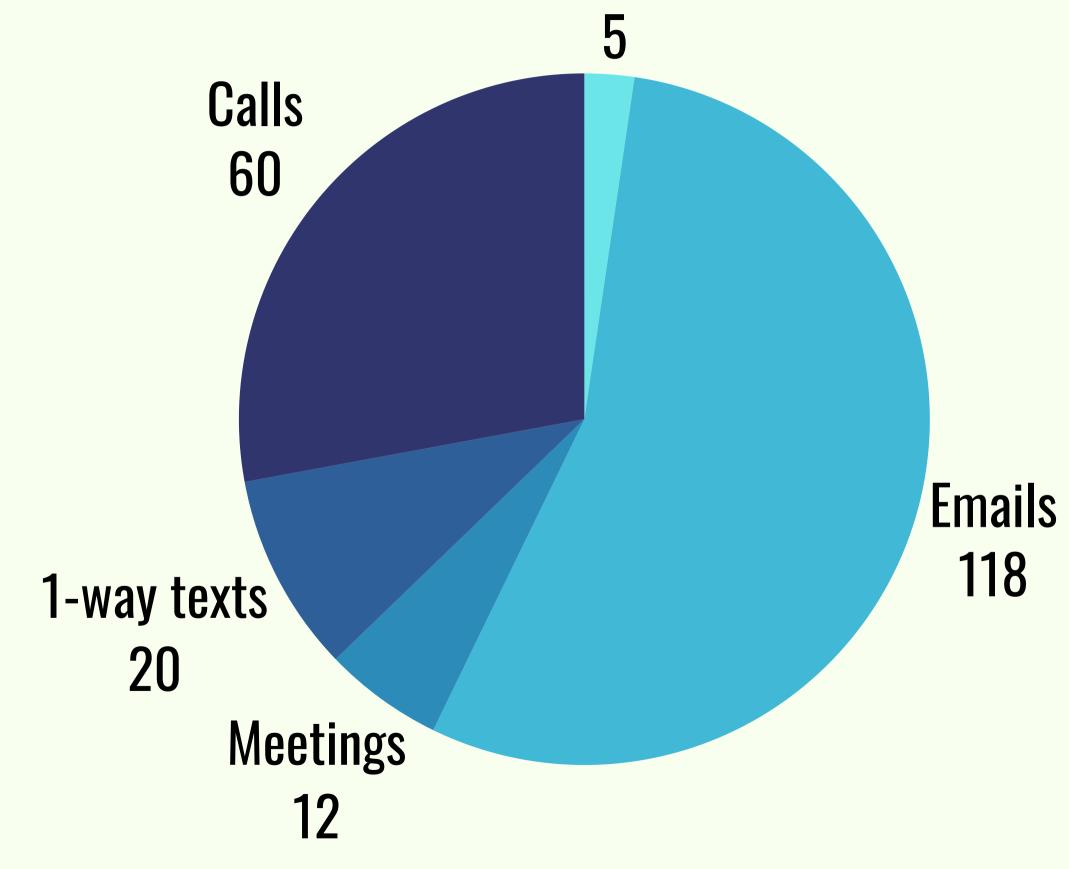

# Memo

To: Board of Education

Dr. Ben Collins, Superintendent

From: Dr. Adam Parisi, Chief School Business Official

Date: December 21, 2023

Re: Discussion & Approval of Student Fees & Kindergarten Tuition for 2024-2025

Understanding both educational and economic needs of the District, the administration is recommending maintaining the rates of fees (Attachment A) from the 2023-2024 school year if the families make the payments prior to spring break (March 22, 2023); \$84 for preschool, \$114 for half day kindergarten, \$227 for full day kindergarten and all elementary, and \$315 for middle school. **Registration fees merely offset a portion of instructional spending and these would be the 16th year those fees have been unchanged.** These fees will represent a \$20 decrease in fees for those families who meet the early bird deadline.

Similar to last year, all community preschool students who are 3, 4, and 5 years old will attend five days a week. The administration is recommending preschool fees to remain flat. In addition, the administration is also recommending the cost of kindergarten tuition to remain flat.