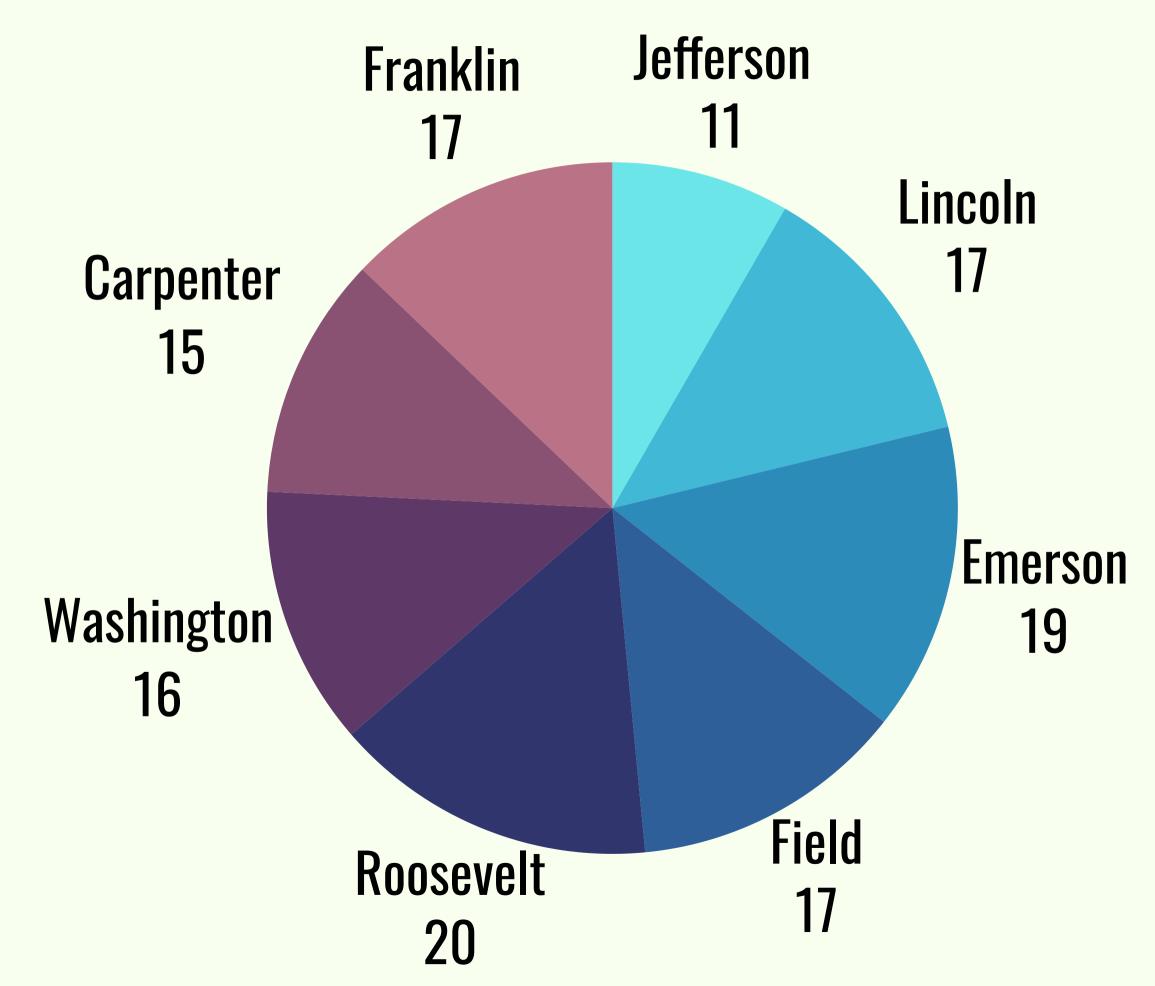

## **School Psychologists:**

Based on the ever increasing social/emotional, behavioral and academic needs of students in District 64, the administration is recommending the addition of 2.5 school psychologists for the 2024-2025 school year. Currently, the district employs a total of 6.7 psychologists for the eight buildings in the District. As a result of our current staffing model, each elementary building receives a part-time school psychologist each week. By adding 2.5 school psychologists, each elementary building would significantly increase its access to the supports that these staff members provide, including behavior and emotional support for students, greater involvement in the MTSS process that identifies and targets academic and behavior interventions for general education students, and the ability to proactively support the presenting needs of the building. Additionally, elementary school psychologists would be better equipped to support the increasing number of requests for evaluations to determine eligibility for 504 plans and special education services.

Furthermore, this request would complete a recommendation of a special education audit completed in May 2022 by Atlantic Research Partners. The audit recommends that the District hire enough school psychologists to support the increasing needs of behavior and mental health support of students, an increase in the demand for evaluations for services, and the identification and implementation of academic and behavior interventions at each building within the District.

The following chart provides information regarding the surrounding school districts' 2023-2024 student enrollment, certified staff numbers, and whether they employ one school psychologist per building.