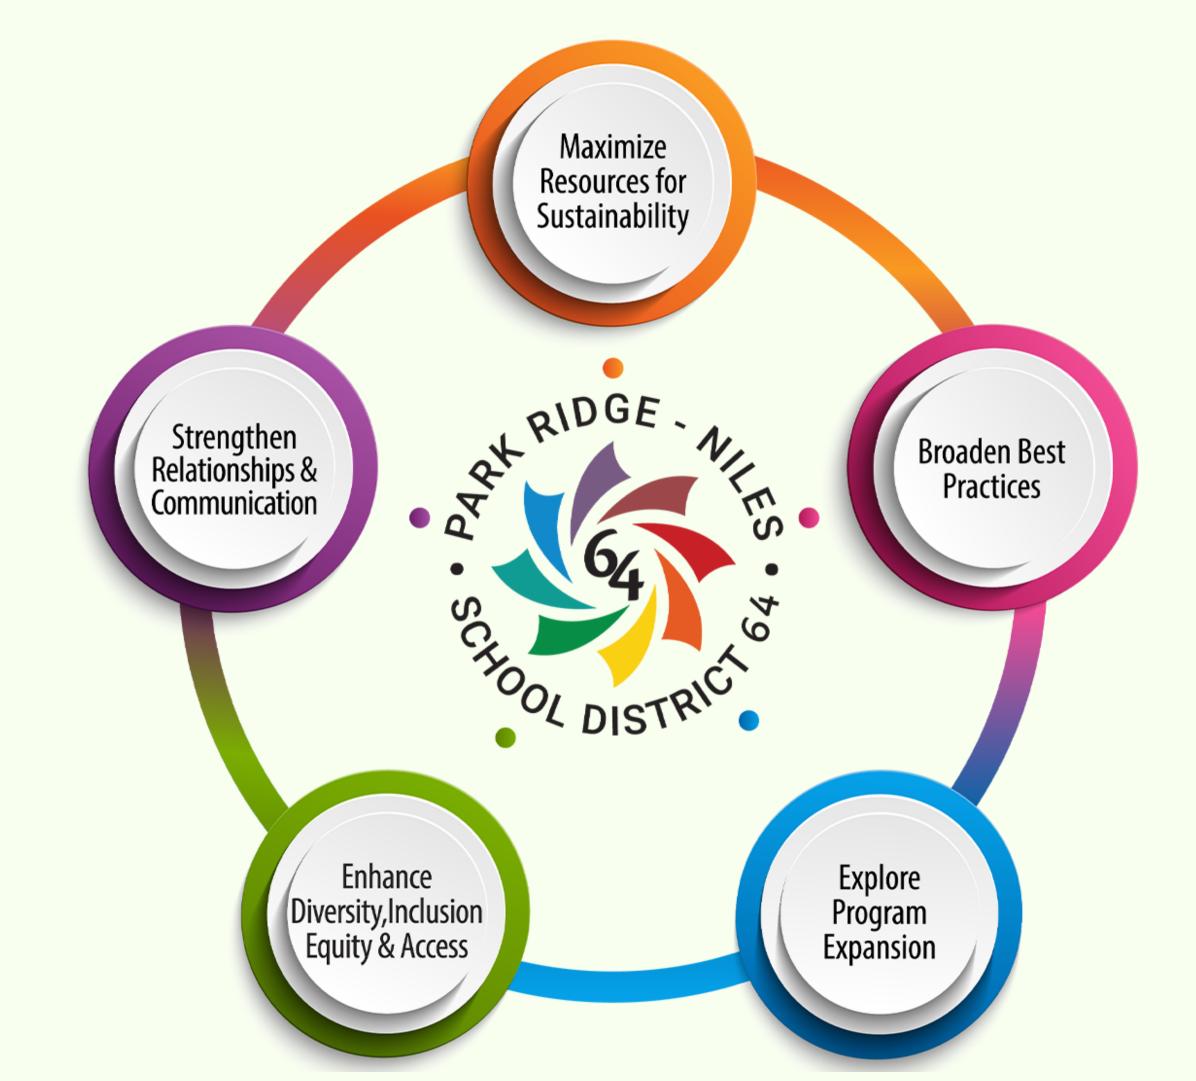

received by Community Consolidated School District 64 for the fiscal year ending June 30, 2024 are as follows:

| Total                         | \$98,800,766 |
|-------------------------------|--------------|
| Tort Immunity Fund            | \$622,392    |
| Working Cash Fund             | \$687,182    |
| Capital Projects Fund         | \$0          |
| Social Security               | \$1,430,901  |
| Municipal Retirement Fund     | \$799,791    |
| Transportation Fund           | \$4,321,164  |
| Debt Service Fund             | \$2,319,900  |
| Operations & Maintenance Fund | \$8,405,896  |
| Educational Fund              | \$80,213,540 |

Sincerely,

Dr. Adam Parisi

Chief School Business Official





# TOGETHER WE DISCOVER, LEARN, GROW & CARE

Strategic Plan Update December 2023













# Review and Enhance the District's Social Media Guidelines

- Created guidelines encouraging staff to use social media to celebrate the district, staff, schools, and students.
- Made things clear and concise so that if staff choose to use social media, they understand their personal and professional responsibilities.
- Worked with different staff groups and sent out a survey to ensure the guidelines answered any questions.





# Develop and Build Upon Community Partnerships









# Promote the Positive Reputation of Staff and Learning in D64

- Social media/communication
- Those Who Excel awards
- Promoting and encouraging more presenting
- Conferences and networking









# Hiring and Diversity/Equity Practices

- Expanded job postings
  - Promote Inclusion & Access to D