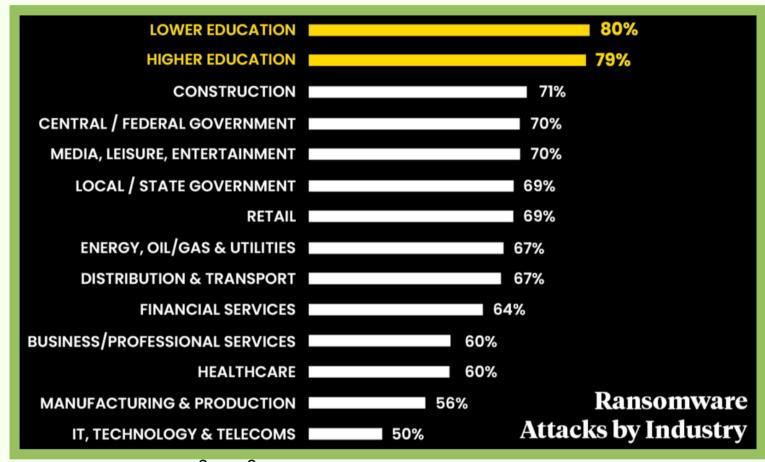

# Develop a Comprehensive Plan for Ongoing Data Privacy and Cybersecurity

#### 2022 Statistics

### Goals

- Assess the District's technology infrastructure to understand how our environment looks today.
- Develop a long-term strategic technology plan for cybersecurity and data privacy based on assessment data and that aligns with industry best practices, laws, and requirements.