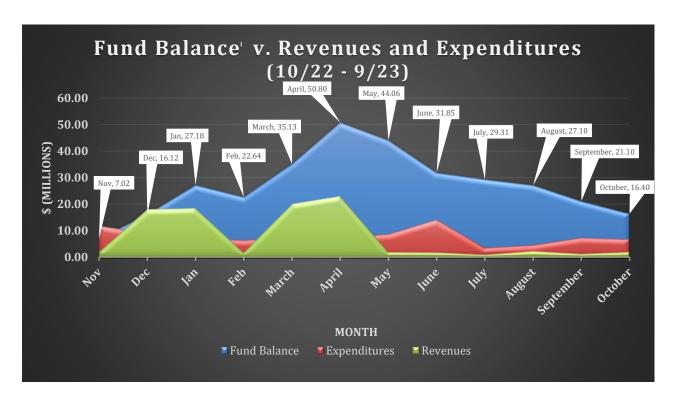

ort
- Investments Detail Report

#### **Fund Balance**

The District's fund balance decreased approximately \$4.5 million from the end of September to the end of October in the current fiscal year. For the second month in a row the Cook County Comptroller's office did not distribute real estate tax payments. This notwithstanding, total revenues increased, and total expenditures decreased in comparison to September. The first chart below presents fund balance levels for the first four months of the current fiscal year in comparison to the first four months of the two prior fiscal years. The second chart below displays a twelve-month rolling view of the interrelationship between monthly fund balance levels (operating and nonoperating combined), monthly revenues, and monthly expenditures.





#### Revenues

Revenue received for the fiscal year, through October 31st, equates to approximately \$6.6 million. Local revenue comprises roughly 60% of the total, whereas state revenue and federal revenue contribute 19% and 21%, respectively, to the total. Local revenue should hold a much larger piece of the annual projected revenue pie due to the District's heavy reliance on local property taxes to fund the annual educational program. As of the end of October, local revenue received only adds up to 4.44% of the annual projected totals. The Cook County Treasurer's Office is delayed in issuing real estate tax distributions, similar to last fiscal year. Large tax distributions will begin to hit the District's books in November. Federal revenue, on the other hand, is already well past its