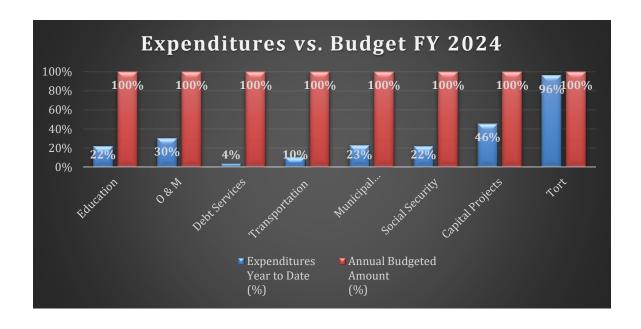

#### A-12 Consent Agenda

--Board President

Action Item 23-12-9

- Bills, Payroll, & Benefits
- Approval of Financial Update for the Period Ending November 30, 2023
- Approval of Intergovernmental Agreement with Institute of Therapy Through the Arts regarding creative arts therapy