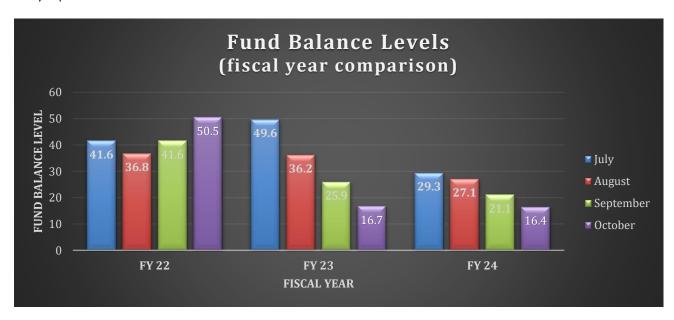

eport
- Investments Detail Report

#### **Fund Balance**

The District's fund balance decreased approximately \$4.5 million from the end of September to the end of October in the current fiscal year. For the second month in a row the Cook County Comptroller's office did not distribute real estate tax payments. This notwithstanding, total revenues increased, and total expenditures decreased in comparison to September. The first chart below presents fund balance levels for the first four months of the current fiscal year in comparison to the first four months of the two prior fiscal years. The second chart below displays a twelve-month rolling view of the interrelationship between monthly fund balance levels (operating and nonoperating combined), monthly revenues, and monthly expenditures.





#### Revenues

Revenue received for the fiscal year, through October 31st, equates to approximately \$6.6 million. Local revenue comprises roughly 60% of the total, whereas state revenue and federal revenue contribute 19% and 21%, respectively, to the total. Local revenue should hold a much larger piece of the annual projected revenue pie due to the District's heavy reliance on local property taxes to fund the annual educational program. As of the end of October, local revenue received only adds up to 4.44% of the annual projected totals. The Cook County Treasurer's Office is delayed in issuing real estate tax distributions, similar to last fiscal year. Large tax distributions will begin to hit the District's books in November. Federal revenue, on the other hand, is already well past i