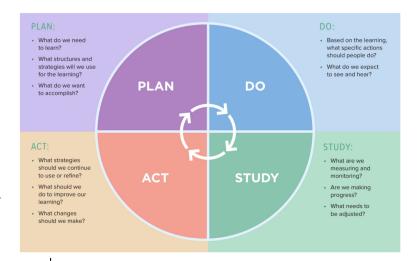

### Morning Meeting Overview

Morning Meeting is an engaging way to start each day, build a strong sense of community, and set children up for success socially and academically. Each morning, students and teachers will gather together in a circle for twenty to thirty minutes and interact with one another during four purposeful components.

### The Four Components of Morning Meeting

- 1. Greeting: Students and teachers greet one another by name.
- 2. Sharing: Students share information about important events in their lives. Listeners often offer empathetic comments or ask clarifying questions.
- 3. Group Activity: Everyone participates in a brief, lively activity that fosters group cohesion and helps students practice social and academic skills (for example, reciting a poem, dancing, singing, or playing a game).
- 4. Morning Message: Students read and interact with a short message written by their teacher. The teacher crafts the message to help students focus on the work they'll do in school that day.

### **Goals of Morning Meeting**

- Set the tone for respectful and engaged learning in a climate of trust
- Build positive community by fulfilling students' need to belong, feel significant, and have fun