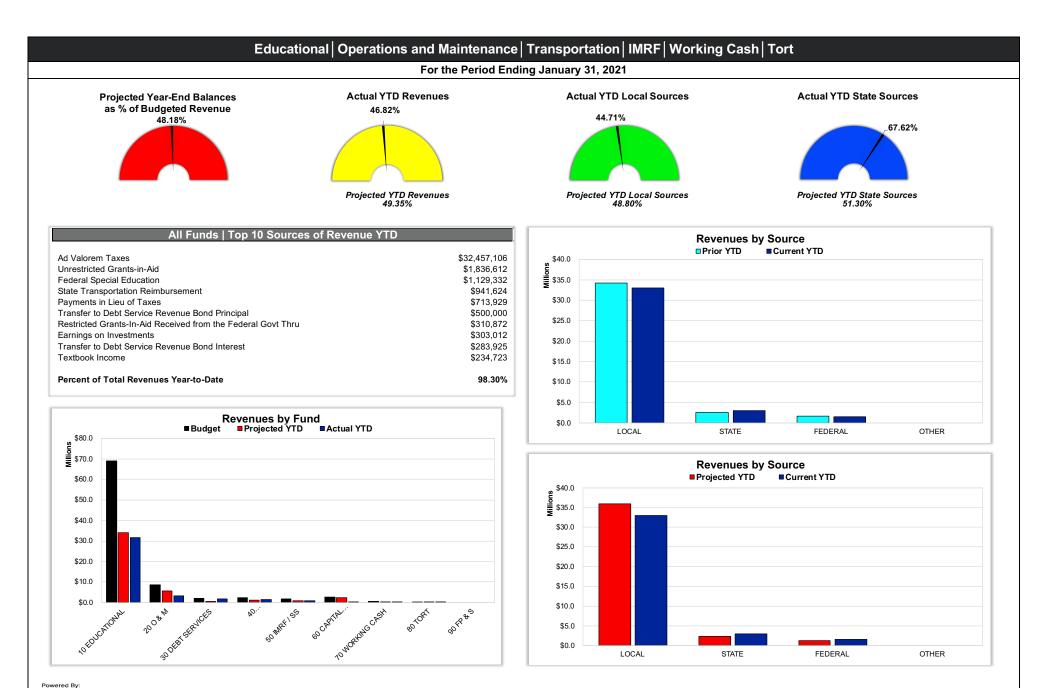

#### **Revenue Summary -** January

Total revenue for the District was 47% of budgeted revenues as of January 31 for all funds. This is in line with last year's pace. The District received \$60,000 in property tax revenues this month.

State and federal revenue was significant. The District received the standard two installments of Evidence Based Funding from the State (\$306,000) and \$202,000 for Corporate Personal Property Replacement Tax (CPPRT). As well as \$157,500 from federal programs and \$312,000 for transportation (regular and special education).