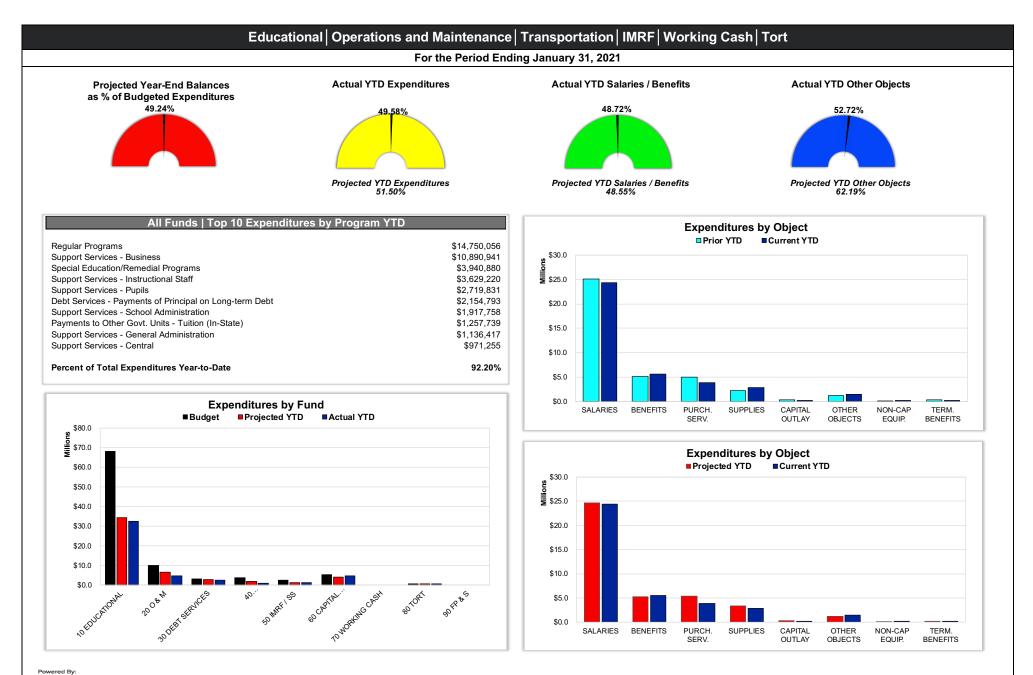

#### **Expenditure Summary -** January

After seven months of activity, the District has expended 53% of its overall budget which is inline with last year's pace.

Table 1 below shows the year-to-date percentage of the payroll budget (salaries and benefits) that has been spent after each month as compared to last year. Total payroll expenditures are trending as projected in the budget.

Accounts payable spending is running ahead of last year's budget pace. Since the worldwide pandemic, the District has been conservative in its spending. More resources are needed to ensure students and staff have all the necessary tools to provide the best quality education during these uncertain times.