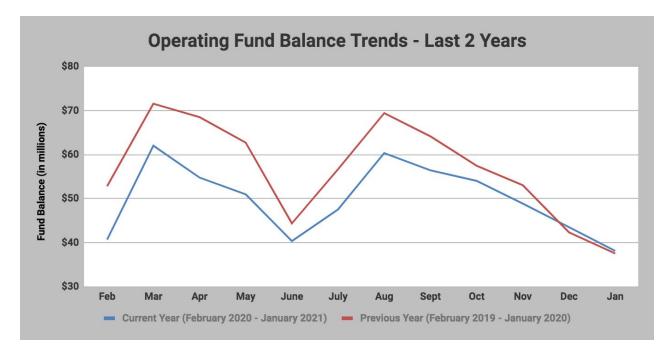

Attached for your review are the following reports as of January 31, 2021:

- Fund Balance Report
- Revenue Summary Report
- Expenditure Summary Report

Fund balance in the Operating Funds decreased by \$5.4 million in January to \$38.1 million. The graph below shows a comparison of monthly fund balances over the last two years. The spikes in fund balance during July/August and February/March represent the District's property tax collections, which make up approximately 85% of the District's total annual revenues. It's very important for school districts to maintain fund balance reserves that are sufficient to cover operations in between those months, particularly during the fall/winter when revenues are typically scarce.

The most recent 12-month period followed a similar trend as the preceding year. Some notable exceptions are:

- February-Fund balance typically increases starting in February due to the first installment of property tax revenue collections.
- May and June The two fund balance lines decreased at varying angles because the District's biweekly payroll schedule produced a different number of payrolls each month.
- In October 2020, fund balance in Capital Projects (fund 60) did drop negative. At the end of each calendar year, the District does a transfer from the Education to Operations and Maintenance to Capital Projects to cover then necessary construction. The district is just finishing making all the necessary Capital Projects payments for the school year and will provide the Board with a resolution to transfer the necessary funds.
- January-Fund balance in December decreased at a faster rate due to two board resolutions adopted at the January 14th Board of Education meeting. Resolution #1262 directed the transfer of \$783,925 for debt certificates and #1263 which directed the transfer of \$113,072 for copier leases.

From a macro-level perspective, the District continues to have a strong financial position at the start of the third quarter of the fiscal year. Fund balance is expected to start rising over the next two months of operations with the receipt of the spring property taxes. Throughout this long-term planning and forecasting the District continues to maintain the goal of operating within its means.