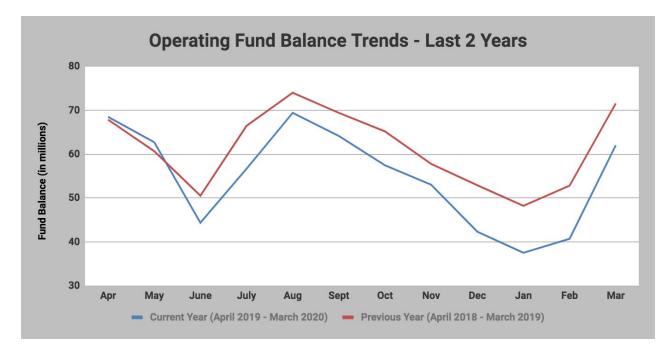

Attached for your review are the following reports as of March 31, 2020:

- Fund Balance Report
- Revenue Summary Report
- Expenditure Summary Report

Fund balance in the Operating Funds increased by \$21.3 million in March to \$62 million. The graph below shows a comparison of monthly fund balances over the last two years. The spikes in fund balance during July/August and February/March represent the District's property tax collections, which make up approximately 85% of the District's total annual revenues. It's very important for school districts to maintain fund balance reserves that are sufficient to cover operations in between those months, particularly during the fall/winter when revenues are typically scarce.

The most recent 12-month period followed a similar trend as the preceding year. Some notable exceptions are:

- May and June The two fund balance lines decreased at varying angles because the District's biweekly payroll schedule produced a different number of payrolls each month. Looking at the two months combined, fund balance in 2019 (blue line) decreased by \$1.2 million more than in 2018 (red line). This is due to the District transferring \$786,000 out of the Operating Funds in May 2018 to make its first yearly payment on the debt certificates.
- December-Fund balance in December decreased at a faster rate due to two board resolutions adopted at the December 16 Board of Education meeting. Resolution #1241 and #1242 directed the transfer of a total \$6 million to the Capital Projects Fund. Both Board resolutions were to help financially prepare the District with enough available funds for the upcoming Capital Projects.
- February-Fund balance typically increases starting in February due to the first installment of property tax revenue collections.