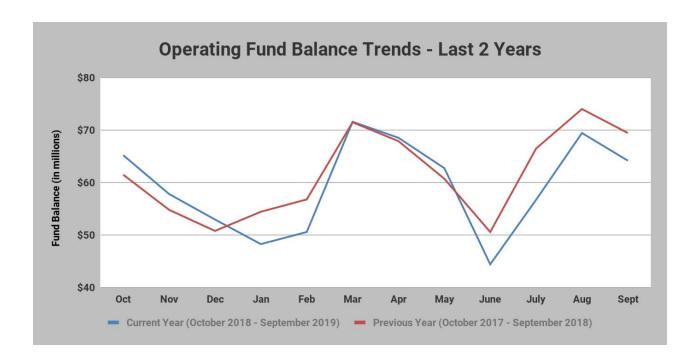

- Fund Balance Report
- Revenue Summary Report
- Expenditure Summary Report

Fund balance in the Operating Funds decreased by \$5.2 million in September to \$64 million. The graph below shows a comparison of monthly fund balances over the last two years. The spikes in fund balance during February/March and July/August represent the District's property tax collections, which make up approximately 85% of the District's total annual revenues. It's very important for school districts to maintain fund balance reserves that are sufficient to cover operations in between those months, particularly during the fall/winter when revenues are typically scarce.

The most recent 12-month period followed a similar trend as the preceding year. Some notable exceptions are:

- January, February, and March The District's fund balance typically decreases each year in January. The fund balance in January 2018 (red line) increased because of a timing variance involving the District's tax revenues. When the new federal tax law was approved, homeowners were encouraged to prepay their 2018 spring property taxes in calendar year 2017. As a result, the District received \$7.9 million (23%) of its spring tax revenue installment in January 2018, which was 1-2 months earlier than normal. This year the District's property tax revenues are adhering to the more traditional trend of collection in February and March. Therefore, fund balance at the end of January 2019 (blue line) was \$6.2 million lower than at the end of January 2018 but only \$3.9 million lower at the end of February 2019 compared to February 2018. March 2019 fund balance is nearly identical to March 2018.
- May and June The two fund balance lines decreased at varying angles because the District's biweekly payroll schedule produced a different number of payrolls in each month. Looking at the two months combined, fund balance in 2019 (blue line) decreased by \$1.2 million more than in 2018 (red line). This is due to the District transferring \$786,000 out of the Operating Funds in May 2018 to make its first yearly payment on the debt certificates. There was also a \$400,000 decline in registration fee revenue in 2018 because the District offered parents the option to defer payment on student fees until September for the first time this year.