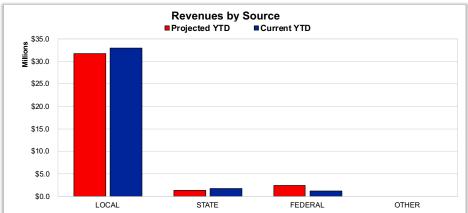

#### Revenue Summary - October

Total revenue for the District was 43% of budgeted revenues as of October 31 for all funds. This is inline with last year's pace (44%). The District received \$18 Million in real estate taxes.

State and federal revenue was significant. The District received the standard two installments of Evidence Based Funding from the State (\$306,000) along with grant expenditures of \$121,877 and \$400,900 in Transportation (both special ed and regular). Along with \$534,000 in CPPRT.