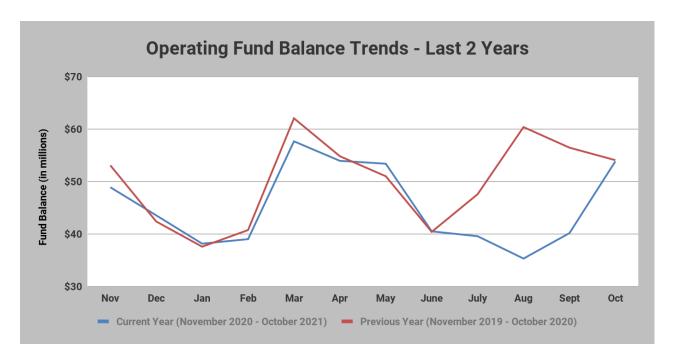

- Fund Balance Report
- Revenue Summary Report
- Expenditure Summary Report

Fund balance in the Operating Funds increased by \$13.6 Million in October to \$53.8 million. The graph below shows a comparison of monthly fund balances over the last two years. The spikes in fund balance during July/August and February/March represent the District's property tax collections, which make up approximately 85% of the District's total annual revenues. It's very important for school districts to maintain fund balance reserves that are sufficient to cover operations in between those months, particularly during the fall/winter when revenues are typically scarce.

The most recent 12-month period followed a similar trend as the preceding year. Some notable exceptions are:

- January-Fund balance in December decreased at a faster rate due to two board resolutions adopted at the January 14th Board of Education meeting. Resolution #1262 directed the transfer of \$783,925 for debt certificates and #1263 which directed the transfer of \$113,072 for copier leases.
- February-The board adopted resolution #1264 on February 11th, directing the transfer of \$2,000,000 from the Educational fund to the Operations and Maintenance Fund and then to the Capital Projects Fund. February was also the first month of the first installment of property tax revenue collections.
- July and August-As the district prepares for Full day kindergarten, fund balance is decreasing at a faster rate. The Board has been in discussion of issuing just under \$26 Million in bonds to cover such expenses.
- September and October-Fund balance increased with the installment of real estate tax collections.