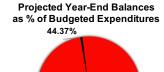

#### Revenue Summary - October

Total revenue for the District was 43% of budgeted revenues as of October 31 for all funds. This is inline with last year's pace (44%). The District received \$18 Million in real estate taxes.