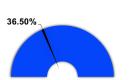

#### Expenditure Summary - October

After completing four months of the fiscal year, the District has expended 22% of its overall budget which is inline with last year's pace (28%).

Table 1 below shows the year-to-date percentage of the payroll budget (salaries and benefits) that has been spent after each month as compared to last year. Total payroll expenditures are trending as projected in the budget.