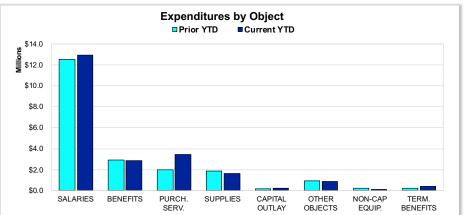

#### Expenditure Summary - October

After completing four months of the fiscal year, the District has expended 22% of its overall budget which is inline with last year's pace (28%).

Table 1 below shows the year-to-date percentage of the payroll budget (salaries and benefits) that has been spent after each month as compared to last year. Total payroll expenditures are trending as projected in the budget.

Table 1: Payroll Expenditures

|           | YTD Percent of Budget Spent |         |  |  |  |  |  |
|-----------|-----------------------------|---------|--|--|--|--|--|
| Month     | 2021-22                     | 2020-21 |  |  |  |  |  |
| October   | 25%                         | 25%     |  |  |  |  |  |
| September | 17%                         | 14%     |  |  |  |  |  |
| August    | 6%                          | 6%      |  |  |  |  |  |
| July      | 1%                          | 1%      |  |  |  |  |  |

Table 2 displays the cumulative percentage of the accounts payable budget (purchased services, supplies, equipment, etc.) that has been spent after each month versus last year.

Table 2: Accounts Payable Expenditures

Accounts payable spending is running behind last year's budget pace. Since the worldwide pandemic, the District has been conservative in its spending. The District will see more spending at a faster rate as full day kindergarten expenditures start to roll through.