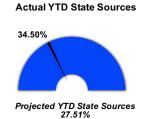

#### Revenue Summary - October

Total revenue for the District was 43% of budgeted revenues as of October 31 for all funds. This is inline with last year's pace (44%). The District received \$18 Million in real estate taxes.