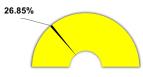

#### Expenditure Summary - October

After completing four months of the fiscal year, the District has expended 22% of its overall budget which is inline with last year's pace (28%).

Table 1 below shows the year-to-date percentage of the payroll budget (salaries and benefits) that has been spent after each month as compared to last year. Total payroll expenditures are trending as projected in the budget.