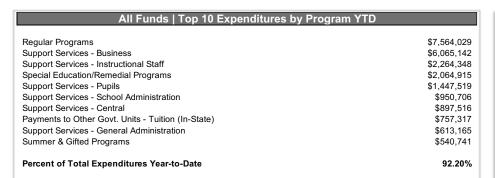

| October   | 19%         | 33%             |  |  |
| September | 14%         | 31%             |  |  |
| August    | 11%         | 26%             |  |  |
| July      | 5%          | 15%             |  |  |

Accounts payable spending is running behind last year's budget pace. Since the worldwide pandemic, the District has been conservative in its spending. The District will see more spending at a faster rate as full day kindergarten expenditures start to roll through.

## Educational Operations and Maintenance Transportation IMRF Working Cash Tort

#### For the Period Ending October 31, 2021







Projected YTD Expenditures 26.29%

# 24.17%

**Actual YTD Salaries / Benefits** 

Projected YTD Salaries / Benefits 22.30%



**Actual YTD Other Objects** 

Projected YTD Other Objects 40.63%











|            | alances<br>ar: 2021-2022             |                                      |                                   |                                     | <u>Mon</u><br><u>Yea</u><br><u>Fun</u> |                                 | ☐ Include Cash Balance☐ FY End Report |
|------------|--------------------------------------|--------------------------------------|-----------------------------------|-------------------------------------|----------------------------------------|---------------------------------|---------------------------------------|
| Fund<br>10 | <u>Description</u><br>Education Fund | Beginning Balance<br>\$34,185,055.78 | <u>Revenue</u><br>\$30,287,868.04 | <u>Expense</u><br>(\$17,954,184.38) | Transfers<br>\$0.00                    | Fund Balance<br>\$