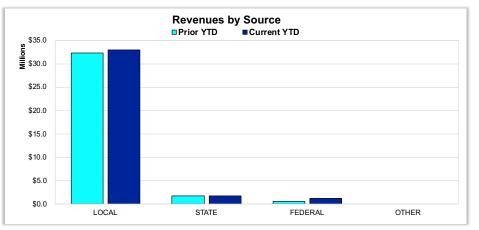

#### Revenue Summary - October

Total revenue for the District was 43% of budgeted revenues as of October 31 for all funds. This is inline with last year's pace (44%). The District received \$18 Million in real estate taxes.

State and federal revenue was significant. The District received the standard two installments of Evidence Based Funding from the State (\$306,000) along with grant expenditures of \$121,877 and \$400,900 in Transportation (both special ed and regular). Along with \$534,000 in CPPRT.