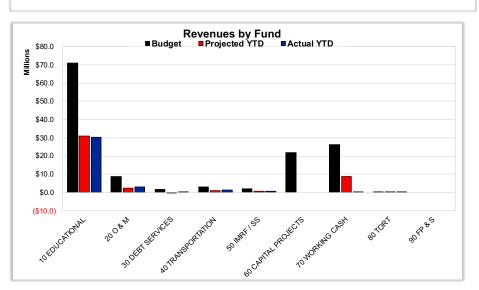

#### Revenue Summary - October

Total revenue for the District was 43% of budgeted revenues as of October 31 for all funds. This is inline with last year's pace (44%). The District received \$18 Million in real estate taxes.

State and federal revenue was significant. The District received the standard two installments of Evidence Based Funding from the State (\$306,000) along with grant expenditures of \$121,877 and \$400,900 in Transportation (both special ed and regular). Along with \$534,000 in CPPRT.

#### For the Period Ending October 31, 2021

| All Funds   Top 10 Sources of Revenue YTD                    |              |
|--------------------------------------------------------------|--------------|
| Ad Valorem Taxes                                             | \$30,699,438 |
| Unrestricted Grants-in-Aid                                   | \$919,494    |
| Payments in Lieu of Taxes                                    | \$895,434    |
| Restricted Grants-In-Aid Received from the Federal Govt Thru | \$857,046    |
| State Transportation Reimbursement                           | \$712,924    |
| Textbook Income                                              | \$443,252    |
| Food Service                                                 | \$292,545    |
| Federal Special Education                                    | \$198,110    |
| Tuition                                                      | \$183,418    |
| Other Revenue from Local Sources                             | \$179,197    |
| Percent of Total Revenues Year-to-Date                       | 98.72%       |