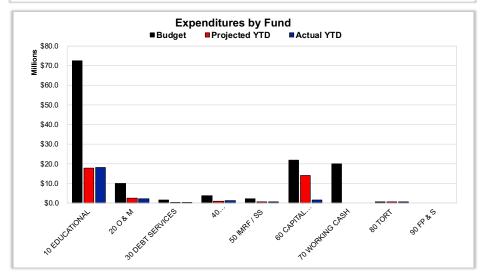

#### Educational | Operations and Maintenance | Transportation | IMRF | Working Cash | Tort

#### For the Period Ending October 31, 2021

| All Funds   Top 10 Sources of Revenue YTD                    |              |
|--------------------------------------------------------------|--------------|
| Ad Valorem Taxes                                             | \$30,699,438 |
| Unrestricted Grants-in-Aid                                   | \$919,494    |
| Payments in Lieu of Taxes                                    | \$895,434    |
| Restricted Grants-In-Aid Received from the Federal Govt Thru | \$857,046    |
| State Transportation Reimbursement                           | \$712,924    |
| Textbook Income                                              | \$443,252    |
| Food Service                                                 | \$292,545    |
| Federal Special Education                                    | \$198,110    |
| Tuition                                                      | \$183,418    |
| Other Revenue from Local Sources                             | \$179,197    |
| Percent of Total Revenues Year-to-Date                       | 98.72%       |