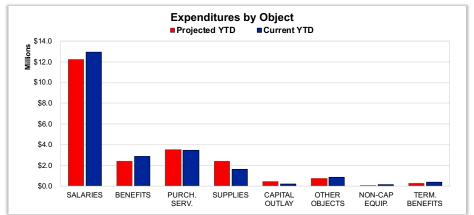

#### For the Period Ending October 31, 2021

Projected YTD Expenditures 26.29%

# 24.17%

**Actual YTD Salaries / Benefits** 

Projected YTD Salaries / Benefits 22.30%

**Actual YTD Other Objects** 

Projected YTD Other Objects 40.63%

|            | alances<br>ar: 2021-2022             |                                      |                                   |                                     | <u>Mon</u><br><u>Yea</u><br><u>Fun</u> |                                 | ☐ Include Cash Balance☐ FY End Report |
|------------|--------------------------------------|--------------------------------------|-----------------------------------|-------------------------------------|----------------------------------------|---------------------------------|---------------------------------------|
| Fund<br>10 | <u>Description</u><br>Education Fund | Beginning Balance<br>\$34,185,055.78 | <u>Revenue</u><br>\$30,287,868.04 | <u>Expense</u><br>(\$17,954,184.38) | Transfers<br>\$0.00                    | Fund Balance<br>\$46,518,739.44 |                                       |
| 20         | Operations & Maintenance Fund        | \$2,161,615.83                       | \$3,046,781.20                    | (\$2,163,471.27)                    | \$0.00                                 | \$3,044,925.76                  |                                       |
| 40         | Transportation Fund                  | \$1,263,207.23                       | \$1,402,657.03                    | (\$1,174,952.18)                    | \$0.00                                 | \$1,490,912.08                  |                                       |
| 50         | Municipal Retirement Fund            | \$442,560.77                         | \$179,765.58                      | (\$320,996.26)                      | \$0.00                                 | \$301,330.09                    |                                       |
| 51         | Social Security/Medicare Fund        | \$561,749.02                         | \$539,004.78                      | (\$348,933.39)                      | \$0.00                                 | \$751,820.41                    |                                       |
| 70         | Working Cash Fund                    | \$1,377,958.87                       | \$248,296.65                      | \$0.00                              | \$0.00                                 | \$1,626,255.52                  |                                       |
| 80         | Tort Fund                            | \$476,541.76                         | \$135,918.37                      | (\$536,706.75)                      | \$0.00                                 | \$75,753.38                     |                                       |
|            | Grand Total:                         | \$40,468,689.26                      | \$35,840,291.65                   | (\$22,499,244.23)                   | \$0.00                                 | \$53,809,736.68                 |                                       |