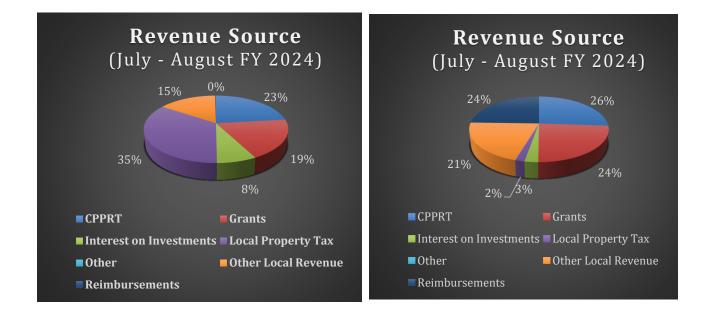

#### Revenues

In the month of August, revenue exceeded the prior year's level for the same period of time. Most revenue sources increased in August (year-over-year and in comparison to July) while there was a slight tapering in grant revenue. The latter is attributed to the sunsetting of American Rescue Plan funding (ARP) from the federal government. This factor will be felt for the remainder of the year, and into the next couple of years, as ARP funding provided an additional \$1.5 million of revenue for the District on an annual basis. The District was strategic in its use of the funding and spent where necessary in the short term, providing a surplus that will be made available over the course of the next two months. The table and graph below present the breakdown of revenue by source in the first two months of the current fiscal year in comparison to the same period in the prior fiscal year.

| Sources of Revenue – July through August |    |                |    |                |  |  |  |  |  |
|------------------------------------------|----|----------------|----|----------------|--|--|--|--|--|
| <u>Source</u>                            |    | <u>FY 2024</u> |    | <u>FY 2023</u> |  |  |  |  |  |
| CPPRT                                    | \$ | 707,958.25     | \$ | 676,295.62     |  |  |  |  |  |
| Grants                                   | \$ | 584,077.00     | \$ | 620,900.00     |  |  |  |  |  |
| Interest on Investments                  | \$ | 230,330.37     | \$ | 68,695.57      |  |  |  |  |  |
| Local Property Tax                       | \$ | 1,056,601.56   | \$ | 45,943.37      |  |  |  |  |  |
| Other                                    | \$ | -              | \$ | 1,947.55       |  |  |  |  |  |
| Other Local Revenue                      | \$ | 468,769.01     | \$ | 538,531.60     |  |  |  |  |  |
| Reimbursements                           | \$ | (6,992.36)     | \$ | 634,656.17     |  |  |  |  |  |
| Total                                    | \$ | 3,040,743.83   | \$ | 2,586,969.88   |  |  |  |  |  |