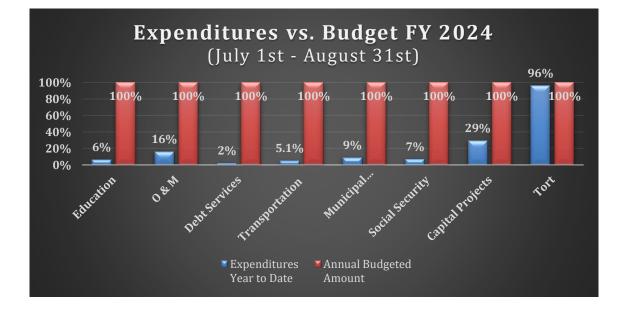

#### Expenditures

Total expenditures for the second full month of the fiscal year came to \$3,111,496.12. This amount equates to 4% of the projected annual budget (the FY 24 budget has yet to be adopted by the school board). Year to date, total expenditures come to 6% of the total proposed budget. The table and chart below represent a breakdown of total spending per fund in relation to the annual budgeted amount.

| Fund                       | Expenditures<br>(August) | <b>Expenditures</b><br>(July – August) | FY 24 Budget     | FY 24 Remaining<br>Budget |
|----------------------------|--------------------------|----------------------------------------|------------------|---------------------------|
| Education                  | \$ 3,111,496.12          | \$ 4,965,861.18                        | \$ 76,639,278.20 | \$ 71,673,417.02          |
| Operations and Maintenance | \$ 795,501.56            | \$ 1,362,956.14                        | \$ 8,382,422.63  | \$ 7,019,466.49           |
| Debt Services              | \$ 37,387.11             | \$ 75,131.74                           | \$ 3,215,575.00  | \$ 3,140,443.26           |
| Transportation             | \$ 179,534.00            | \$ 181,594.60                          | \$ 3,565,857.47  | \$ 3,384,262.87           |
| Municipal Retirement       | \$ 61,772.90             | \$ 103,291.72                          | \$ 1,182,474.06  | \$ 1,079,182.34           |
| Social Security            | \$ 76,960.82             | \$ 110,045.67                          | \$ 1,533,755.21  | \$ 1,423,709.54           |
| Capital Projects           | \$ 328,238.55            | \$ 718,387.35                          | \$ 2,460,000.00  | \$ 1,741,612.65           |
| Tort                       | \$ 3,514.55              | \$ 678,493.55                          | \$ 705,350.00    | \$ 26,856.45              |
| Total                      | \$ 4,594,405.61          | \$ 8,195,761.95                        | \$ 97,684,712.57 | \$ 89,488,950.62          |