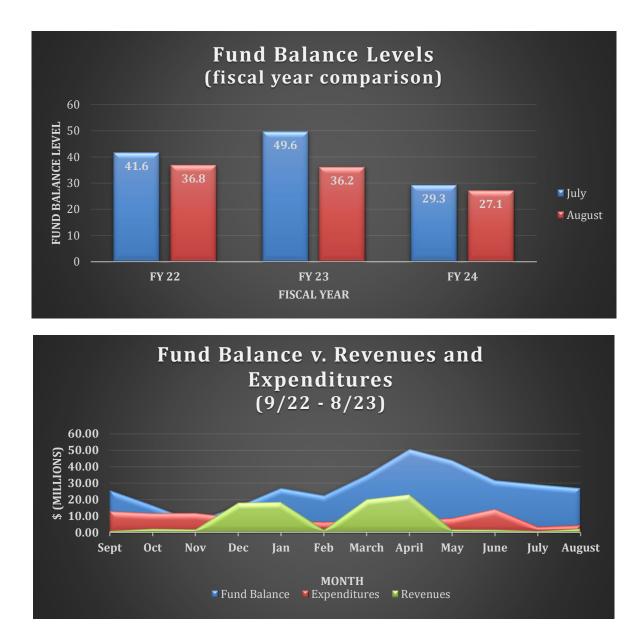

#### **Fund Balance**

The District's fund balance decreased approximately \$2.2 million from the end of July to the end of August. Both revenues and expenditure increased significantly in August as compared to July. This notwithstanding, expenditures in August were almost double the amount of revenue received. This difference is expected at this time of year and therefore the temporary decrease in fund balance is not a surprise. The first chart below presents fund balance levels for the first two months of the current fiscal year in comparison to the two prior fiscal years. The second chart below displays a twelve-month rolling view of the interrelationship between monthly fund balance levels (operating and non-operating combined), monthly revenues, and monthly expenditures. FY 2023 concluded major construction projects, hence the reduction in fund balance between the current year and last year.