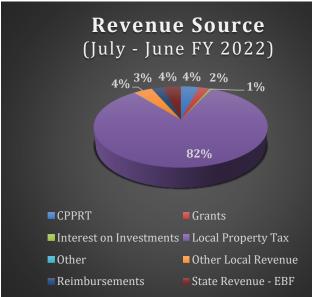

#### Revenues

In the months of May and June all revenue streams, other than property tax distributions, continued at the same favorable rate of increase in comparison to last fiscal year. From the interest rate market continuing to benefit the District's investment holdings, to favorable statewide business activity still increasing the annual amount of Corporate Personal Property Replacement Tax revenue, the District's annual revenues are up considerably from last year. This year the District captured approximately \$89.9 million in revenue, which is almost \$8 million more than gross revenues received in FY 22.

| Sources of Revenue - July through June |    |                |    |                |  |  |  |  |  |
|----------------------------------------|----|----------------|----|----------------|--|--|--|--|--|
| <u>Source</u>                          |    | <u>FY 2023</u> |    | <u>FY 2022</u> |  |  |  |  |  |
| CPPRT                                  | \$ | 3,863,573.03   | \$ | 3,418,403.68   |  |  |  |  |  |
| Grants                                 | \$ | 2,263,857.00   | \$ | 2,112,536.00   |  |  |  |  |  |
| Interest on Investments                | \$ | 893,188.18     | \$ | 422,322.15     |  |  |  |  |  |
| Local Property Tax                     | \$ | 75,665,263.94  | \$ | 70,793,472.33  |  |  |  |  |  |
| Other                                  | \$ | 28,534.64      | \$ | 109,536.64     |  |  |  |  |  |
| Other Local Revenue                    | \$ | 3,972,846.66   | \$ | 3,539,053.81   |  |  |  |  |  |
| Reimbursements                         | \$ | 3,654,300.49   | \$ | 2,159,900.09   |  |  |  |  |  |
| State Revenue - EBF                    | \$ | 3,426,015.25   | \$ | 3,425,933.74   |  |  |  |  |  |
| Total                                  | \$ | 93,767,579.19  | \$ | 85,981,158.44  |  |  |  |  |  |