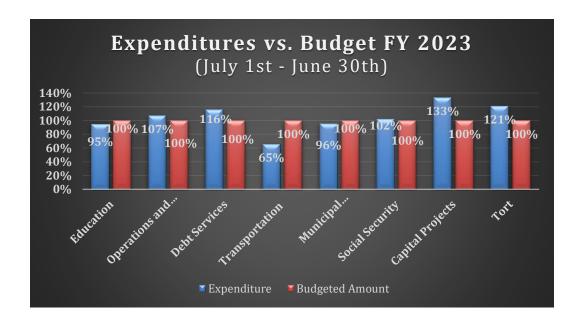

#### **Expenditures**

Total expenditures for the fiscal year, through June 30th, came to \$114,297,838. June's piece of the spending pie came to \$14,069,855.91, approximately 12% of expenditures year-to-date. The chart below represents a percentage breakdown of total spending per fund in relation to the annual budgeted amount.