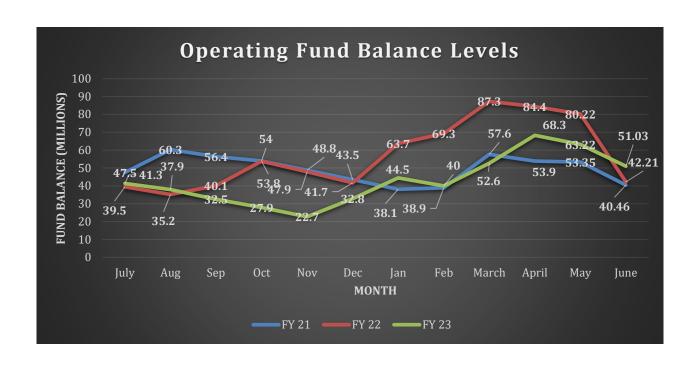

#### **Fund Balance**

The District's operating fund balance decreased approximately \$17.1 million from the end of April to the end of June. This reduction in fund balance is customary at this time of year as tax distributions cease and year end spending ramps up in an effort to finalize the remaining planned expenditures for the fiscal year. More significantly, expenditures are dominated by the processing of the three summer payrolls for teachers that must be accrued to the 2023 fiscal year, in addition to the two standard monthly payrolls. The first chart below represents operating fund balances over time, comparing the current fiscal year to the two previous fiscal years. The second chart below displays a twelve-month rolling view of the interrelationship between monthly fund balance levels (operating and non-operating combined), monthly revenues, and monthly expenditures.