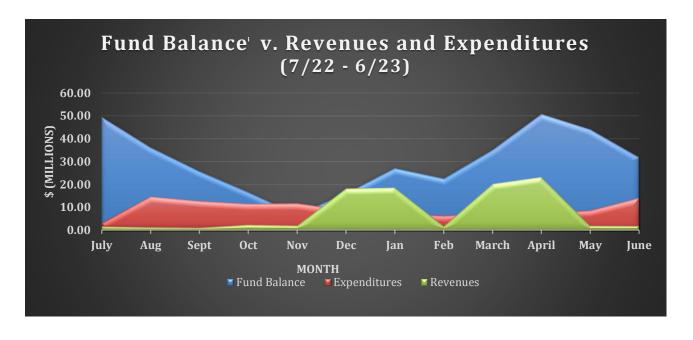

#### **Fund Balance**

The District's operating fund balance decreased approximately \$17.1 million from the end of April to the end of June. This reduction in fund balance is customary at this time of year as tax distributions cease and year end spending ramps up in an effort to finalize the remaining planned expenditures for the fiscal year. More significantly, expenditures are dominated by the processing of the three summer payrolls for teachers that must be accrued to the 2023 fiscal year, in addition to the two standard monthly payrolls. The first chart below represents operating fund balances over time, comparing the current fiscal year to the two previous fiscal years. The second chart below displays a twelve-month rolling view of the interrelationship between monthly fund balance levels (operating and non-operating combined), monthly revenues, and monthly expenditures.