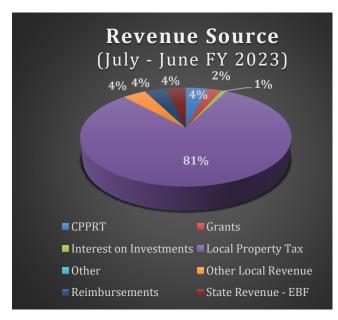

#### Revenues

In the months of May and June all revenue streams, other than property tax distributions, continued at the same favorable rate of increase in comparison to last fiscal year. From the interest rate market continuing to benefit the District's investment holdings, to favorable statewide business activity still increasing the annual amount of Corporate Personal Property Replacement Tax revenue, the District's annual revenues are up considerably from last year. This year the District captured approximately \$89.9 million in revenue, which is almost \$8 million more than gross revenues received in FY 22.

| Sources of Revenue - July through June |    |                |    |                |  |  |  |  |  |
|----------------------------------------|----|----------------|----|----------------|--|--|--|--|--|
| <u>Source</u>                          |    | <u>FY 2023</u> |    | <u>FY 2022</u> |  |  |  |  |  |
| CPPRT                                  | \$ | 3,863,573.03   | \$ | 3,418,403.68   |  |  |  |  |  |
| Grants                                 | \$ | 2,263,857.00   | \$ | 2,112,536.00   |  |  |  |  |  |
| Interest on Investments                | \$ | 893,188.18     | \$ | 422,322.15     |  |  |  |  |  |
| Local Property Tax                     | \$ | 75,665,263.94  | \$ | 70,793,472.33  |  |  |  |  |  |
| Other                                  | \$ | 28,534.64      | \$ | 109,536.64     |  |  |  |  |  |
| Other Local Revenue                    | \$ | 3,972,846.66   | \$ | 3,539,053.81   |  |  |  |  |  |
| Reimbursements                         | \$ | 3,654,300.49   | \$ | 2,159,900.09   |  |  |  |  |  |
| State Revenue - EBF                    | \$ | 3,426,015.25   | \$ | 3,425,933.74   |  |  |  |  |  |
| Total                                  | \$ | 93,767,579.19  | \$ | 85,981,158.44  |  |  |  |  |  |