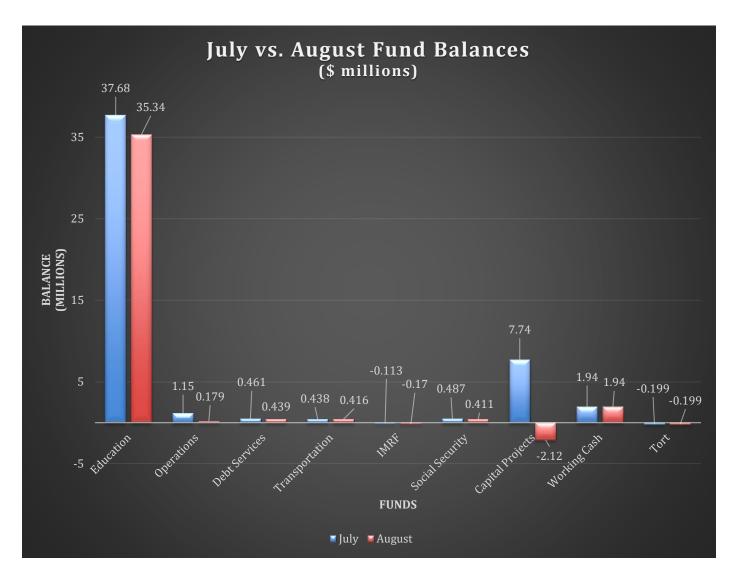

Operating Fund balances decreased approximately \$3.4 million over the course of the month. The sum of all operating funds on July 31<sup>st</sup> was approximately \$41.3 million, whereas August 31<sup>st</sup> recorded a level just shy of \$38 million for the same set of funds. This decrease was anticipated due to the District processing its first all-personnel payroll of the new fiscal year. Not only did teachers make one payroll in August, but so did tenmonth employees. The District has a new payroll schedule in FY 2023, with all employees receiving two paychecks per month for all 12 months of the fiscal year. Coupled with this increased expense to the District in August was a continued reduction in revenues as compared to prior years. This is primarily attributed to Cook County not distributing any real estate tax receipts due to the implementation of its software migration project. As mentioned in the September board report, the Cook County Comptroller's Office is changing its software system in a non-parallel fashion, precluding the distribution of any funds until the completion of the project. This notwithstanding, the CSBO and Treasurer are confident that all financial obligations will continue to be met without taking on additional debt. Non-Operating Fund Balances experienced a much larger variance from July to August, with levels dropping by approximately \$9.8 million. Again, this was to be expected, this time due tail end construction renovations in preparation for the start of

the school year. The chart below shows the comparison of fund balances for the first two months of the 2023 fiscal year.

The chart below shows a comparison of monthly operating fund balances for the District over the course of the last two years. Operating funds are used to meet the day-to-day expenditures of a school district. Such expenses include employee compensation, utilities, and curriculum materials, to name a few. The fund balance levels provide a glimpse into the financial wherewithal of District 64 at the outset of FY 2023.

| Fund E     | nd Balances                          |                                      |                                  |                                 |                     | th: August                                 | ✓ Include Cash Balance                |                                    |
|------------|--------------------------------------|--------------------------------------|----------------------------------|---------------------------------|---------------------|--------------------------------------------|---------------------------------------|------------------------------------|
| Fiscal Ye  | ar: 2022-2023                        |                                      |                                  |                                 |                     | <u>r:</u> 2022<br><u>d Type:</u> Operating | FY End Report                         |                                    |
| Fund<br>10 | <u>Description</u><br>Education Fund | Beginning Balance<br>\$38,762,714.59 | <u>Revenue</u><br>\$2,458,649.84 | <u>Expense</u> (\$5,877,070.52) | Transfers<br>\$0.00 | Fund Balance<br>\$35,344,293.91            | <u>Cash Balance</u><br>\$7,743,193.32 | <u>Variance</u><br>\$27,601,100.59 |
| 20         | Operations & Maintenance Fund        | \$1,594,669.95                       | \$6,713.13                       | (\$1,422,297.17)                | \$0.00              | \$179,085.91                               | (\$339,097.82)                        | \$518,183.73                       |
| 40         | Transportation Fund                  | (\$679,846.41)                       | \$417,924.21                     | \$678,663.05                    | \$0.00              | \$416,740.85                               | \$414,373.28                          | \$2,367.57                         |
| 50         | Municipal Retirement Fund            | (\$70,886.55)                        | \$517.58                         | (\$100,224.56)                  | \$0.00              | (\$170,593.53)                             | (\$170,593.53)                        | \$0.00                             |
| 51         | Social Security/Medicare Fund        | \$521,536.82                         | \$1,702.61                       | (\$111,433.48)                  | \$0.00              | \$411,805.95                               | \$161,736.98                          | \$250,068.97                       |
| 70         | Working Cash Fund                    | \$1,943,645.97                       | \$2,368.66                       | \$0.00                          | \$0.00              | \$1,946,014.63                             | \$348,810.05                          | \$1,597,204.58                     |
| 80         | Tort Fund                            | \$407,739.78                         | \$605.74                         | (\$608,324.00)                  | \$0.00              | (\$199,978.48)                             | (\$199,978.48)                        | \$0.00                             |
|            | Grand Total:                         | \$42,479,574.15                      | \$2,888,481.77                   | (\$7,440,686.68)                | \$0.00              | \$37,927,369.24                            | \$7,958,443.80                        | \$29,968,925.44                    |

| Fund E     | Balances                                 |                                   |                       |                                 | Mon                      |                                               | ✓ Include                           | Cash Balance              |
|------------|------------------------------------------|-----------------------------------|-----------------------|---------------------------------|--------------------------|-----------------------------------------------|-------------------------------------|---------------------------|
| Fiscal Ye  | ar: 2022-2023                            |                                   |                       |                                 | <u>Yea</u><br><u>Fun</u> | <u>r:</u> 2022<br><u>d Type:</u> Non-Operatir | g FY End                            | Report                    |
| Fund<br>30 | <u>Description</u><br>Debt Services Fund | Beginning Balance<br>\$473,973.56 | Revenue<br>\$1,910.82 | <u>Expense</u><br>(\$36,326.10) | Transfers<br>\$0.00      | Fund Balance<br>\$439,558.28                  | <u>Cash Balance</u><br>\$439,558.28 | <u>Variance</u><br>\$0.00 |
| 60         | Capital Projects Fund                    | \$8,111,014.90                    | \$3,487.29            | (\$10,240,090.99)               | \$0.00                   | (\$2,125,588.80)                              | (\$2,125,588.80)                    | \$0.00                    |
| 61         | Cap Projects Fund - 2017 Debt Certs      | \$0.00                            | \$0.00                | \$0.00                          | \$0.00                   | \$0.00                                        | \$0.00                              | \$0.00                    |
|            | Grand Total:                             | \$8,584,988.46                    | \$5,398.11            | (\$10,276,417.09)               | \$0.00                   | (\$1,686,030.52)                              | (\$1,686,030.52)                    | \$0.00                    |
|            |                                          |                                   | End o                 | f Report                        |                          |                                               |                                     |                           |