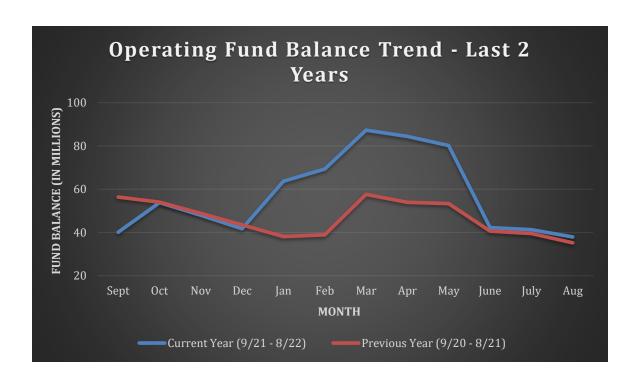

the school year. The chart below shows the comparison of fund balances for the first two months of the 2023 fiscal year.

The chart below shows a comparison of monthly operating fund balances for the District over the course of the last two years. Operating funds are used to meet the day-to-day expenditures of a school district. Such expenses include employee compensation, utilities, and curriculum materials, to name a few. The fund balance levels provide a glimpse into the financial wherewithal of District 64 at the outset of FY 2023.