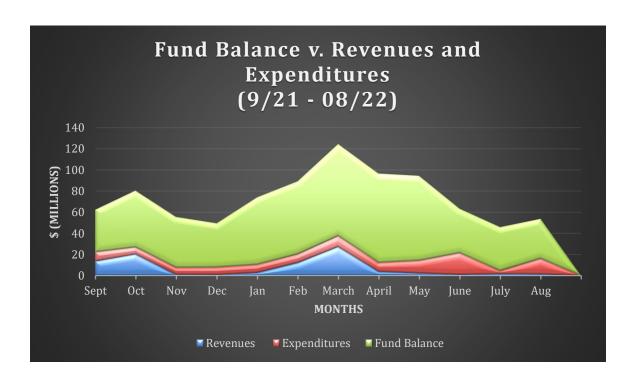

In comparison to operating fund balances, the chart below shows revenue and expenditure levels for the past 12 months, superimposed on operating fund balances for the same period.

The comparison of fund balance level to revenues and/or expenditures provides a meaningful view of the overall financial health of a school district. The relationship between the three still looks somewhat ordinary for a typical year, but there is a definite narrowing of the differences from June through August. This narrowing is expected to continue through the end of the calendar year until tax revenues are once again distributed by the county. The Treasurer's office and the CSBO anticipate positive cash flow until then.