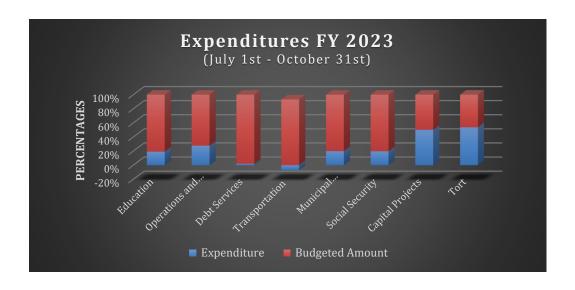

### **Expenditures**

Expenditures for October trended in an expected manner. Total expenditures for the fiscal year, through October 31<sup>st</sup>, came to \$42,009,254.11. October's piece of this pie came to \$11,545,946.83, approximately 27% of expenditures year-to-date and approximately 10% of gross expenditures budgeted for the fiscal year. Spending wise, this is exactly where the District wants to be in order to manage cash flows and prepare for more expensive months that will come towards the end of the fiscal year. The chart below shows the breakdown of expenditures per fund through October, as compared to budgeted amounts: