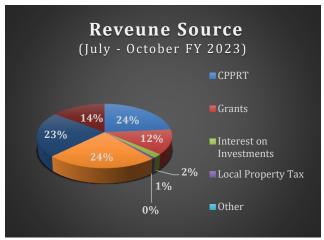

### Revenues

The biggest cause for fund balance differences when examining prior fiscal years to the current fiscal year is property tax revenue distribution. To date, the District has only received \$45,951.18 in local property taxes from the county for FY 2023. This figure stems from 2021 real estate tax collections and prior years collections of \$109,900.20 and \$39,086.77, respectively. Large refunds to homeowners (\$103,043.60) for the same period of time has significantly limited the amount of real estate tax revenue that has actually been received by the District. At this same time in FY 2022, real estate tax revenue was approximately \$18.16 million in October alone. In FY 2021, this figure was \$4.2 million for the same month. Needless to say, school districts rely heavily upon this source of revenue to fund their educational program. This notwithstanding, the District has been able to meet all financial obligations to date while delivering the same high level educational program that the D64 community has grown accustomed to over time. The table below shows the source of revenues received by the District from July to October for the last three fiscal years.

| Revenues - July through October |    |                |                                              |               |                |               |  |
|---------------------------------|----|----------------|----------------------------------------------|---------------|----------------|---------------|--|
| <u>Source</u>                   |    | <u>FY 2023</u> | <u>FY 2023</u> <u>FY 2022</u> <u>FY 2022</u> |               | <u>FY 2021</u> |               |  |
| CPPRT                           | \$ | 1,493,822.34   | \$                                           | 895,433.92    | \$             | 469,207.57    |  |
| Grants                          | \$ | 791,329.00     | \$                                           | 1,063,783.00  | \$             | 321,321.00    |  |
| Interest on Investments         | \$ | 122,197.92     | \$                                           | 123,088.87    | \$             | 175,549.02    |  |
| Local Property Tax              | \$ | 45,943.37      | \$                                           | 30,699,437.79 | \$             | 32,185,881.31 |  |
| Other                           | \$ | 1,947.55       | \$                                           | 121.82        | \$             | 7,471.01      |  |
| Other Local Revenues            | \$ | 1,513,707.35   | \$                                           | 1,174,520.91  | \$             | 354,212.02    |  |
| State Reimbursements            | \$ | 1,438,819.57   | \$                                           | 964,483.70    | \$             | 956,259.35    |  |
| State Revenue - EBF             | \$ | 920,730.00     | \$                                           | 920,116.76    | \$             | 978,301.58    |  |
| Total                           | \$ | 6,328,497.10   | \$                                           | 35,840,986.77 | \$             | 35,448,202.86 |  |