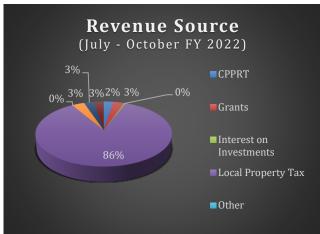

### Revenues

The biggest cause for fund balance differences when examining prior fiscal years to the current fiscal year is property tax revenue distribution. To date, the District has only received \$45,951.18 in local property taxes from the county for FY 2023. This figure stems from 2021 real estate tax collections and prior years collections of \$109,900.20 and \$39,086.77, respectively. Large refunds to homeowners (\$103,043.60) for the same period of time has significantly limited the amount of real estate tax revenue that has actually been received by the District. At this same time in FY 2022, real estate tax revenue was approximately \$18.16 million in October alone. In FY 2021, this figure was \$4.2 million for the same month. Needless to say, school districts rely heavily upon this source of revenue to fund their educational program. This notwithstanding, the District has been able to meet all financial obligations to date while delivering the same high level educational program that the D64 community has grown accustomed to over time. The table below shows the source of revenues received by the District from July to October for the last three fiscal years.

| Revenues - July through October |    |                |                                              |               |                |               |  |
|---------------------------------|----|----------------|----------------------------------------------|---------------|----------------|---------------|--|
| <u>Source</u>                   |    | <u>FY 2023</u> | <u>FY 2023</u> <u>FY 2022</u> <u>FY 2022</u> |               | <u>FY 2021</u> |               |  |
| CPPRT                           | \$ | 1,493,822.34   | \$                                           | 895,433.92    | \$             | 469,207.57    |  |
| Grants                          | \$ | 791,329.00     | \$                                           | 1,063,783.00  | \$             | 321,321.00    |  |
| Interest on Investments         | \$ | 122,197.92     | \$                                           | 123,088.87    | \$             | 175,549.02    |  |
| Local Property Tax              | \$ | 45,943.37      | \$                                           | 30,699,437.79 | \$             | 32,185,881.31 |  |
| Other                           | \$ | 1,947.55       | \$                                           | 121.82        | \$             | 7,471.01      |  |
| Other Local Revenues            | \$ | 1,513,707.35   | \$                                           | 1,174,520.91  | \$             | 354,212.02    |  |
| State Reimbursements            | \$ | 1,438,819.57   | \$                                           | 964,483.70    | \$             | 956,259.35    |  |
| State Revenue - EBF             | \$ | 920,730.00     | \$                                           | 920,116.76    | \$             | 978,301.58    |  |
| Total                           | \$ | 6,328,497.10   | \$                                           | 35,840,986.77 | \$             | 35,448,202.86 |  |