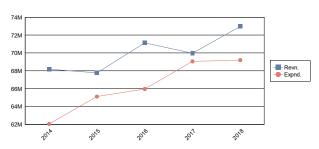

## **School District Financial Profile**

| rk Ridge CCSD 64 ementary                                                                                                                                                                                                                                                                                                                                                                                                                                                                                                                                                           | Located in :<br>Superintendent:                                                                                                        | Park Ridge<br>Dr. Laurie Heinz                                                                                                                                                                                                                                                                                                                                                                                                                                                                                                                                                                                                                                                                                                                                                                                                                                                                                                                                                                                                                                                                                                                                                                                                                                                                                                                                                                                                                                                                                                                                                                                                                                                                                                                                                                                                                                                                                                                                                                                                                                                                                                 |                                                  | Cool                               | ζ                                               |                                 | Basis of Acco<br>Under Tax Ca                                                         | _                  | Accrual<br>Yes |                             |
|-------------------------------------------------------------------------------------------------------------------------------------------------------------------------------------------------------------------------------------------------------------------------------------------------------------------------------------------------------------------------------------------------------------------------------------------------------------------------------------------------------------------------------------------------------------------------------------|----------------------------------------------------------------------------------------------------------------------------------------|--------------------------------------------------------------------------------------------------------------------------------------------------------------------------------------------------------------------------------------------------------------------------------------------------------------------------------------------------------------------------------------------------------------------------------------------------------------------------------------------------------------------------------------------------------------------------------------------------------------------------------------------------------------------------------------------------------------------------------------------------------------------------------------------------------------------------------------------------------------------------------------------------------------------------------------------------------------------------------------------------------------------------------------------------------------------------------------------------------------------------------------------------------------------------------------------------------------------------------------------------------------------------------------------------------------------------------------------------------------------------------------------------------------------------------------------------------------------------------------------------------------------------------------------------------------------------------------------------------------------------------------------------------------------------------------------------------------------------------------------------------------------------------------------------------------------------------------------------------------------------------------------------------------------------------------------------------------------------------------------------------------------------------------------------------------------------------------------------------------------------------|--------------------------------------------------|------------------------------------|-------------------------------------------------|---------------------------------|---------------------------------------------------------------------------------------|--------------------|----------------|-----------------------------|
| -016-0640-04                                                                                                                                                                                                                                                                                                                                                                                                                                                                                                                                                                        |                                                                                                                                        | Historical Da                                                                                                                                                                                                                                                                                                                                                                                                                                                                                                                                                                                                                                                                                                                                                                                                                                                                                                                                                                                                                                                                                                                                                                                                                                                                                                                                                                                                                                                                                                                                                                                                                                                                                                                                                                                                                                                                                                                                                                                                                                                                                                                  | ata                                              |                                    |                                                 |                                 |                                                                                       |                    |                |                             |
| inancial Indicators :                                                                                                                                                                                                                                                                                                                                                                                                                                                                                                                                                               | 2014                                                                                                                                   | 2015                                                                                                                                                                                                                                                                                                                                                                                                                                                                                                                                                                                                                                                                                                                                                                                                                                                                                                                                                                                                                                                                                                                                                                                                                                                                                                                                                                                                                                                                                                                                                                                                                                                                                                                                                                                                                                                                                                                                                                                                                                                                                                                           | 2016                                             | 2017                               | 2018                                            | Score                           | Fund E                                                                                | alance to          | Revenue F      | atio                        |
| Fund Balance to Revenue Ratio:                                                                                                                                                                                                                                                                                                                                                                                                                                                                                                                                                      | 0.66                                                                                                                                   | 0.706                                                                                                                                                                                                                                                                                                                                                                                                                                                                                                                                                                                                                                                                                                                                                                                                                                                                                                                                                                                                                                                                                                                                                                                                                                                                                                                                                                                                                                                                                                                                                                                                                                                                                                                                                                                                                                                                                                                                                                                                                                                                                                                          | 0.666                                            | 0.633                              | 0.638                                           | 4                               |                                                                                       |                    |                |                             |
| (Includes Educational, Operations & Maintenance, Transportat                                                                                                                                                                                                                                                                                                                                                                                                                                                                                                                        | ion, Working Cash, and no                                                                                                              | egative IMRF/FICA Fund                                                                                                                                                                                                                                                                                                                                                                                                                                                                                                                                                                                                                                                                                                                                                                                                                                                                                                                                                                                                                                                                                                                                                                                                                                                                                                                                                                                                                                                                                                                                                                                                                                                                                                                                                                                                                                                                                                                                                                                                                                                                                                         | s)                                               |                                    | Weighted Score                                  | 1.40                            | 0.74                                                                                  |                    |                |                             |
| Total Fund Balance divided by Total Revenue                                                                                                                                                                                                                                                                                                                                                                                                                                                                                                                                         | 46,169,981<br>72,341,871                                                                                                               |                                                                                                                                                                                                                                                                                                                                                                                                                                                                                                                                                                                                                                                                                                                                                                                                                                                                                                                                                                                                                                                                                                                                                                                                                                                                                                                                                                                                                                                                                                                                                                                                                                                                                                                                                                                                                                                                                                                                                                                                                                                                                                                                |                                                  |                                    |                                                 |                                 | 0.70                                                                                  | _                  |                |                             |
| The Fund Balance to Revenue Ratio reflects the impact of addition district, can be viewed as savings or checking account balances to t 3, between .10 and zero scores 2 and a negative fund balance to rev                                                                                                                                                                                                                                                                                                                                                                          | he average citizen. A ratio                                                                                                            |                                                                                                                                                                                                                                                                                                                                                                                                                                                                                                                                                                                                                                                                                                                                                                                                                                                                                                                                                                                                                                                                                                                                                                                                                                                                                                                                                                                                                                                                                                                                                                                                                                                                                                                                                                                                                                                                                                                                                                                                                                                                                                                                |                                                  |                                    |                                                 |                                 | 0.68                                                                                  |                    |                |                             |
|                                                                                                                                                                                                                                                                                                                                                                                                                                                                                                                                                                                     | 2014                                                                                                                                   | 2015                                                                                                                                                                                                                                                                                                                                                                                                                                                                                                                                                                                                                                                                                                                                                                                                                                                                                                                                                                                                                                                                                                                                                                                                                                                                                                                                                                                                                                                                                                                                                                                                                                                                                                                                                                                                                                                                                                                                                                                                                                                                                                                           | 2016                                             | 2017                               | 2018                                            | Score                           | 0.64                                                                                  |                    |                |                             |
| Expenditure to Revenue Ratio :                                                                                                                                                                                                                                                                                                                                                                                                                                                                                                                                                      | 0.91                                                                                                                                   | 0.96                                                                                                                                                                                                                                                                                                                                                                                                                                                                                                                                                                                                                                                                                                                                                                                                                                                                                                                                                                                                                                                                                                                                                                                                                                                                                                                                                                                                                                                                                                                                                                                                                                                                                                                                                                                                                                                                                                                                                                                                                                                                                                                           | 0.930                                            | 0.981                              | 0.957                                           | 4                               | 0.62 201h                                                                             | io <sub>lo</sub> s | 2017           | 2018                        |
| (Includes Educational, Operations & Maintenance, Transportat                                                                                                                                                                                                                                                                                                                                                                                                                                                                                                                        | ion, and Working Cash Fu                                                                                                               | ands)                                                                                                                                                                                                                                                                                                                                                                                                                                                                                                                                                                                                                                                                                                                                                                                                                                                                                                                                                                                                                                                                                                                                                                                                                                                                                                                                                                                                                                                                                                                                                                                                                                                                                                                                                                                                                                                                                                                                                                                                                                                                                                                          |                                                  |                                    | Weighted Score                                  | 1.40                            | -                                                                                     | ·                  |                | •                           |
| Total Expenditure divided by                                                                                                                                                                                                                                                                                                                                                                                                                                                                                                                                                        | 69,198,293                                                                                                                             |                                                                                                                                                                                                                                                                                                                                                                                                                                                                                                                                                                                                                                                                                                                                                                                                                                                                                                                                                                                                                                                                                                                                                                                                                                                                                                                                                                                                                                                                                                                                                                                                                                                                                                                                                                                                                                                                                                                                                                                                                                                                                                                                |                                                  |                                    | Weighted Score                                  | 1.40                            | Evner                                                                                 | diture to l        | Revenue Rat    | in                          |
| Total Revenues                                                                                                                                                                                                                                                                                                                                                                                                                                                                                                                                                                      | 72,341,871                                                                                                                             |                                                                                                                                                                                                                                                                                                                                                                                                                                                                                                                                                                                                                                                                                                                                                                                                                                                                                                                                                                                                                                                                                                                                                                                                                                                                                                                                                                                                                                                                                                                                                                                                                                                                                                                                                                                                                                                                                                                                                                                                                                                                                                                                |                                                  |                                    |                                                 |                                 | Expen                                                                                 | unture to i        | Xevenue IXA    | 10                          |
| less than \$1.00 has a score of 4, between \$1.00 and \$1.10 scores 3,<br>One-time expenditures made by the district, including construction                                                                                                                                                                                                                                                                                                                                                                                                                                        |                                                                                                                                        |                                                                                                                                                                                                                                                                                                                                                                                                                                                                                                                                                                                                                                                                                                                                                                                                                                                                                                                                                                                                                                                                                                                                                                                                                                                                                                                                                                                                                                                                                                                                                                                                                                                                                                                                                                                                                                                                                                                                                                                                                                                                                                                                | -                                                |                                    |                                                 |                                 | 1.00                                                                                  |                    |                |                             |
| less than \$1.00 has a score of 4, between \$1.00 and \$1.10 scores 3, One-time expenditures made by the district, including construction when deficit spending occurs, the indicator score may be adjusted.                                                                                                                                                                                                                                                                                                                                                                        |                                                                                                                                        |                                                                                                                                                                                                                                                                                                                                                                                                                                                                                                                                                                                                                                                                                                                                                                                                                                                                                                                                                                                                                                                                                                                                                                                                                                                                                                                                                                                                                                                                                                                                                                                                                                                                                                                                                                                                                                                                                                                                                                                                                                                                                                                                | -                                                |                                    | 2018                                            | Score                           | 0.98                                                                                  |                    |                |                             |
| One-time expenditures made by the district, including construction                                                                                                                                                                                                                                                                                                                                                                                                                                                                                                                  | costs, are included in this  2014  291                                                                                                 | ratio. Upon review of the 2015                                                                                                                                                                                                                                                                                                                                                                                                                                                                                                                                                                                                                                                                                                                                                                                                                                                                                                                                                                                                                                                                                                                                                                                                                                                                                                                                                                                                                                                                                                                                                                                                                                                                                                                                                                                                                                                                                                                                                                                                                                                                                                 | remaining fund l                                 | balance                            | 261                                             | Score 4 0.40                    | 0.98                                                                                  |                    |                |                             |
| One-time expenditures made by the district, including construction when deficit spending occurs, the indicator score may be adjusted.  Days Cash on Hand:  (Includes Educational, Operations & Maintenance, Transportate)                                                                                                                                                                                                                                                                                                                                                           | 2014 291 ion, and Working Cash Fu                                                                                                      | ratio. Upon review of the 2015                                                                                                                                                                                                                                                                                                                                                                                                                                                                                                                                                                                                                                                                                                                                                                                                                                                                                                                                                                                                                                                                                                                                                                                                                                                                                                                                                                                                                                                                                                                                                                                                                                                                                                                                                                                                                                                                                                                                                                                                                                                                                                 | e remaining fund l                               | balance 2017                       |                                                 | 4                               | 0.98                                                                                  |                    |                |                             |
| One-time expenditures made by the district, including construction when deficit spending occurs, the indicator score may be adjusted.  Days Cash on Hand:                                                                                                                                                                                                                                                                                                                                                                                                                           | 2014 291 ion, and Working Cash Fu 50,114,103                                                                                           | ratio. Upon review of the 2015                                                                                                                                                                                                                                                                                                                                                                                                                                                                                                                                                                                                                                                                                                                                                                                                                                                                                                                                                                                                                                                                                                                                                                                                                                                                                                                                                                                                                                                                                                                                                                                                                                                                                                                                                                                                                                                                                                                                                                                                                                                                                                 | e remaining fund l                               | balance 2017                       | 261                                             | 4                               | 0.98                                                                                  | No.                | gio gri        | \$cre                       |
| One-time expenditures made by the district, including construction when deficit spending occurs, the indicator score may be adjusted.  Days Cash on Hand:  (Includes Educational, Operations & Maintenance, Transportat Cash on Hand divided by Expenditures per Day  Days Cash on Hand reflects the number of days a school district wo                                                                                                                                                                                                                                            | 2014 291 ion, and Working Cash Fu 50,114,103 192,217 ould be able to pay their av                                                      | ratio. Upon review of the  2015  289  ands)                                                                                                                                                                                                                                                                                                                                                                                                                                                                                                                                                                                                                                                                                                                                                                                                                                                                                                                                                                                                                                                                                                                                                                                                                                                                                                                                                                                                                                                                                                                                                                                                                                                                                                                                                                                                                                                                                                                                                                                                                                                                                    | 2016 280  dditional revenues                     | 2017<br>254                        | 261                                             | 4                               | 0.98<br>0.96<br>0.94<br>0.92<br>0.90                                                  |                    | gie gari       | δ <sub>0</sub> ξ            |
| One-time expenditures made by the district, including construction when deficit spending occurs, the indicator score may be adjusted.  Days Cash on Hand:  (Includes Educational, Operations & Maintenance, Transportat Cash on Hand divided by Expenditures per Day                                                                                                                                                                                                                                                                                                                | 2014 291 ion, and Working Cash Fu 50,114,103 192,217 ould be able to pay their av 0 scores 2 and less than 30                          | 2015 289 unds)  verage bills without any according to days of cash on hand second                                                                                                                                                                                                                                                                                                                                                                                                                                                                                                                                                                                                                                                                                                                                                                                                                                                                                                                                                                                                                                                                                                                                                                                                                                                                                                                                                                                                                                                                                                                                                                                                                                                                                                                                                                                                                                                                                                                                                                                                                                              | 2016 280  dditional revenues res 1.              | 2017<br>254<br>s. 180 days         | 261 Weighted Score                              | 4 0.40                          | 0.98<br>0.96<br>0.94<br>0.92<br>0.90                                                  |                    | , ,            | <sup>5</sup> 0 <sup>6</sup> |
| One-time expenditures made by the district, including construction when deficit spending occurs, the indicator score may be adjusted.  Days Cash on Hand:  (Includes Educational, Operations & Maintenance, Transportat Cash on Hand divided by Expenditures per Day  Days Cash on Hand reflects the number of days a school district we or greater scores 4, between 90 and 180 scores 3, between 30 and 9                                                                                                                                                                         | 2014 291 ion, and Working Cash Fu 50,114,103 192,217 ould be able to pay their av 0 scores 2 and less than 30                          | 2015 289 ands) verage bills without any act of days of cash on hand sect 2015                                                                                                                                                                                                                                                                                                                                                                                                                                                                                                                                                                                                                                                                                                                                                                                                                                                                                                                                                                                                                                                                                                                                                                                                                                                                                                                                                                                                                                                                                                                                                                                                                                                                                                                                                                                                                                                                                                                                                                                                                                                  | 2016 280  dditional revenues ores 1.             | 2017<br>254<br>s. 180 days<br>2017 | 261<br>Weighted Score                           | 4<br>0.40<br>Score              | 0.98<br>0.96<br>0.94<br>0.92                                                          |                    | , ,            | Pog                         |
| One-time expenditures made by the district, including construction when deficit spending occurs, the indicator score may be adjusted.  Days Cash on Hand:  (Includes Educational, Operations & Maintenance, Transportated Cash on Hand divided by Expenditures per Day  Days Cash on Hand reflects the number of days a school district woor greater scores 4, between 90 and 180 scores 3, between 30 and 9  % of Short-Term Borrowing Max. Remaining:                                                                                                                             | 2014 291 300, and Working Cash Fu 50,114,103 192,217 301d be able to pay their av 0 scores 2 and less than 30 2014 100.00              | 2015 289 unds)  verage bills without any according to days of cash on hand second                                                                                                                                                                                                                                                                                                                                                                                                                                                                                                                                                                                                                                                                                                                                                                                                                                                                                                                                                                                                                                                                                                                                                                                                                                                                                                                                                                                                                                                                                                                                                                                                                                                                                                                                                                                                                                                                                                                                                                                                                                              | 2016 280  dditional revenues res 1.              | 2017<br>254<br>s. 180 days         | 261 Weighted Score  2018 100.00                 | 4<br>0.40<br>Score<br>4         | 0.98<br>0.96<br>0.94<br>0.92<br>0.90                                                  |                    | , ,            | Poe                         |
| One-time expenditures made by the district, including construction when deficit spending occurs, the indicator score may be adjusted.  Days Cash on Hand:  (Includes Educational, Operations & Maintenance, Transportat Cash on Hand divided by Expenditures per Day  Days Cash on Hand reflects the number of days a school district we or greater scores 4, between 90 and 180 scores 3, between 30 and 9                                                                                                                                                                         | 2014 291 ion, and Working Cash Fu 50,114,103 192,217 ould be able to pay their av 0 scores 2 and less than 30                          | 2015 289 ands) verage bills without any act of days of cash on hand sect 2015                                                                                                                                                                                                                                                                                                                                                                                                                                                                                                                                                                                                                                                                                                                                                                                                                                                                                                                                                                                                                                                                                                                                                                                                                                                                                                                                                                                                                                                                                                                                                                                                                                                                                                                                                                                                                                                                                                                                                                                                                                                  | 2016 280  dditional revenues ores 1.             | 2017<br>254<br>s. 180 days<br>2017 | 261<br>Weighted Score                           | 4<br>0.40<br>Score              | 0.98<br>0.96<br>0.94<br>0.92<br>0.90<br>310<br>300<br>290<br>280                      |                    | , ,            | got                         |
| One-time expenditures made by the district, including construction when deficit spending occurs, the indicator score may be adjusted.  Days Cash on Hand:  (Includes Educational, Operations & Maintenance, Transportated Cash on Hand divided by Expenditures per Day  Days Cash on Hand reflects the number of days a school district woor greater scores 4, between 90 and 180 scores 3, between 30 and 9  % of Short-Term Borrowing Max. Remaining:  Tax Anticipation Warrants                                                                                                  | 2014 291 ion, and Working Cash Fu 50,114,103 192,217 ould be able to pay their av 0 scores 2 and less than 30 2014 100.00 0 47,566,832 | ratio. Upon review of the  2015  289  unds)  verage bills without any ac 0 days of cash on hand sec 2015  100.00                                                                                                                                                                                                                                                                                                                                                                                                                                                                                                                                                                                                                                                                                                                                                                                                                                                                                                                                                                                                                                                                                                                                                                                                                                                                                                                                                                                                                                                                                                                                                                                                                                                                                                                                                                                                                                                                                                                                                                                                               | 2016 280  dditional revenues ores 1.             | 2017<br>254<br>s. 180 days<br>2017 | 261 Weighted Score  2018 100.00                 | 4<br>0.40<br>Score<br>4         | 0.98<br>0.96<br>0.94<br>0.92<br>0.90                                                  |                    | , ,            | <sup>1</sup> 20 K           |
| One-time expenditures made by the district, including construction when deficit spending occurs, the indicator score may be adjusted.  Days Cash on Hand:  (Includes Educational, Operations & Maintenance, Transportated Cash on Hand divided by Expenditures per Day  Days Cash on Hand reflects the number of days a school district woor greater scores 4, between 90 and 180 scores 3, between 30 and 9  % of Short-Term Borrowing Max. Remaining:  Tax Anticipation Warrants Short-Term Debt Max. Available                                                                   | 2014 291 ion, and Working Cash Fu 50,114,103 192,217 ould be able to pay their av 0 scores 2 and less than 30 2014 100.00 0 47,566,832 | ratio. Upon review of the  2015  289  unds)  verage bills without any ac 0 days of cash on hand sec 2015  100.00                                                                                                                                                                                                                                                                                                                                                                                                                                                                                                                                                                                                                                                                                                                                                                                                                                                                                                                                                                                                                                                                                                                                                                                                                                                                                                                                                                                                                                                                                                                                                                                                                                                                                                                                                                                                                                                                                                                                                                                                               | 2016 280  dditional revenues ores 1.             | 2017<br>254<br>s. 180 days<br>2017 | 261 Weighted Score  2018 100.00                 | 4<br>0.40<br>Score<br>4         | 0.98<br>0.96<br>0.94<br>0.92<br>0.90<br>310<br>300<br>290<br>280<br>270<br>260<br>250 | Days Cash          | n on Hand      |                             |
| One-time expenditures made by the district, including construction when deficit spending occurs, the indicator score may be adjusted.  Days Cash on Hand:  (Includes Educational, Operations & Maintenance, Transportated Cash on Hand divided by Expenditures per Day  Days Cash on Hand reflects the number of days a school district woor greater scores 4, between 90 and 180 scores 3, between 30 and 9  % of Short-Term Borrowing Max. Remaining:  Tax Anticipation Warrants Short-Term Debt Max. Available                                                                   | 2014 291 291 291 291 291 291 291 291 291 291                                                                                           | ratio. Upon review of the  2015  289  ands)  verage bills without any ac 0 days of cash on hand sec 2015  100.00  ay incur.                                                                                                                                                                                                                                                                                                                                                                                                                                                                                                                                                                                                                                                                                                                                                                                                                                                                                                                                                                                                                                                                                                                                                                                                                                                                                                                                                                                                                                                                                                                                                                                                                                                                                                                                                                                                                                                                                                                                                                                                    | 2016 280  dditional revenues ores 1. 2016 100.00 | 2017 254 s. 180 days 2017 100.00   | 261 Weighted Score  2018 100.00 Weighted Score  | 4<br>0.40<br>Score<br>4<br>0.40 | 0.98<br>0.96<br>0.94<br>0.92<br>0.90<br>310<br>300<br>290<br>280<br>270<br>260<br>250 | Days Cash          | , ,            |                             |
| One-time expenditures made by the district, including construction when deficit spending occurs, the indicator score may be adjusted.  Days Cash on Hand:  (Includes Educational, Operations & Maintenance, Transportat Cash on Hand divided by Expenditures per Day  Days Cash on Hand reflects the number of days a school district woor greater scores 4, between 90 and 180 scores 3, between 30 and 9  % of Short-Term Borrowing Max. Remaining:  Tax Anticipation Warrants  Short-Term Debt Max. Available  Based on Tax Anticipation Warrants, this represents how much show | 2014 291 291 291 291 291 291 291 291 291 291                                                                                           | ratio. Upon review of the  2015  289  ands)  verage bills without any according to the control of the control o | 2016 280  dditional revenues ores 1. 2016 100.00 | 2017 254 s. 180 days 2017 100.00   | 261 Weighted Score  2018  100.00 Weighted Score | 4<br>0.40<br>Score<br>4<br>0.40 | 0.98<br>0.96<br>0.94<br>0.92<br>0.90<br>310<br>300<br>290<br>280<br>270<br>260<br>250 | Days Cash          | n on Hand      | \$p\$                       |